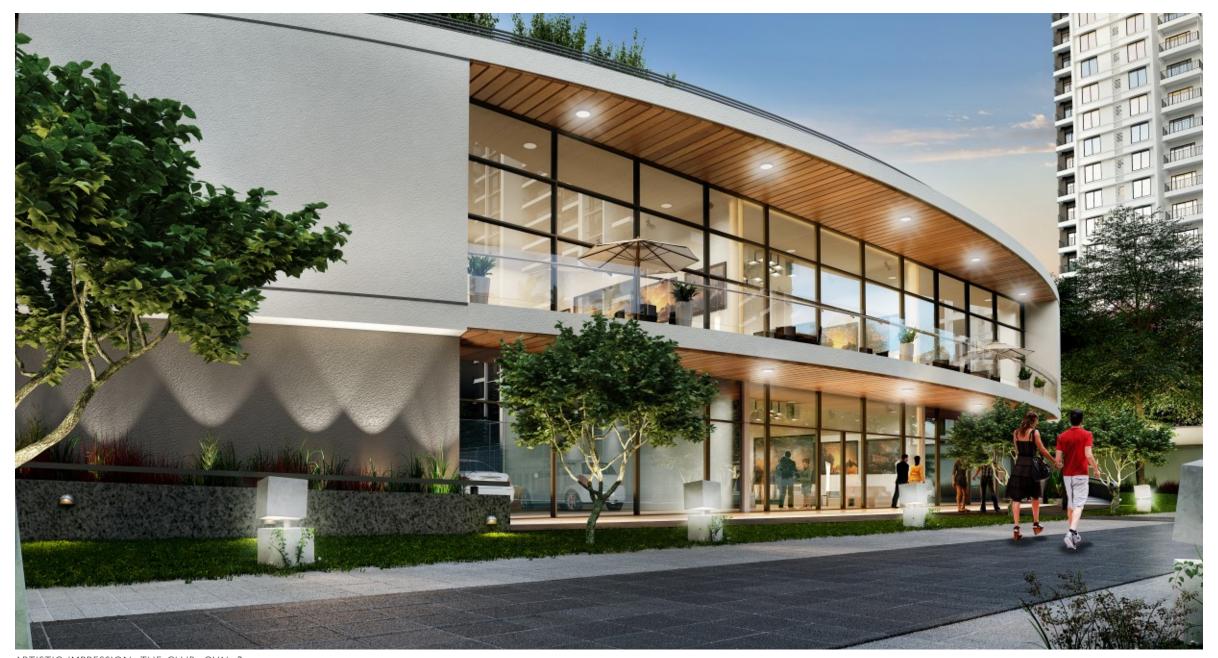

### CLUB 2 TIMES

TWO OVAL SHAPED CLUBHOUSES WITH 40,000 SQ. FT. OF SPORTS AND SOCIAL AMENITIES

ARTISTIC IMPRESSION. THE CLUB, OVAL 2.