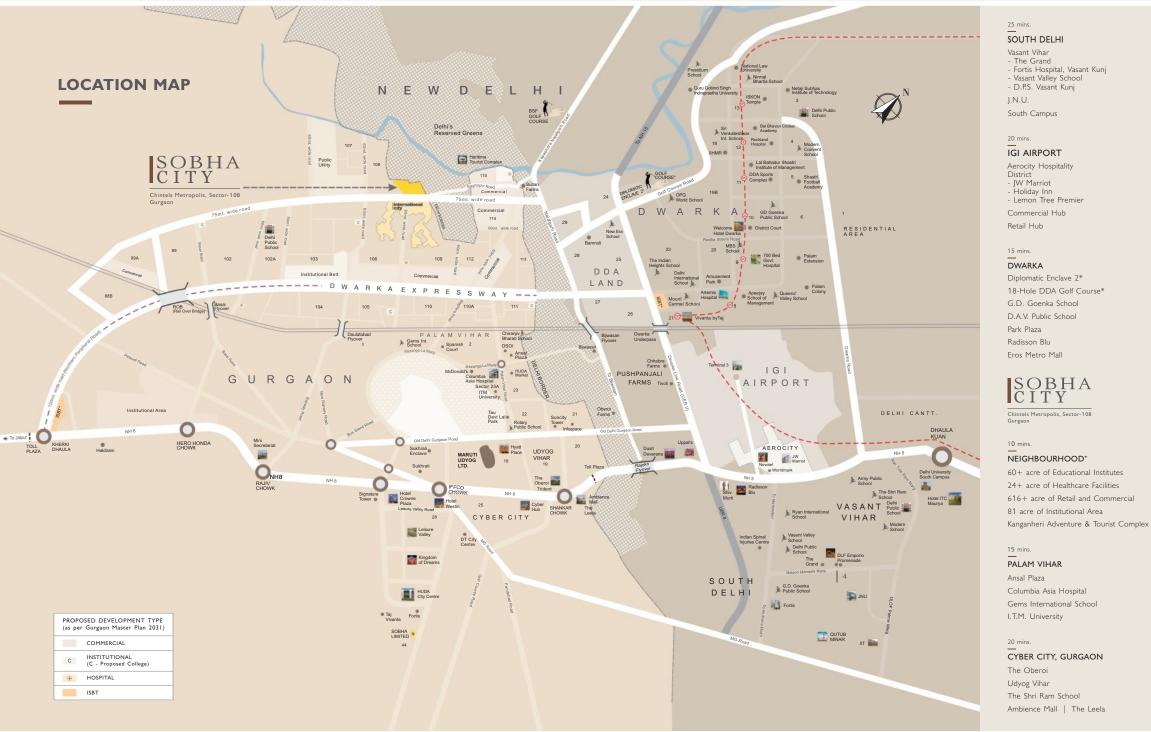

60+ acre of Educational Institutes

616+ acre of Retail and Commercial

**UPPER DWARKA EXPRESSWAY** THE POTENTIAL IS ONLY NORTHWARDS

TODAY YOU ARE JUST 15 MINUTES AWAY
FROM THE EXISTING FULLY DEVELOPED
INFRASTRUCTURE OF DELHI AND GURGAON.
TOMORROW YOU WILL BE RIGHT WITHIN.