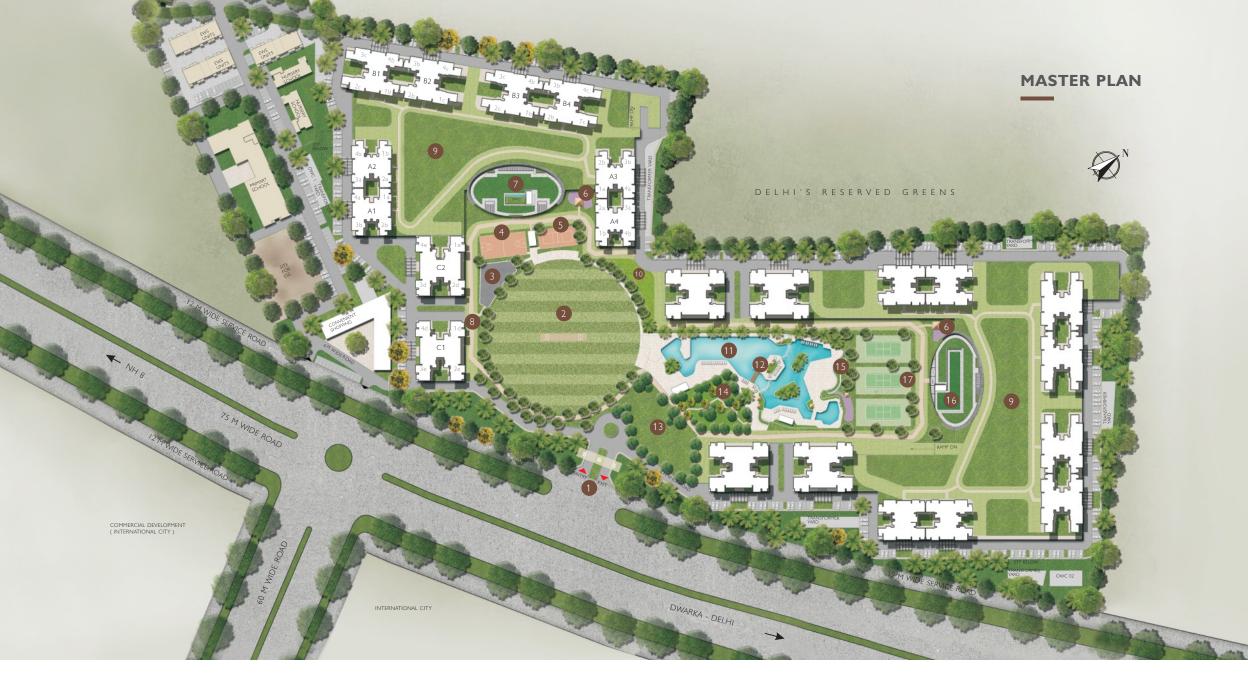

#### ...STILL MORE

BILLIARDS, CARDS, CARROM, LIBRARY, CAFES, SOCIAL HUBS, MULTIPLE KIDS PLAY AREAS, CONVENIENCE AND HIGH STREET SHOPPING

Gurgaon

- ENTRANCE PLAZA
- 2. CRICKET GROUND
- 3. SKATING RINK
- 4. FULL BASKETBALL COURT
- 5. VOLLEYBALL COURT
- 6. CHILDREN'S PLAY AREA
- 7. OVAL 1
- 8. WALKING AND BIKING TRAIL
- 9. PODIUM GREENS
- 10. OUTDOOR GYM
- 11. SWIMMING POOL
- 12. ISLAND DECK

- 13. PARTY LAWN
- 14. CAMPING GROUND
- 15. AMPHITHEATER
- 16. OVAL 2
- 17. TENNIS COURTS

ARTISTIC IMPRESSION. BIRD'S EYE VIEW OF SOBHA CITY.

BAGGED NEARLY

**150 PRESTIGIOUS** 

AWARDS SINCE INCEPTION

DELIVERED OVER