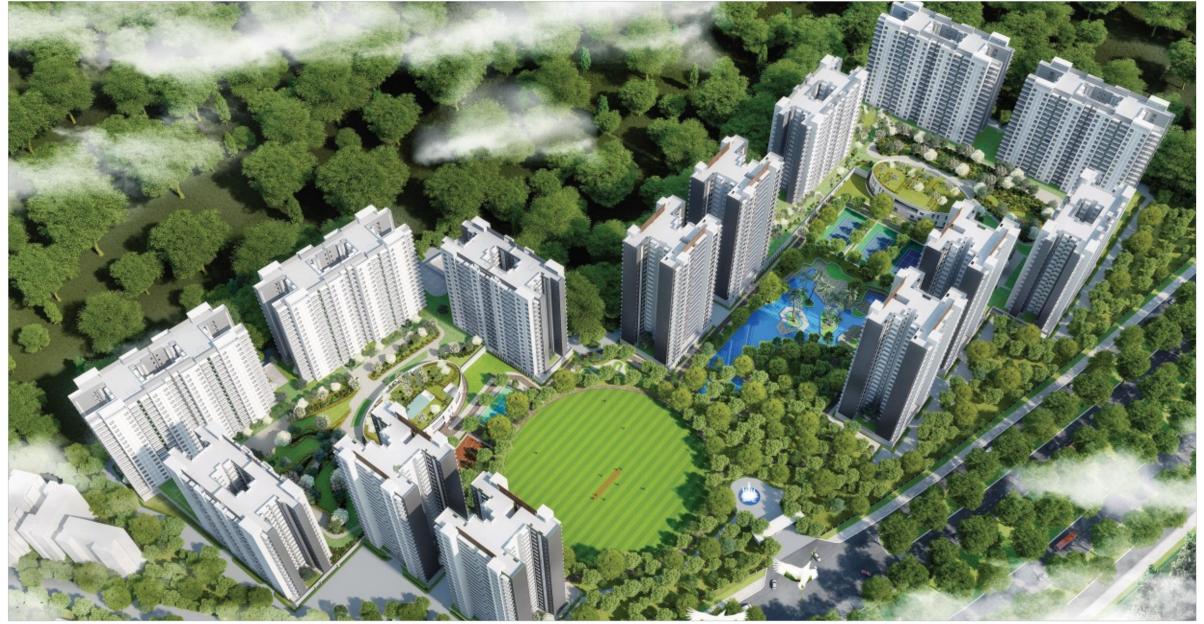

#### SOBHA CITY: PROBABLY THE BEST IN DELHI NCR

ARTISTIC IMPRESSION, VIEW OF THE CRICKET GROUND AND FRONT ELEVATION OF TOWER C1 AND C2.

39+ ACRE

A BIG SCALE GROUP HOUSING DEVELOPMENT **OVERLOOKING** 

DELHI'S RESERVED

- 13. PARTY LAWN
- 14. CAMPING GROUND
- 15. AMPHITHEATER
- 16. OVAL 2
- 17. TENNIS COURTS

ARTISTIC IMPRESSION. BIRD'S EYE VIEW OF SOBHA CITY.

BAGGED NEARLY

**150 PRESTIGIOUS** 

AWARDS SINCE INCEPTION

DELIVERED OVER