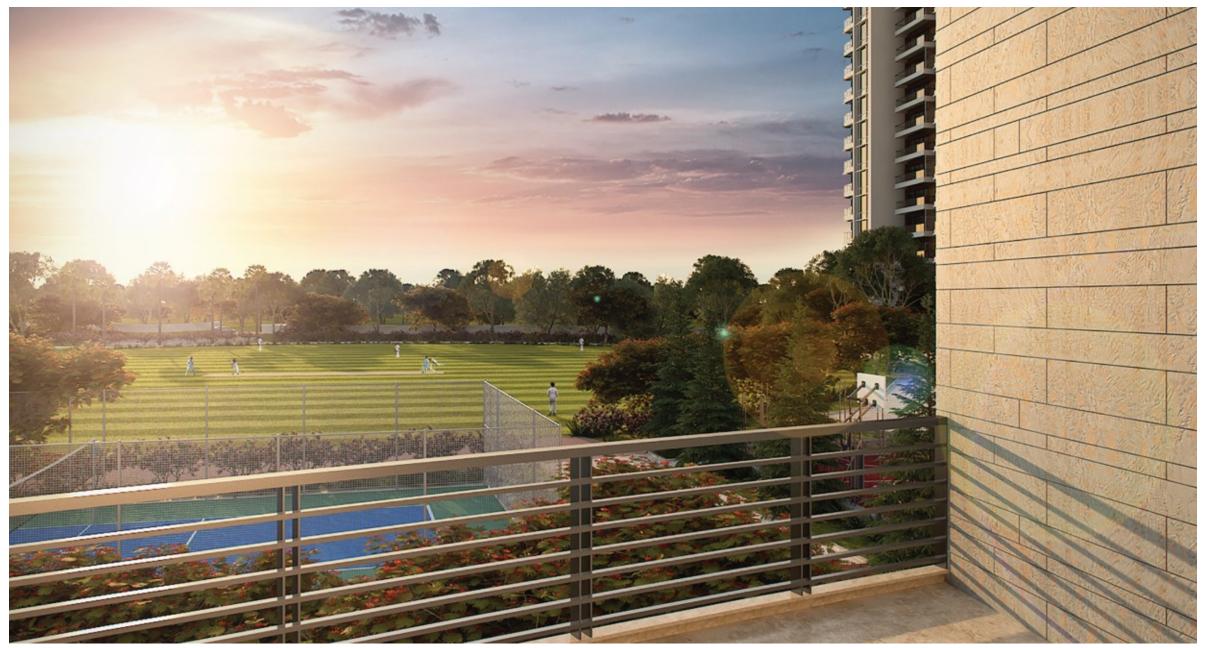

#### SOBHA CITY: PROBABLY THE BEST IN DELHI NCR

ARTISTIC IMPRESSION, VIEW OF THE CRICKET GROUND AND FRONT ELEVATION OF TOWER C1 AND C2.

39+ ACRE

A BIG SCALE GROUP HOUSING DEVELOPMENT **OVERLOOKING** 

DELHI'S RESERVED

A 90M DIA CRICKET GROUND RIGHT WITHIN SOBHA CITY IS JUST ONE OF THE 16 SPORTS FACILITIES TO INDULGE IN

### LONG INNINGS

A NEAR ACTUAL SIZE,
90M DIA CRICKET
GROUND WITH A
PROFESSIONAL PITCH,
GREEN OUTFIELD AND
PAVILION SIT OUTS