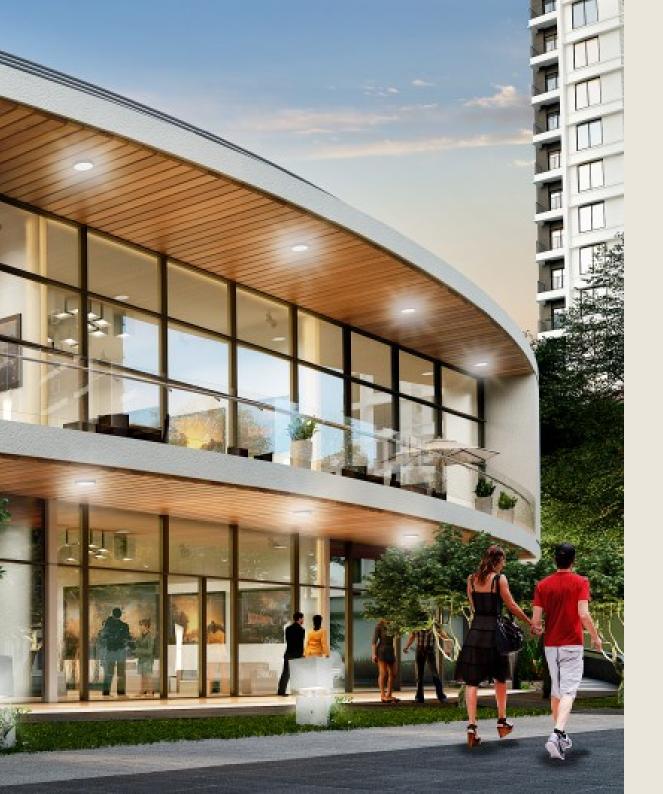

### CLUB 2 TIMES

TWO OVAL SHAPED CLUBHOUSES WITH 40,000 SQ. FT. OF SPORTS AND SOCIAL AMENITIES

ARTISTIC IMPRESSION. THE CLUB, OVAL 2.