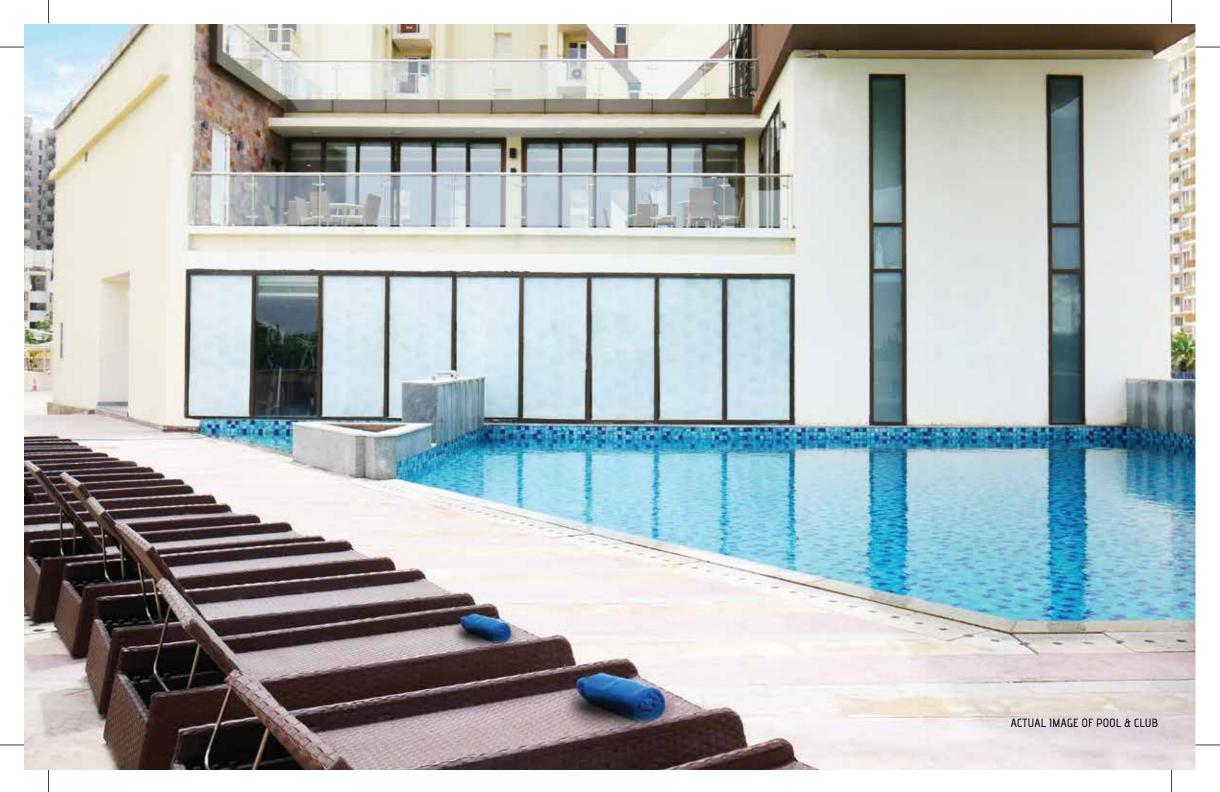

### **CURATED CLUBHOUSE**

After a long walk amongst the endless greens, it's time to pamper yourself at the 950 sq. mtr. (10225.7 sq.ft.) of multi-level clubhouse that includes spa, unisex gym, restaurant, salon amongst other amenities. A stylish hub, the clubhouse has been thoughtfully created to complement urban lifestyles while redefining comfort. It's your place to enjoy a glass of lemonade while looking out at the cool blue waters of the outdoor pool. The world-class fitness centre within the clubhouse thrills the health aficionado in you. Bright, spacious and colourful, it is fully-equipped to meet your personalized needs. The amenities that the Clubhouse offers don't end here...for there is a beautiful amphitheatre to meet your creative needs. Do we say anything more!