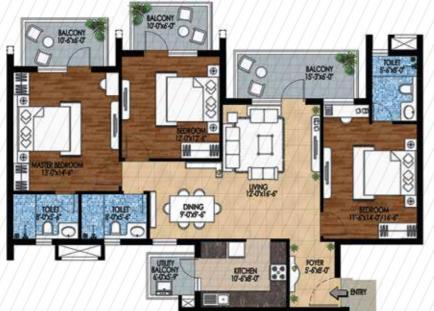

| Tower              | Unit | Floor           | Apartment Type | Super Area<br>1943 sq. ft. |  |
|--------------------|------|-----------------|----------------|----------------------------|--|
| B10,B11, B12 & B14 | 02   | G to 15 3 Bedro | 3 Bedroom      |                            |  |

| Tower   | //Unit// | Floor   | Apartment Type              | Super Area   |
|---------|----------|---------|-----------------------------|--------------|
| A2 & A4 | 03       | G TO 15 | 4 BedRoom +<br>Servant Room | 2746 sq. ft. |