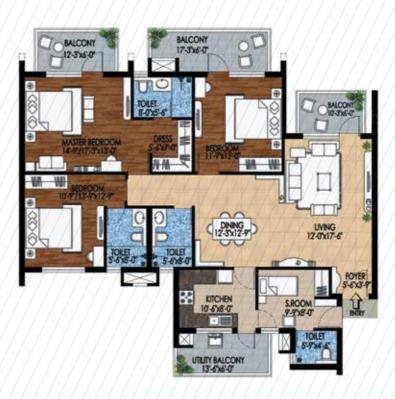

| Tower       | / / Unit /      | Floor             | Apartment Type                                | Super Area                                    |
|-------------|-----------------|-------------------|-----------------------------------------------|-----------------------------------------------|
| ///A1///    |                 | 1 1 /m/m /m /m /  | V / a/ps/sp/ss/ss/ss/ss/ss/ss/ss/ss/ss/ss/ss/ | / / . / . / . / . / . / / / / / / / / / / / / |
| / / A2/ / / | 04              | 01 to 15          | 3 BedRoom +                                   | 2361 sq. ft.                                  |
| / Δ5        | 1 / / / """ / / | 1 1 1 1 1 1 1 1 1 | Servant Room                                  | / / / / / /                                   |

| Tower | / / Unit/ / | / Floor / | Apartment Type              | Super Area   |
|-------|-------------|-----------|-----------------------------|--------------|
| A3    | 01          | 01 to 14  | 4 BedRoom +<br>Servant Room | 2762 sq. ft. |

| Tower | /// Unit /// Floor |         | Apartment Type              | Super Area   |  |
|-------|--------------------|---------|-----------------------------|--------------|--|
| A3/   | 02                 | G to 14 | 4 BedRoom +<br>Servant Room | 2768 sq. ft. |  |