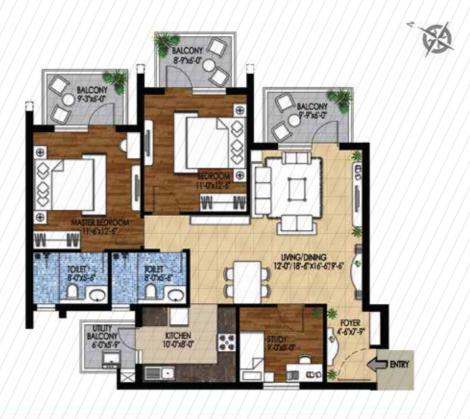

| Tower              | Unit | Floor           | Apartment Type | Super Area<br>1943 sq. ft. |  |
|--------------------|------|-----------------|----------------|----------------------------|--|
| B10,B11, B12 & B14 | 02   | G to 15 3 Bedro | 3 Bedroom      |                            |  |