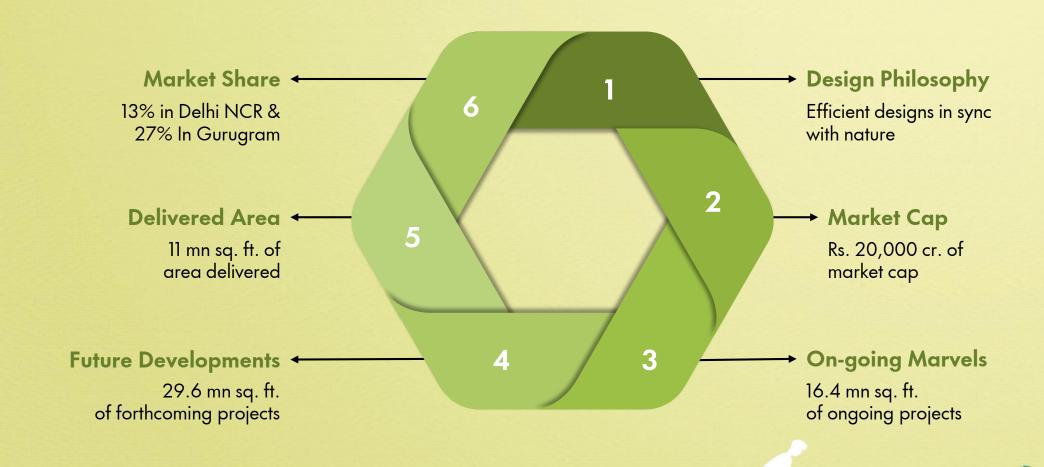

**RERA REGISTRATION NO.:** 

RC/REP/HARERA/GGM/868/600/2024/95 DATED 20.09.2024 RC/REP/HARERA/GGM/869/601/2024/96 DATED 20.09.2024 (WWW.HARYANARERA.GOV.IN)



AN ISO 9001:2015; 14001:2015; 45001:2018; 27001:2022 CERTIFIED COMPANY



## **OUR LEGACY OVER THE YEARS**



## WITH OUR FOOTPRINTS ACROSS GURUGRAM

Golf Course Road Extn.

Southern Peripheral Road New Gurugram Dwarka Expressway South of Gurugram

01

02

03

04

05









One of the Greenest Area as it is located at the foothills of the Aravallis



Connected to Golf Course Road, Delhi and major parts of NCR



Promising business ecosystem



Great social and civic infrastructure



Metro's Yellow Line extn. proposed from HUDA City Centre towards Sohna-Gurgaon Road



Connected via Gurugram – Sohna Elevated Road & located bang on Delhi-Vadodara-Mumbai Expressway

## WITH PRICES SOARING TO NEW HEIGHTS

#### **Short Term Rise**

Over the past year alone, prices have risen by 20.5%

#### **Long Term Rise**

An impressive 137.3% increase over the last five years

#### **Independent Floors**

39.