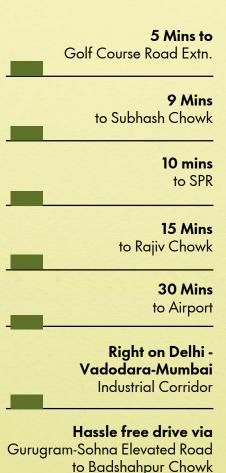

Connected via Gurugram – Sohna Elevated Road & located bang on Delhi-Vadodara-Mumbai Expressway

#### **Opportunity**

Rise in investment with hassle free traffic due to Gurugram-Sohna elevated corridor