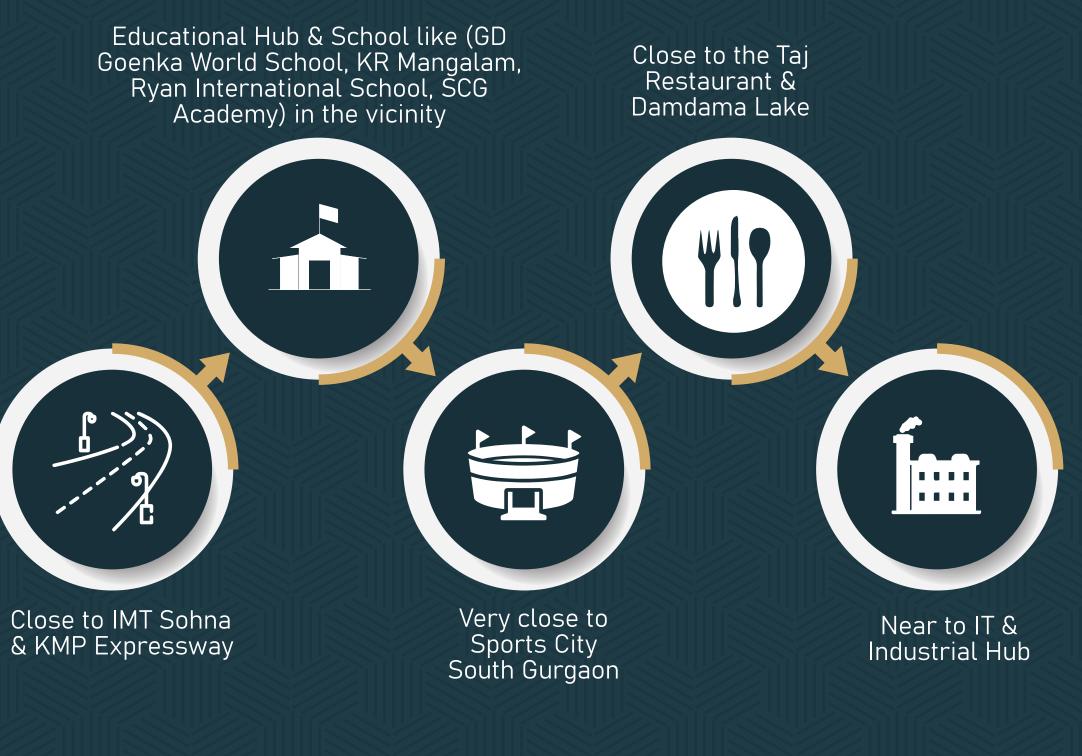

## Location Advantages

2 min. drive from Gurgaon Sohna elevated road

20 min. drive from Rajiv Chowk

Located on proposed 60 mtr. wide road

Proximity to Delhi - Mumbai Expressway (DMIC)