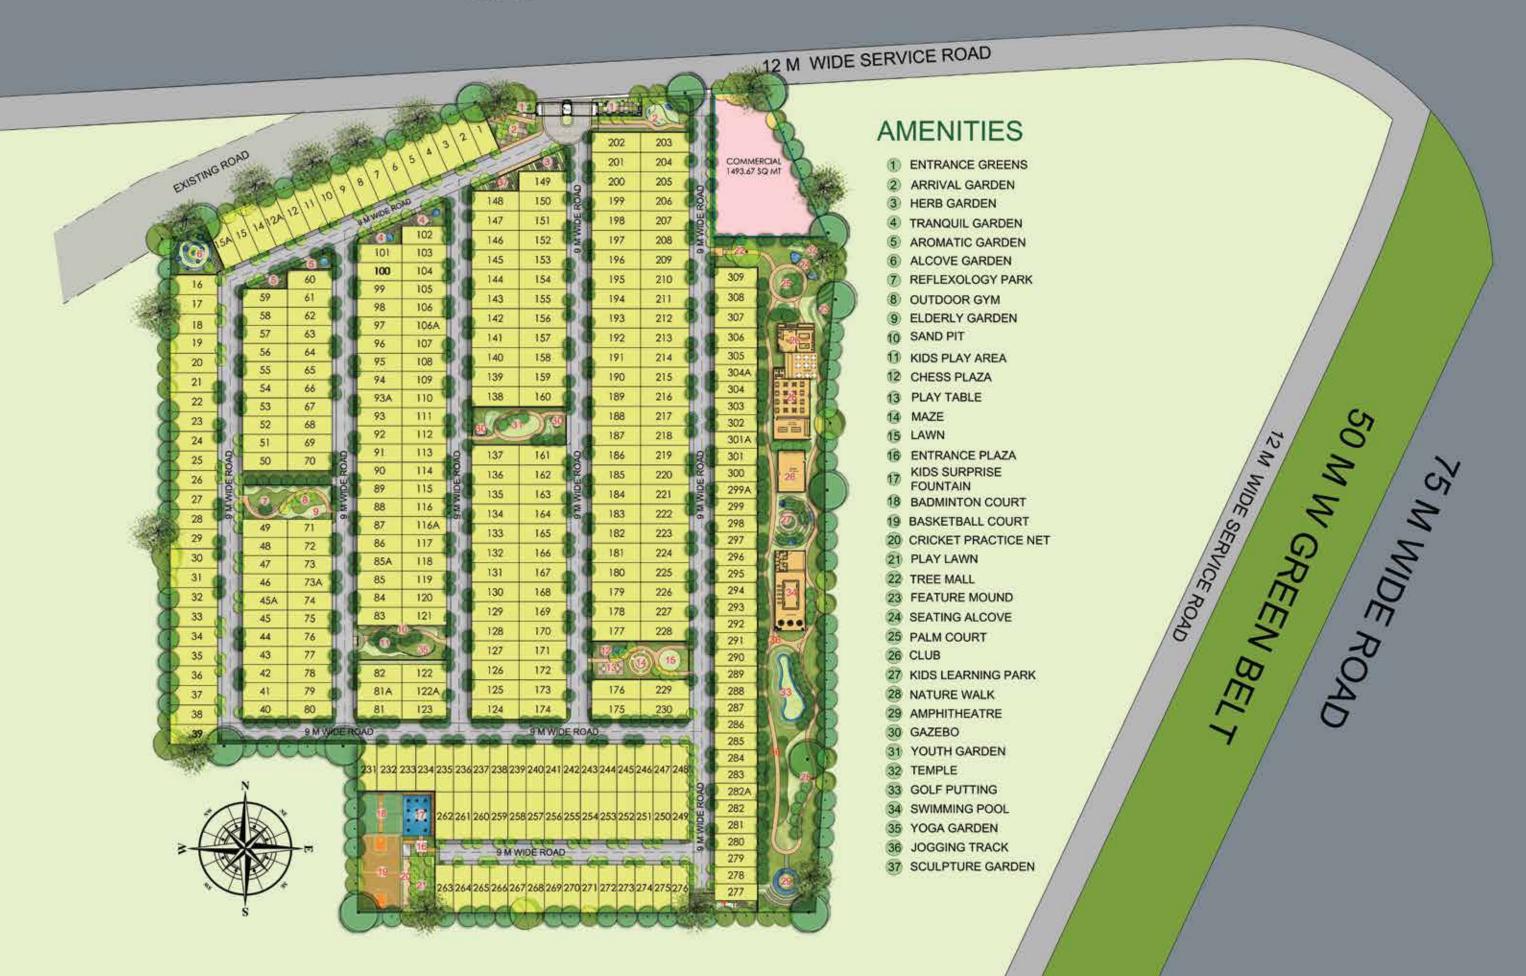

#### Amenities that Resonate The Mega Lifestyle

With over 35 well-maintained facilities and amenities. JMS Mega City offers you a taste of urban life just outside your door.

#### Call: +91-9540 18 9530

Gated Community

**Kids Play** Area

Badminton Court

Palm Court

Temple

Herb Garden

Aromatic Garden

Reflexology Park

Outdoor Gym

Elderly Garden

Chess Plaza

Basketball Court

Club

Golf Putting

<u>Ř<sup>.</sup>.</u>

Play Table

Cricket **Practice Net** 

Kids Learining Park

Swimming Pool

Maze

Play Lawn

Nature Walk

Yoga Garden

Lawn

Tree

Mall

-<u>-</u>222

Amphitheatre

=X

Jogging

Track

**Kids Surprise** Fountain

Seating Alcove

Youth Garden

Sculpture Garden

### Layout Plan

Experience the meticulously crafted layout plan of JMS Mega City, seamlessly blending aesthetics, functionality and a harmonious living environment.