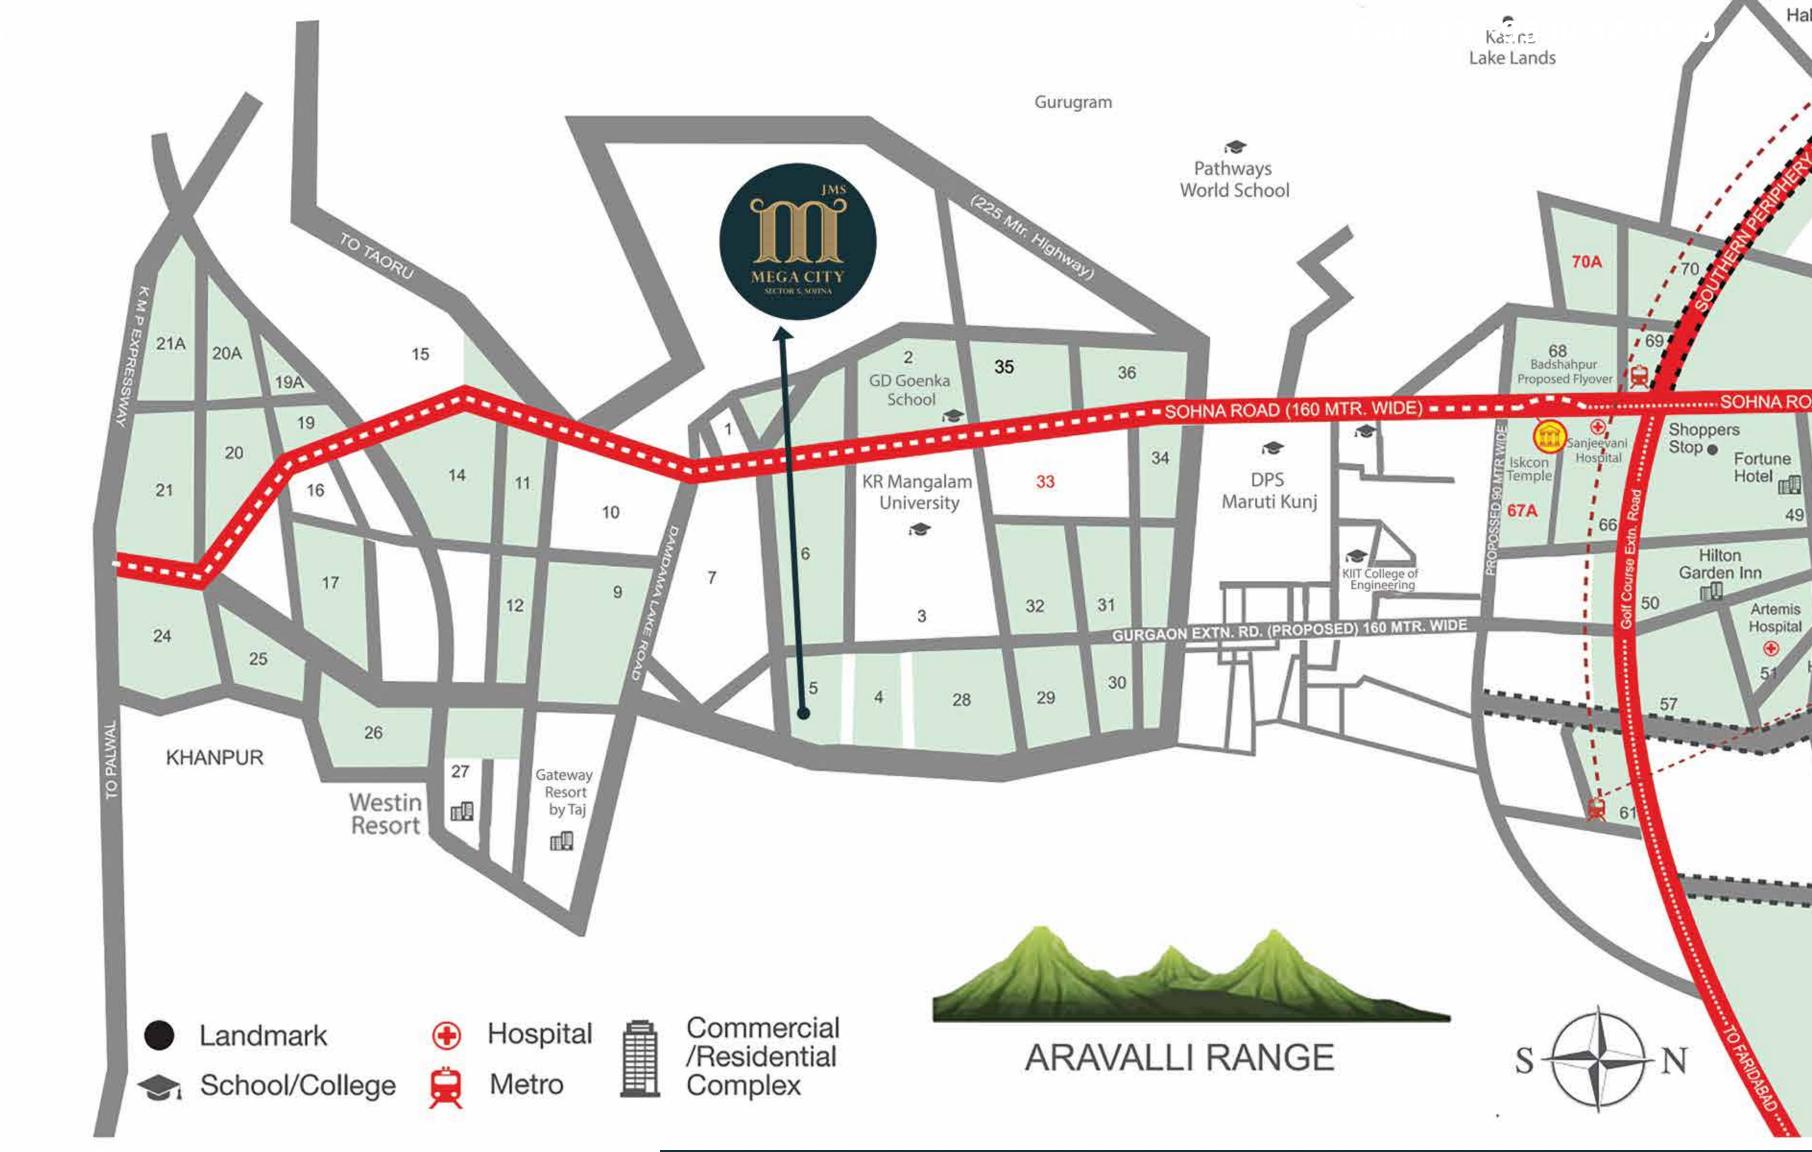

0





JMS Primeland is a testament to craftsmanship and luxury. Its meticulous planning, serene ambience, and attention to detail make it the ideal destination for those seeking an unparalleled residential living experience. Spanning over expansive acres, Primeland offers a unique living environment like no other.

HARERA NO: RC/REP/HARERA/GGM/435/167/2021/03 Dated 18-01-2021





JMS The Nation is a masterpiece of opulence and artistry. With its captivating Spanish-style architecture and tranquil surroundings, it presents an idyllic haven for discerning individuals seeking the epitome of residential luxury. Expanding over expansive acres, The Nation offers an unparalleled living experience beyond compare.

HARERA No. RC/REP/HARERA/GGM/543/275/2022/18 dated 14/03/2022



## Location Map





Call: +91-9540 18 9530

# We are JMS Group

We are a visionary real estate powerhouse, redefining the NCR region with unparalleled dedication, integrity, and transparency. By delivering on our promises, we bridge the gap between stakeholders and our organization, fostering lasting connections. With unrivaled professionalism, we reshape the real estate panorama through innovative strategies. Experience premium service and enduring relationships with us as we propel forward, driven by our pursuit of excellence.

#### BEYOND CONSTRUCTION, IT'S COMMITMENT!