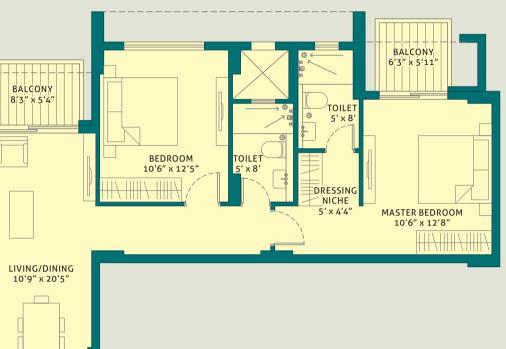

TOWER - B1 & B6 UNIT 2 2 BHK LEVEL - GROUND TO 13th RERA CARPET AREA - 73.91 SQ. M. (795.53 SQ. FT.) BALCONY AREA - 10.13 SQ. M. (109.04 SQ. FT.)

This is a typical floor plan, subject to minor variations. The furniture, fixtures and fittings etc. are for representative purposes and do not constitute part of the final product or any part thereof. The room measurements are mentioned in meters.