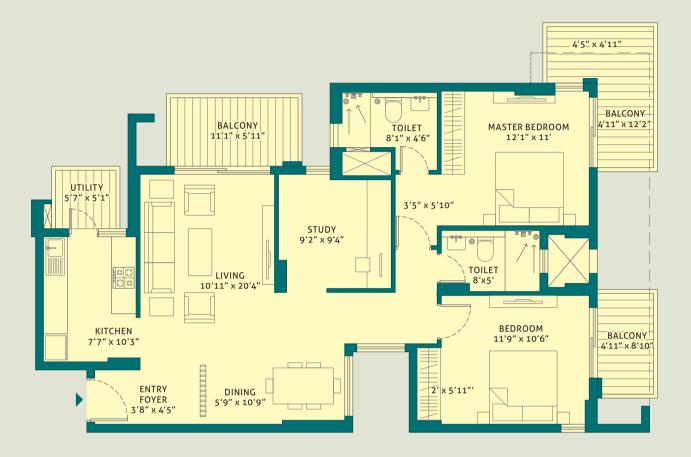

UTILITY 5'1"\_x 5'7" KITCHEN 10'2" x 7'7" ENTRY FOYER 4'5" x 3'8" BALCONY 5'11"x 11'1" LIVING 20'4" x 10'11" DINING 10'9" x 5'9" STUDY 9'4" x 9'2" 5'10" x 3'5" TOILET 4'6" x 8'1" BEDROOM 10'6" x 11'9" MASTER BEDROOM 11' x 12'1" TOILE ) 5'x8 4'11" × 4'5" BALCONY 12'2" x 4'11" BALCONY 8'10" x 4'11"