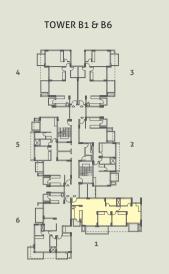

## For Enquiry Call:+91-7011864482

• Oil-bound distemper on ceiling and plastic emulsion on walls.

| TOWER - B1 & B6                                  |
|--------------------------------------------------|
| UNIT 5                                           |
| 2 BHK                                            |
| LEVEL - GROUND TO 13th                           |
| RERA CARPET AREA - 73.91 SQ. M. (795.53 SQ. FT.) |
| BALCONY AREA - 10.13 SQ. M. (109.04 SQ. FT.)     |

TOWER - B1 & B6 UNIT 2 2 BHK LEVEL - GROUND TO 13th RERA CARPET AREA - 73.91 SQ. M. (795.53 SQ. FT.) BALCONY AREA - 10.13 SQ. M. (109.04 SQ. FT.)

This is a typical floor plan, subject to minor variations. The furniture, fixtures and fittings etc. are for representative purposes and do not constitute part of the final product or any part thereof. The room measurements are mentioned in meters.