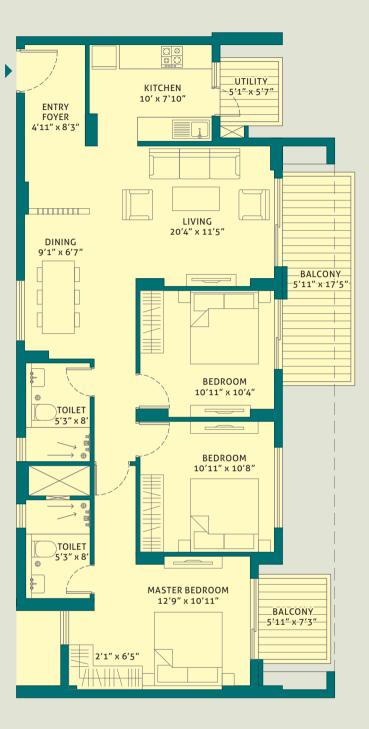

TOWER - B3 UNIT 2 2 BHK LEVEL - GROUND TO 13th RERA CARPET AREA - 73.91 SQ. M. (795.53 SQ. FT.) BALCONY AREA - 10.13 SQ. M. (109.04 SQ. FT.)

This is a typical floor plan, subject to minor variations. The furniture, fixtures and fittings etc. are for representative purposes and do not constitute part of the final product or any part thereof. The room measurements are mentioned in meters.