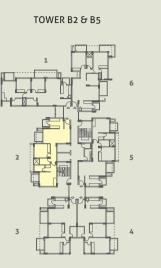

#### **KEY PLAN**

TOWER B1 & B6

N

TOWER - B2 & B5 UNIT 2 2 BHK LEVEL - GROUND TO 13th RERA CARPET AREA - 73.91 SQ. M. (795.53 SQ. FT.) BALCONY AREA - 10.13 SQ. M. (109.04 SQ. FT.)

N

TOWER - B2 & B5 UNIT 5 2 BHK LEVEL - GROUND TO 13th RERA CARPET AREA - 73.91 SQ. M. (795.53 SQ. FT.) BALCONY AREA - 10.13 SQ. M. (109.04 SQ. FT.)

TOWER B2 & B5

N

|                                                                                                                                                             | KEY PLAN                                                                                                                                                                                                                                                                                                                                                                                                                                                                                                                                                                                                                                                                                                                                                                                                                                                                                                                                                                                                                                                                                                                                                                                                                                                                                                                                                                                                                                                                                                                                                                                                                                                                                                                                                                                                                                                                                                                                                                                                                                                                                                                                                                                                                                                                                                                                                                                                                                                 | TOWER B3 | N |
|-------------------------------------------------------------------------------------------------------------------------------------------------------------|----------------------------------------------------------------------------------------------------------------------------------------------------------------------------------------------------------------------------------------------------------------------------------------------------------------------------------------------------------------------------------------------------------------------------------------------------------------------------------------------------------------------------------------------------------------------------------------------------------------------------------------------------------------------------------------------------------------------------------------------------------------------------------------------------------------------------------------------------------------------------------------------------------------------------------------------------------------------------------------------------------------------------------------------------------------------------------------------------------------------------------------------------------------------------------------------------------------------------------------------------------------------------------------------------------------------------------------------------------------------------------------------------------------------------------------------------------------------------------------------------------------------------------------------------------------------------------------------------------------------------------------------------------------------------------------------------------------------------------------------------------------------------------------------------------------------------------------------------------------------------------------------------------------------------------------------------------------------------------------------------------------------------------------------------------------------------------------------------------------------------------------------------------------------------------------------------------------------------------------------------------------------------------------------------------------------------------------------------------------------------------------------------------------------------------------------------------|----------|---|
| TOWER - B3<br>UNIT 5<br>2 BHK<br>LEVEL - GROUND TO 13th<br>RERA CARPET AREA - 73.91 SQ. M. (795.53 SQ. FT.)<br>BALCONY AREA - 10.13 SQ. M. (109.04 SQ. FT.) | B1<br>CINGAON 277<br>A2<br>CINGAON 277<br>CINGAON 2777<br>CINGAON 2777<br>CINGAON 2777<br>CINGAON 27777<br>CINGAON 2777777777 | d        |   |