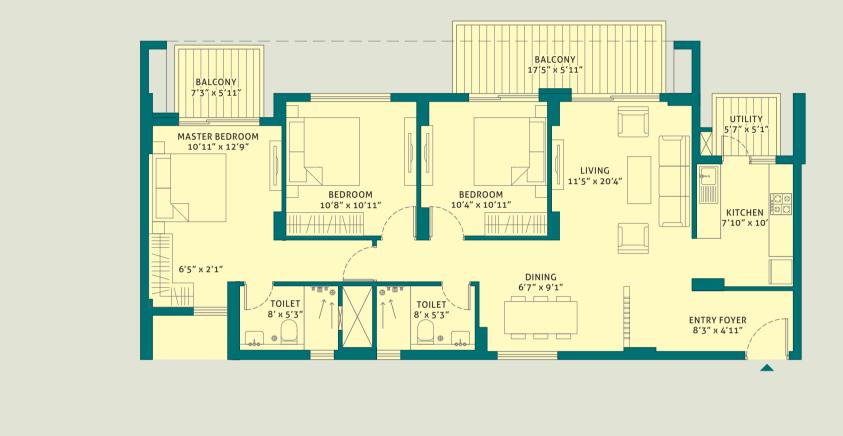

TOWER - B1 & B6 UNIT 2 2 BHK LEVEL - GROUND TO 13th RERA CARPET AREA - 73.91 SQ. M. (795.53 SQ. FT.) BALCONY AREA - 10.13 SQ. M. (109.04 SQ. FT.)

This is a typical floor plan, subject to minor variations. The furniture, fixtures and fittings etc. are for representative purposes and do not constitute part of the final product or any part thereof. The room measurements are mentioned in meters.