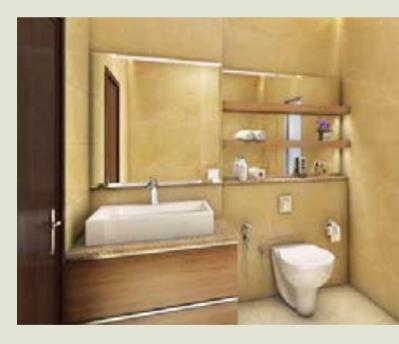

#### **RESIDENCES DETAILS**

- Marble flooring in living room and wooden flooring in bedrooms for Tower A. Vitrified tile flooring in both living room and bedrooms in Tower B.
- Aluminium or unplasticised PVC windows.
- Veneered flush main door at entrance, solid core-painted flush doors for other rooms.

#### BALCONY:

- Anti-skid ceramic tile.
- Stainless steel and glass railing in Tower A, and mild steel railing with enamel paint in Tower B.

#### BATHROOMS:

- Anti-skid ceramic tile flooring.
- Ceramic tile dado up to door height.
- Superior quality chrome-plated fittings and fixtures.
- Concealed plumbing.
- Premium quality western commode and washbasin.
- Geyser in master bathroom and provision for the same in other bathrooms.
- Exhaust fan.

#### KITCHEN:

- Vitrified tile flooring.
- Granite platform with stainless steel sink and drain board.
- 2-feet-high ceramic tile dado above kitchen platform.
- Exhaust fan.

#### ELECTRICAL FITTINGS:

- Modular switches (Schneider or equivalent).
- Sufficient points in all rooms.
- Concealed copper wiring.
- Provision for AC points in all living rooms and bedrooms. Living rooms in Tower A will have split ACs.
- Cable TV and telephone points in living room and all bedrooms.