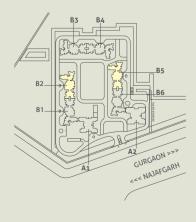

#### DEVELOPMENT PLAN

Artist's impression subject to revision due to change of plans and final approval by competent authorities. Green areas for representation purposes only.

- 1 Main entry
- 2 Guard room
- 3 Lily pool
- 4 Water plaza
- 5 Seasonal retention pond
- 6 Entry ramp
- 7 Fruit tree bosque
- 8 Club forecourt / tree plaza
- 9 Tower drop-off point
- 10 Basketball court
- 11 Sandpit
- 12 Car parking
- 13 Feature wall
- 14 Badminton court
- 15 Lawn tennis court
- 16 Kids' play area
- 17 Artificial cricket pitch
- 18 Exit ramp

- 19 Kids' pool
- 20 Swimming pool
- 21 Art installation plaza
- 22 Seating
- 23 Stepped seating and grass terrace
- 24 Sunken garden
- 25 Skywalk
- 26 Kids' play area
- 27 Slide
- 28 Barbeque lawn
- 29 Party lawn
- 30 Lawn
- 31 Herbal garden
- 32 Retail on ground floor
- 33 Primary school G+2
- 34 Nursery school G+1