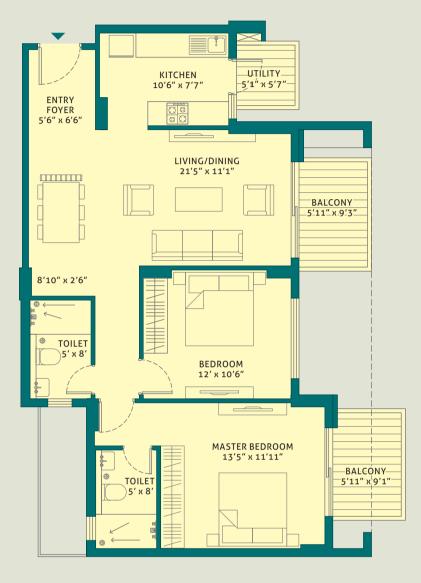

TOWER - B1 & B6 UNIT 2 2 BHK LEVEL - GROUND TO 13th RERA CARPET AREA - 73.91 SQ. M. (795.53 SQ. FT.) BALCONY AREA - 10.13 SQ. M. (109.04 SQ. FT.)

This is a typical floor plan, subject to minor variations. The furniture, fixtures and fittings etc. are for representative purposes and do not constitute part of the final product or any part thereof. The room measurements are mentioned in meters.