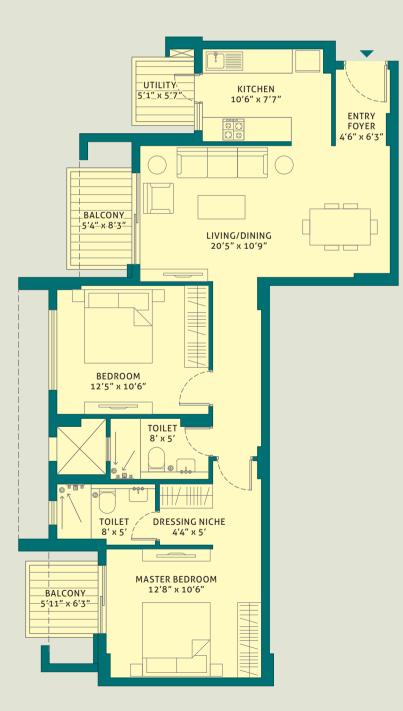

TOWER - B1 & B6 UNIT 2 2 BHK LEVEL - GROUND TO 13th RERA CARPET AREA - 73.91 SQ. M. (795.53 SQ. FT.) BALCONY AREA - 10.13 SQ. M. (109.04 SQ. FT.)

This is a typical floor plan, subject to minor variations. The furniture, fixtures and fittings etc. are for representative purposes and do not constitute part of the final product or any part thereof. The room measurements are mentioned in meters.