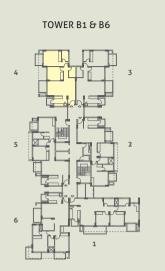

## For Enquiry Call:+91-7011864482

• Oil-bound distemper on ceiling and plastic emulsion on walls.

| TOWER - B1 & B6                                  |
|--------------------------------------------------|
| UNIT 5                                           |
| 2 BHK                                            |
| LEVEL - GROUND TO 13th                           |
| RERA CARPET AREA - 73.91 SQ. M. (795.53 SQ. FT.) |
| BALCONY AREA - 10.13 SQ. M. (109.04 SQ. FT.)     |