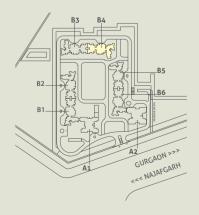

#### DEVELOPMENT PLAN

Artist's impression subject to revision due to change of plans and final approval by competent authorities. Green areas for representation purposes only.

- 1 Main entry
- 2 Guard room
- 3 Lily pool
- 4 Water plaza
- 5 Seasonal retention pond
- 6 Entry ramp
- 7 Fruit tree bosque
- 8 Club forecourt / tree plaza
- 9 Tower drop-off point
- 10 Basketball court
- 11 Sandpit
- 12 Car parking
- 13 Feature wall
- 14 Badminton court
- 15 Lawn tennis court
- 16 Kids' play area
- 17 Artificial cricket pitch
- 18 Exit ramp

- 19 Kids' pool
- 20 Swimming pool
- 21 Art installation plaza
- 22 Seating
- 23 Stepped seating and grass terrace
- 24 Sunken garden
- 25 Skywalk
- 26 Kids' play area
- 27 Slide
- 28 Barbeque lawn
- 29 Party lawn
- 30 Lawn
- 31 Herbal garden
- 32 Retail on ground floor
- 33 Primary school G+2
- 34 Nursery school G+1