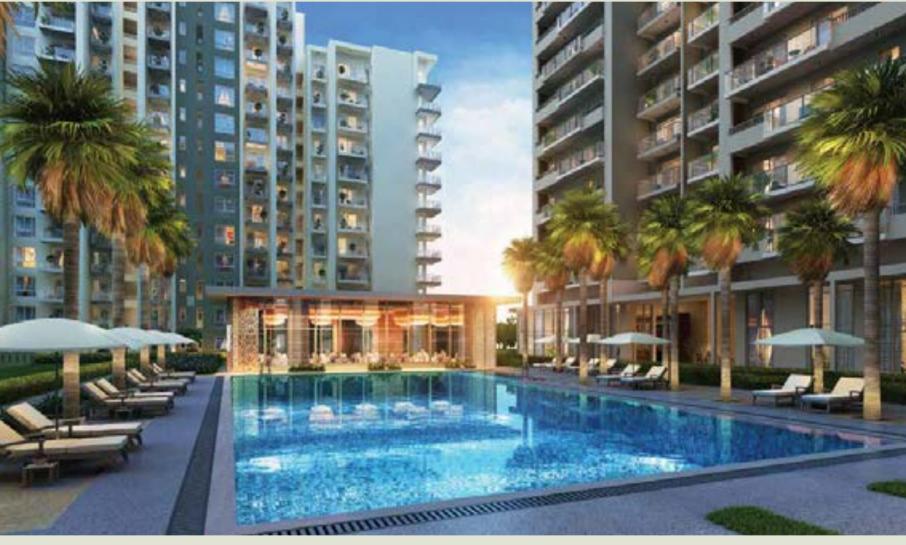

## Spaces designed to foster a sense of community.

Because you were meant to live in the company of friends.

- About 1,38,000 sq. ft. (12,820 sq. m.) of open recreational spaces.
- A terraced, vehicle-free central green.
- A clubhouse with a private theatre, restaurant, coffee lounge, reading corner, health club, and a spa with a sauna and massage rooms.
- The health club at the clubhouse includes a gym, squash court, yoga room, billiards and card rooms, and a multipurpose hall.
- Party venues include a lawn.
- Sports and fitness zones including a swimming pool, cricket pitch, and basketball, tennis and badminton courts.
- Secure play areas for children.
- Art display areas including an installation plaza and lobbies to display the creations of resident artists.
- Picnic areas such as the barbeque corner.
- Outdoor lounges across the estate.
- Retail zone with convenience stores.