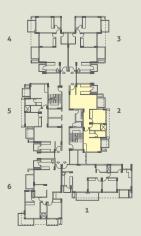

TOWER - B1 & B6 UNIT 2 2 BHK LEVEL - GROUND TO 13th RERA CARPET AREA - 73.91 SQ. M. (795.53 SQ. FT.) BALCONY AREA - 10.13 SQ. M. (109.04 SQ. FT.)

This is a typical floor plan, subject to minor variations. The furniture, fixtures and fittings etc. are for representative purposes and do not constitute part of the final product or any part thereof. The room measurements are mentioned in meters.

#### **KEY PLAN**

TOWER B1 & B6

N

TOWER - B2 & B5 UNIT 2 2 BHK LEVEL - GROUND TO 13th RERA CARPET AREA - 73.91 SQ. M. (795.53 SQ. FT.) BALCONY AREA - 10.13 SQ. M. (109.04 SQ. FT.)

N

TOWER - B2 & B5 UNIT 5 2 BHK LEVEL - GROUND TO 13th RERA CARPET AREA - 73.91 SQ. M. (795.53 SQ. FT.) BALCONY AREA - 10.13 SQ. M. (109.04 SQ. FT.)