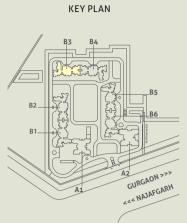

#### DEVELOPMENT PLAN

Artist's impression subject to revision due to change of plans and final approval by competent authorities. Green areas for representation purposes only.

- 1 Main entry
- 2 Guard room
- 3 Lily pool
- 4 Water plaza
- 5 Seasonal retention pond
- 6 Entry ramp
- 7 Fruit tree bosque
- 8 Club forecourt / tree plaza
- 9 Tower drop-off point
- 10 Basketball court
- 11 Sandpit
- 12 Car parking
- 13 Feature wall
- 14 Badminton court
- 15 Lawn tennis court
- 16 Kids' play area
- 17 Artificial cricket pitch
- 18 Exit ramp

- 19 Kids' pool
- 20 Swimming pool
- 21 Art installation plaza
- 22 Seating
- 23 Stepped seating and grass terrace
- 24 Sunken garden
- 25 Skywalk
- 26 Kids' play area
- 27 Slide
- 28 Barbeque lawn
- 29 Party lawn
- 30 Lawn
- 31 Herbal garden
- 32 Retail on ground floor
- 33 Primary school G+2
- 34 Nursery school G+1