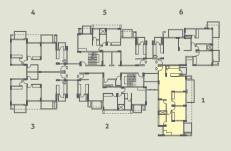

TOWER - B1 & B6 UNIT 2 2 BHK LEVEL - GROUND TO 13th RERA CARPET AREA - 73.91 SQ. M. (795.53 SQ. FT.) BALCONY AREA - 10.13 SQ. M. (109.04 SQ. FT.)

This is a typical floor plan, subject to minor variations. The furniture, fixtures and fittings etc. are for representative purposes and do not constitute part of the final product or any part thereof. The room measurements are mentioned in meters.

#### **KEY PLAN**

TOWER B1 & B6

N

TOWER - B2 & B5 UNIT 2 2 BHK LEVEL - GROUND TO 13th RERA CARPET AREA - 73.91 SQ. M. (795.53 SQ. FT.) BALCONY AREA - 10.13 SQ. M. (109.04 SQ. FT.)

N

TOWER - B2 & B5 UNIT 5 2 BHK LEVEL - GROUND TO 13th RERA CARPET AREA - 73.91 SQ. M. (795.53 SQ. FT.) BALCONY AREA - 10.13 SQ. M. (109.04 SQ. FT.)