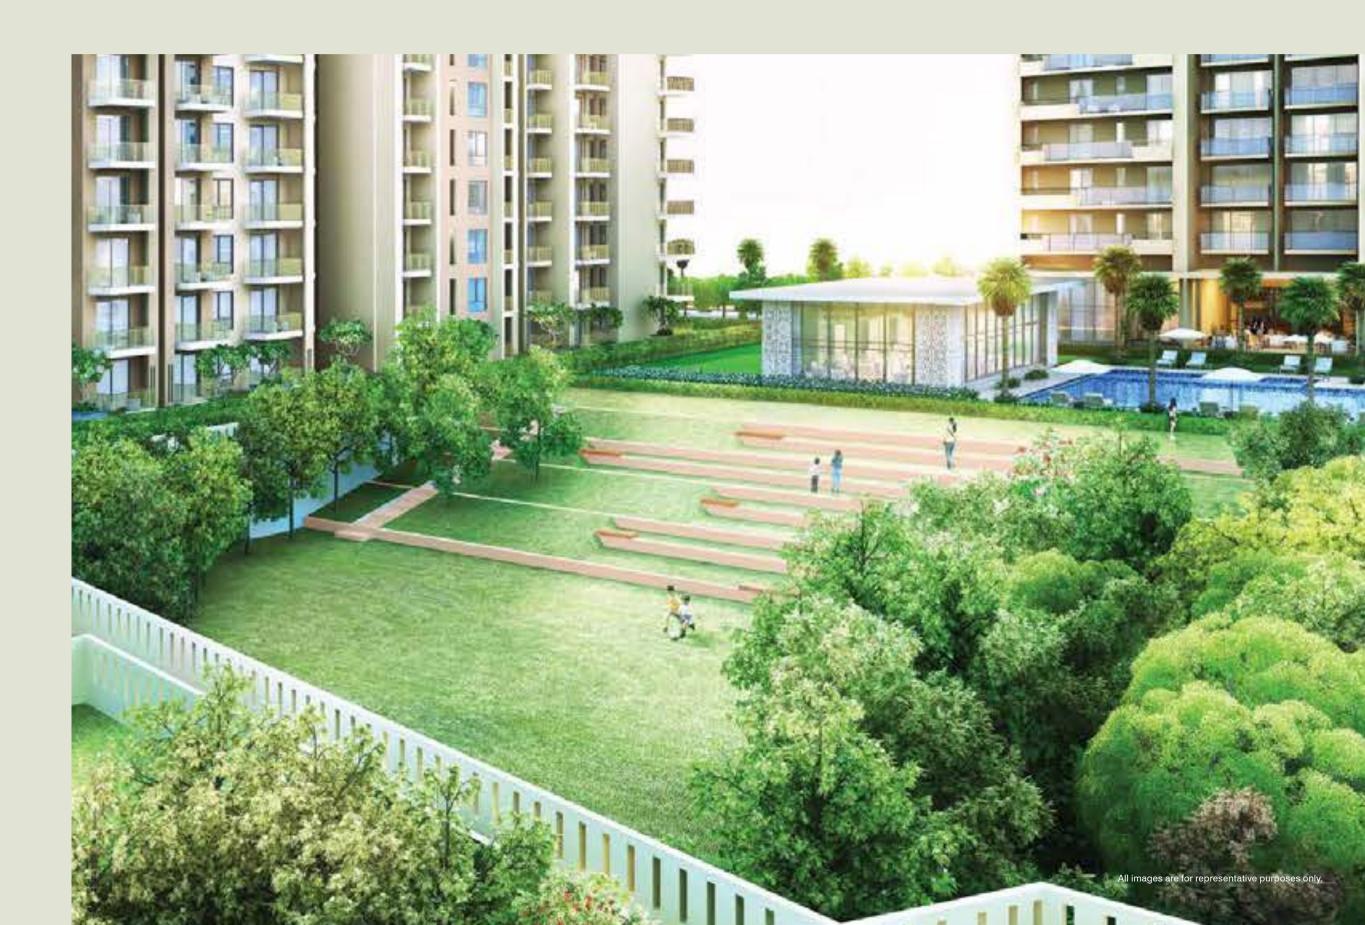

City life often makes it difficult for neighbours to become more than just acquaintances. La Vida, on the other hand, is designed to bring people closer. At the heart of the estate is a terraced green that can be anything from an amphitheatre for events, to a venue for large garden parties. Outdoor lounges dot the landscape: by the reflective pools, in gardens, and at the skywalk. The clubhouse is a veritable melting pot with a healthy mix of leisure spaces and sports courts. Even the lobbies and corridors are designed like art gallery aisles to inspire conversations.

## Spaces designed to foster a sense of community.

Because you were meant to live in the company of friends.

- About 1,38,000 sq. ft. (12,820 sq. m.) of open recreational spaces.
- A terraced, vehicle-free central green.
- A clubhouse with a private theatre, restaurant, coffee lounge, reading corner, health club, and a spa with a sauna and massage rooms.
- The health club at the clubhouse includes a gym, squash court, yoga room, billiards and card rooms, and a multipurpose hall.
- Party venues include a lawn.
- Sports and fitness zones including a swimming pool, cricket pitch, and basketball, tennis and badminton courts.
- Secure play areas for children.
- Art display areas including an installation plaza and lobbies to display the creations of resident artists.
- Picnic areas such as the barbeque corner.
- Outdoor lounges across the estate.
- Retail zone with convenience stores.