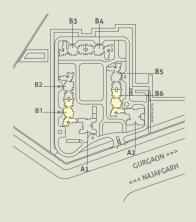

#### DEVELOPMENT PLAN

Artist's impression subject to revision due to change of plans and final approval by competent authorities. Green areas for representation purposes only.

- 1 Main entry
- 2 Guard room
- 3 Lily pool
- 4 Water plaza
- 5 Seasonal retention pond
- 6 Entry ramp
- 7 Fruit tree bosque
- 8 Club forecourt / tree plaza
- 9 Tower drop-off point
- 10 Basketball court
- 11 Sandpit
- 12 Car parking
- 13 Feature wall
- 14 Badminton court
- 15 Lawn tennis court
- 16 Kids' play area
- 17 Artificial cricket pitch
- 18 Exit ramp

- 19 Kids' pool
- 20 Swimming pool
- 21 Art installation plaza
- 22 Seating
- 23 Stepped seating and grass terrace
- 24 Sunken garden
- 25 Skywalk
- 26 Kids' play area
- 27 Slide
- 28 Barbeque lawn
- 29 Party lawn
- 30 Lawn
- 31 Herbal garden
- 32 Retail on ground floor
- 33 Primary school G+2
- 34 Nursery school G+1