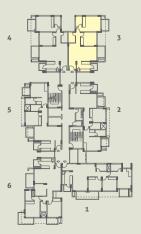

TOWER - B1 & B6 UNIT 2 2 BHK LEVEL - GROUND TO 13th RERA CARPET AREA - 73.91 SQ. M. (795.53 SQ. FT.) BALCONY AREA - 10.13 SQ. M. (109.04 SQ. FT.)

This is a typical floor plan, subject to minor variations. The furniture, fixtures and fittings etc. are for representative purposes and do not constitute part of the final product or any part thereof. The room measurements are mentioned in meters.

This is a typical floor plan, subject to minor variations. The furniture, fixtures and fittings etc. are for representative purposes and do not constitute part of the final product or any part thereof. The room measurements are mentioned in meters.