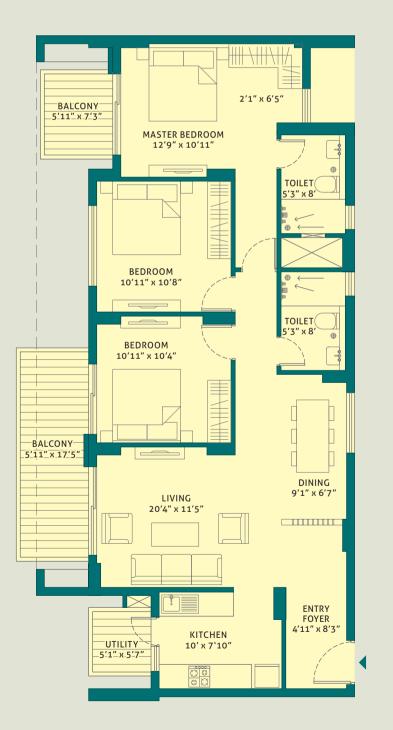

TOWER - B3 UNIT 2 2 BHK LEVEL - GROUND TO 13th RERA CARPET AREA - 73.91 SQ. M. (795.53 SQ. FT.) BALCONY AREA - 10.13 SQ. M. (109.04 SQ. FT.)

This is a typical floor plan, subject to minor variations. The furniture, fixtures and fittings etc. are for representative purposes and do not constitute part of the final product or any part thereof. The room measurements are mentioned in meters.