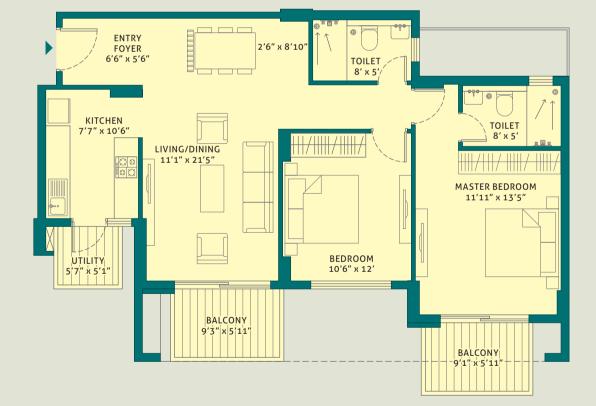

TOWER - B1 & B6 UNIT 2 2 BHK LEVEL - GROUND TO 13th RERA CARPET AREA - 73.91 SQ. M. (795.53 SQ. FT.) BALCONY AREA - 10.13 SQ. M. (109.04 SQ. FT.)

This is a typical floor plan, subject to minor variations. The furniture, fixtures and fittings etc. are for representative purposes and do not constitute part of the final product or any part thereof. The room measurements are mentioned in meters.