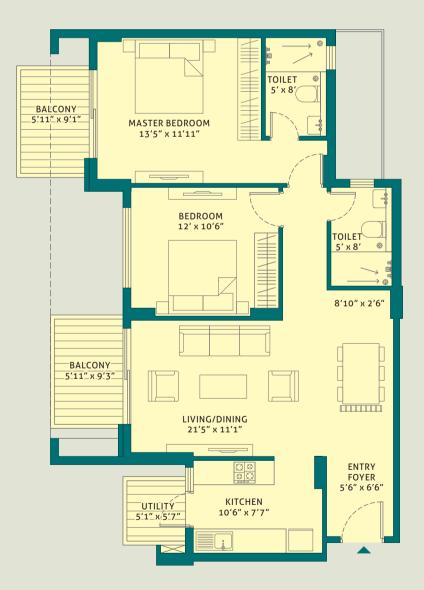

TOWER - B1 & B6 UNIT 2 2 BHK LEVEL - GROUND TO 13th RERA CARPET AREA - 73.91 SQ. M. (795.53 SQ. FT.) BALCONY AREA - 10.13 SQ. M. (109.04 SQ. FT.)

This is a typical floor plan, subject to minor variations. The furniture, fixtures and fittings etc. are for representative purposes and do not constitute part of the final product or any part thereof. The room measurements are mentioned in meters.