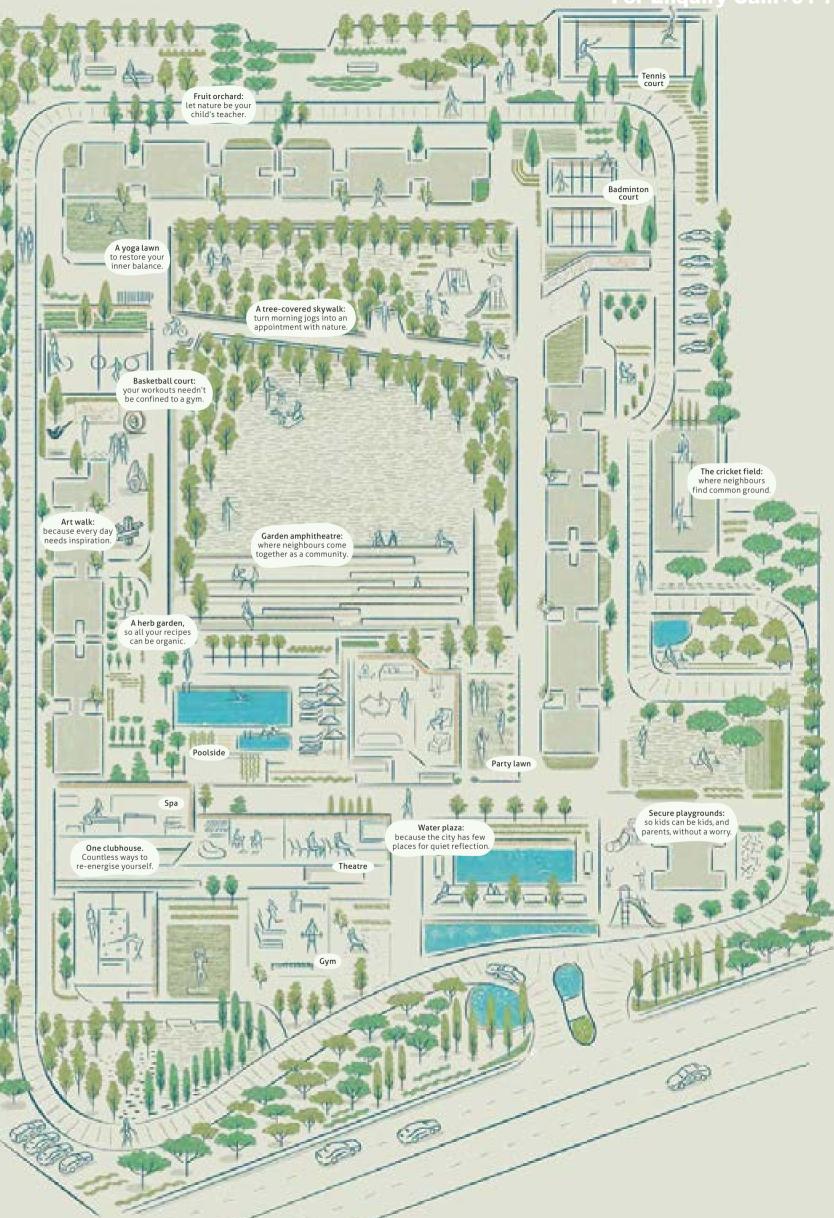

# Orchards, gardens and a tree-covered skywalk.

It's time to make room for nature in the city.

Those who live in a city know what a privilege it is to have a home that overlooks a garden. Now imagine living in a place that is part of one. La Vida is designed to surround you with nature. This estate offers children a chance to grow up with fruit orchards, and makes greenery part of everyday life: a tree-canopied skywalk for idyllic morning walks, herb gardens for your summer coolers, and lily ponds and flowering trees to welcome you every time you return. All across a lush 12-acre estate.

## For Enquiry Call:+91-7011864482

• 80% of the estate will comprise of open spaces like gardens and waterbodies. • A skywalk overlooking the central green.

• Fruit orchard and herb garden.

• Indigenous trees and flowering plants that make for a green and varied landscape. • A mosaic of lawns and planting beds between verandas and walking paths.

City life often makes it difficult for neighbours to become more than just acquaintances. La Vida, on the other hand, is designed to bring people closer. At the heart of the estate is a terraced green that can be anything from an amphitheatre for events, to a venue for large garden parties. Outdoor lounges dot the landscape: by the reflective pools, in gardens, and at the skywalk. The clubhouse is a veritable melting pot with a healthy mix of leisure spaces and sports courts. Even the lobbies and corridors are designed like art gallery aisles to inspire conversations.

## Spaces designed to foster a sense of community.

Because you were meant to live in the company of friends.

- About 1,38,000 sq. ft. (12,820 sq. m.) of open recreational spaces.
- A terraced, vehicle-free central green.
- A clubhouse with a private theatre, restaurant, coffee lounge, reading corner, health club, and a spa with a sauna and massage rooms.
- The health club at the clubhouse includes a gym, squash court, yoga room, billiards and card rooms, and a multipurpose hall.
- Party venues include a lawn.
- Sports and fitness zones including a swimming pool, cricket pitch, and basketball, tennis and badminton courts.
- Secure play areas for children.
- Art display areas including an installation plaza and lobbies to display the creations of resident artists.
- Picnic areas such as the barbeque corner.
- Outdoor lounges across the estate.
- Retail zone with convenience stores.