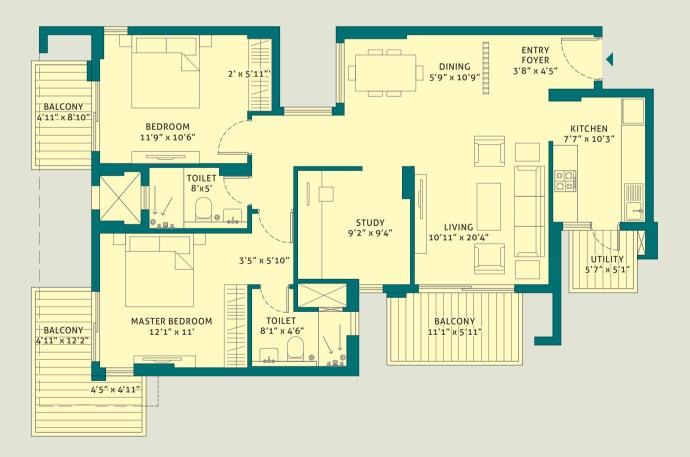

UTILITY 5'1"\_x 5'7" KITCHEN 10'2" x 7'7" ENTRY FOYER 4'5" x 3'8" BALCONY 5'11"x 11'1" LIVING 20'4" x 10'11" DINING 10'9" x 5'9" STUDY 9'4" x 9'2" 5'10" x 3'5" TOILET 4'6" x 8'1" BEDROOM 10'6" x 11'9" MASTER BEDROOM 11' x 12'1" TOILE ) 5'x8 4'11" × 4'5" BALCONY 12'2" x 4'11" BALCONY 8'10" x 4'11"