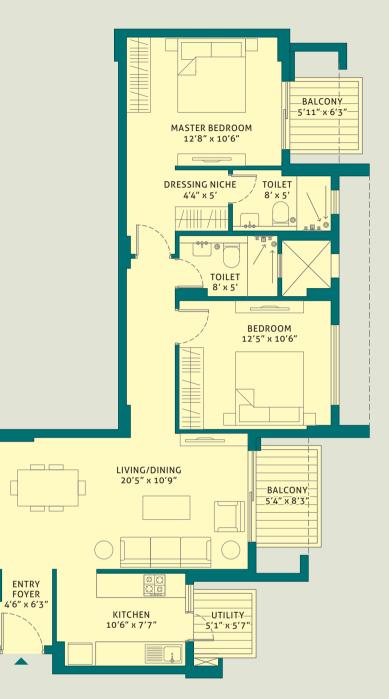

TOWER - B1 & B6 UNIT 2 2 BHK LEVEL - GROUND TO 13th RERA CARPET AREA - 73.91 SQ. M. (795.53 SQ. FT.) BALCONY AREA - 10.13 SQ. M. (109.04 SQ. FT.)

This is a typical floor plan, subject to minor variations. The furniture, fixtures and fittings etc. are for representative purposes and do not constitute part of the final product or any part thereof. The room measurements are mentioned in meters.