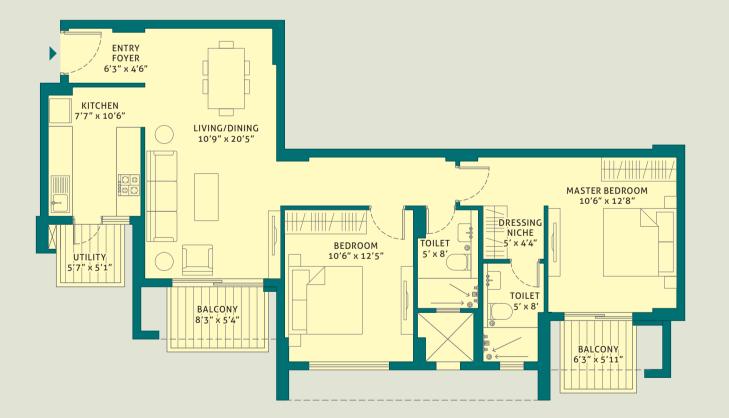

BALCONY 5'11" x 6'3" MASTER BEDROOM 12'8" x 10'6" TOILET 8' x 5' DRESSING NICHE 4'4" x 5' TOILET 8' x 5' BEDROOM 12'5" x 10'6" LIVING/DINING 20'5" x 10'9" BALCONY 5'4" x 8'3" ENTRY FOYER 4'6" x 6'3" KITCHEN 10'6" x 7'7" UTILITY 5'1" x 5'/7"

TOWER - B1 & B6 UNIT 2 2 BHK LEVEL - GROUND TO 13th RERA CARPET AREA - 73.91 SQ. M. (795.53 SQ. FT.) BALCONY AREA - 10.13 SQ. M. (109.04 SQ. FT.)

This is a typical floor plan, subject to minor variations. The furniture, fixtures and fittings etc. are for representative purposes and do not constitute part of the final product or any part thereof. The room measurements are mentioned in meters.