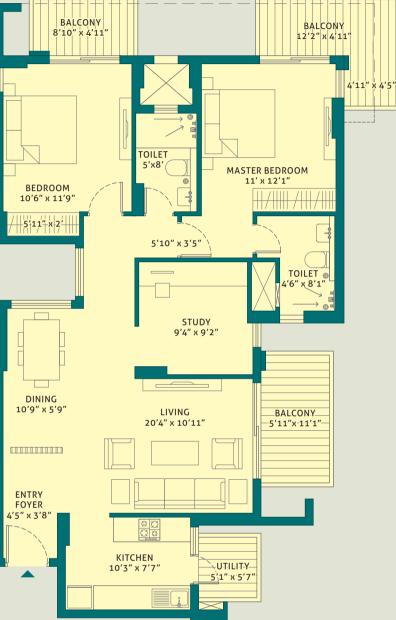

UTILITY 5'1"\_x 5'7" KITCHEN 10'2" x 7'7" ENTRY FOYER 4'5" x 3'8" BALCONY 5'11"x 11'1" LIVING 20'4" x 10'11" DINING 10'9" x 5'9" STUDY 9'4" x 9'2" 5'10" x 3'5" TOILET 4'6" x 8'1" BEDROOM 10'6" x 11'9" MASTER BEDROOM 11' x 12'1" TOILE ) 5'x8 4'11" × 4'5" BALCONY 12'2" x 4'11" BALCONY 8'10" x 4'11"