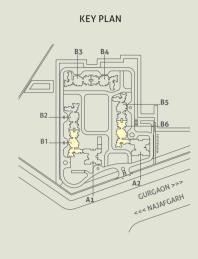

#### **KEY PLAN**

TOWER B1 & B6

N

TOWER - B2 & B5 UNIT 2 2 BHK LEVEL - GROUND TO 13th RERA CARPET AREA - 73.91 SQ. M. (795.53 SQ. FT.) BALCONY AREA - 10.13 SQ. M. (109.04 SQ. FT.)

N

TOWER - B2 & B5 UNIT 5 2 BHK LEVEL - GROUND TO 13th RERA CARPET AREA - 73.91 SQ. M. (795.53 SQ. FT.) BALCONY AREA - 10.13 SQ. M. (109.04 SQ. FT.)