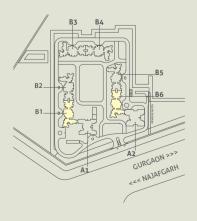

#### DEVELOPMENT PLAN

Artist's impression subject to revision due to change of plans and final approval by competent authorities. Green areas for representation purposes only.

- 1 Main entry
- 2 Guard room
- 3 Lily pool
- 4 Water plaza
- 5 Seasonal retention pond
- 6 Entry ramp
- 7 Fruit tree bosque
- 8 Club forecourt / tree plaza
- 9 Tower drop-off point
- 10 Basketball court
- 11 Sandpit
- 12 Car parking
- 13 Feature wall
- 14 Badminton court
- 15 Lawn tennis court
- 16 Kids' play area
- 17 Artificial cricket pitch
- 18 Exit ramp

- 19 Kids' pool
- 20 Swimming pool
- 21 Art installation plaza
- 22 Seating
- 23 Stepped seating and grass terrace
- 24 Sunken garden
- 25 Skywalk
- 26 Kids' play area
- 27 Slide
- 28 Barbeque lawn
- 29 Party lawn
- 30 Lawn
- 31 Herbal garden
- 32 Retail on ground floor
- 33 Primary school G+2
- 34 Nursery school G+1