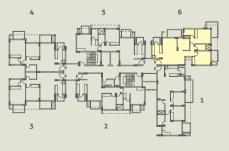

#### DEVELOPMENT PLAN

Artist's impression subject to revision due to change of plans and final approval by competent authorities. Green areas for representation purposes only.

- 1 Main entry
- 2 Guard room
- 3 Lily pool
- 4 Water plaza
- 5 Seasonal retention pond
- 6 Entry ramp
- 7 Fruit tree bosque
- 8 Club forecourt / tree plaza
- 9 Tower drop-off point
- 10 Basketball court
- 11 Sandpit
- 12 Car parking
- 13 Feature wall
- 14 Badminton court
- 15 Lawn tennis court
- 16 Kids' play area
- 17 Artificial cricket pitch
- 18 Exit ramp

- 19 Kids' pool
- 20 Swimming pool
- 21 Art installation plaza
- 22 Seating
- 23 Stepped seating and grass terrace
- 24 Sunken garden
- 25 Skywalk
- 26 Kids' play area
- 27 Slide
- 28 Barbeque lawn
- 29 Party lawn
- 30 Lawn
- 31 Herbal garden
- 32 Retail on ground floor
- 33 Primary school G+2
- 34 Nursery school G+1