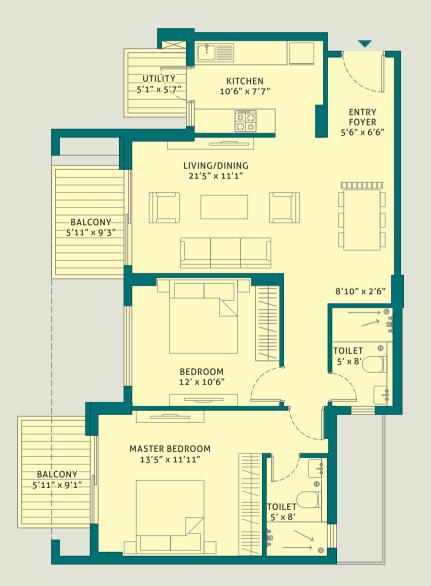

TOWER - B1 & B6 UNIT 2 2 BHK LEVEL - GROUND TO 13th RERA CARPET AREA - 73.91 SQ. M. (795.53 SQ. FT.) BALCONY AREA - 10.13 SQ. M. (109.04 SQ. FT.)

This is a typical floor plan, subject to minor variations. The furniture, fixtures and fittings etc. are for representative purposes and do not constitute part of the final product or any part thereof. The room measurements are mentioned in meters.