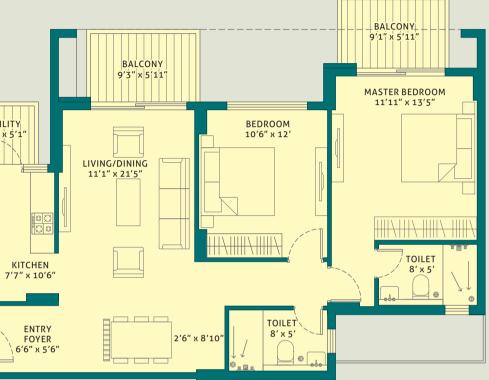

TOWER - B1 & B6 UNIT 2 2 BHK LEVEL - GROUND TO 13th RERA CARPET AREA - 73.91 SQ. M. (795.53 SQ. FT.) BALCONY AREA - 10.13 SQ. M. (109.04 SQ. FT.)

This is a typical floor plan, subject to minor variations. The furniture, fixtures and fittings etc. are for representative purposes and do not constitute part of the final product or any part thereof. The room measurements are mentioned in meters.