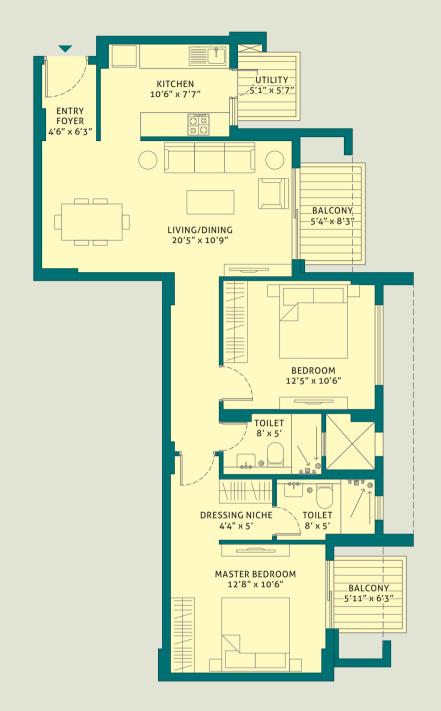

## For Enquiry Call:+91-7011864482

• Oil-bound distemper on ceiling and plastic emulsion on walls.

| TOWER - B1 & B6                                  |
|--------------------------------------------------|
| UNIT 5                                           |
| 2 BHK                                            |
| LEVEL - GROUND TO 13th                           |
| RERA CARPET AREA - 73.91 SQ. M. (795.53 SQ. FT.) |
| BALCONY AREA - 10.13 SQ. M. (109.04 SQ. FT.)     |

BALCONY 5'11" x 6'3" MASTER BEDROOM 12'8" x 10'6" TOILET 8' x 5' DRESSING NICHE 4'4" x 5' TOILET 8' x 5' BEDROOM 12'5" x 10'6" LIVING/DINING 20'5" x 10'9" BALCONY 5'4" x 8'3" ENTRY FOYER 4'6" x 6'3" KITCHEN 10'6" x 7'7" UTILITY 5'1" x 5'/7"