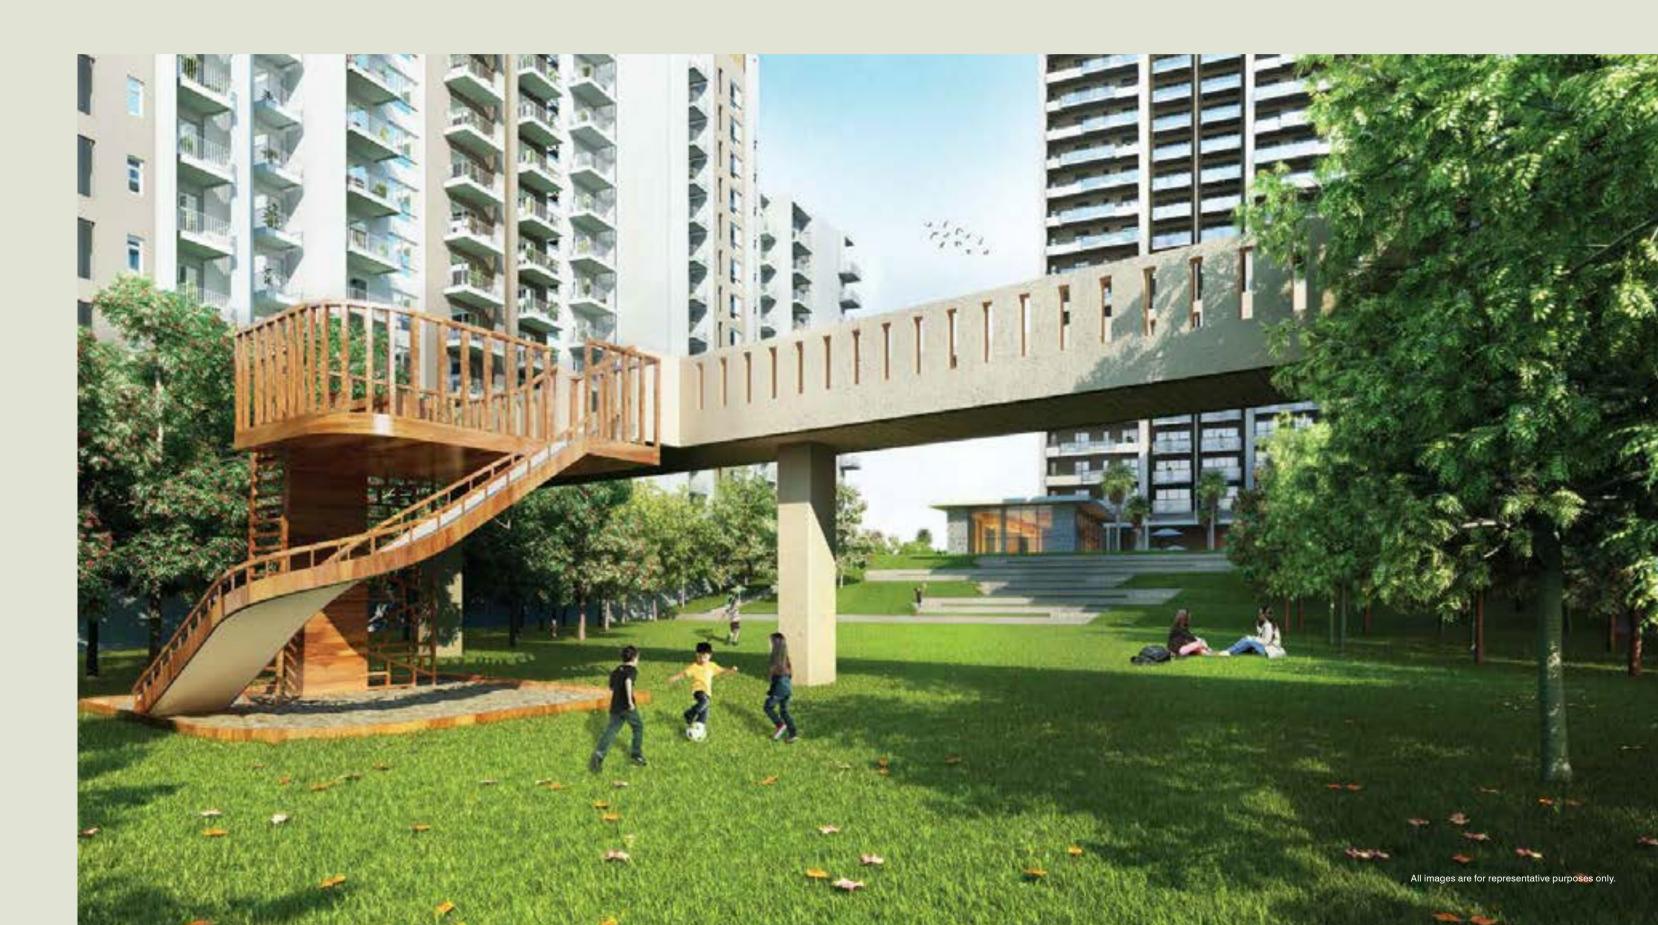

City life often makes it difficult for neighbours to become more than just acquaintances. La Vida, on the other hand, is designed to bring people closer. At the heart of the estate is a terraced green that can be anything from an amphitheatre for events, to a venue for large garden parties. Outdoor lounges dot the landscape: by the reflective pools, in gardens, and at the skywalk. The clubhouse is a veritable melting pot with a healthy mix of leisure spaces and sports courts. Even the lobbies and corridors are designed like art gallery aisles to inspire conversations.

## Spaces designed to foster a sense of community.

Because you were meant to live in the company of friends.

- About 1,38,000 sq. ft. (12,820 sq. m.) of open recreational spaces.
- A terraced, vehicle-free central green.
- A clubhouse with a private theatre, restaurant, coffee lounge, reading corner, health club, and a spa with a sauna and massage rooms.
- The health club at the clubhouse includes a gym, squash court, yoga room, billiards and card rooms, and a multipurpose hall.
- Party venues include a lawn.
- Sports and fitness zones including a swimming pool, cricket pitch, and basketball, tennis and badminton courts.
- Secure play areas for children.
- Art display areas including an installation plaza and lobbies to display the creations of resident artists.
- Picnic areas such as the barbeque corner.
- Outdoor lounges across the estate.
- Retail zone with convenience stores.