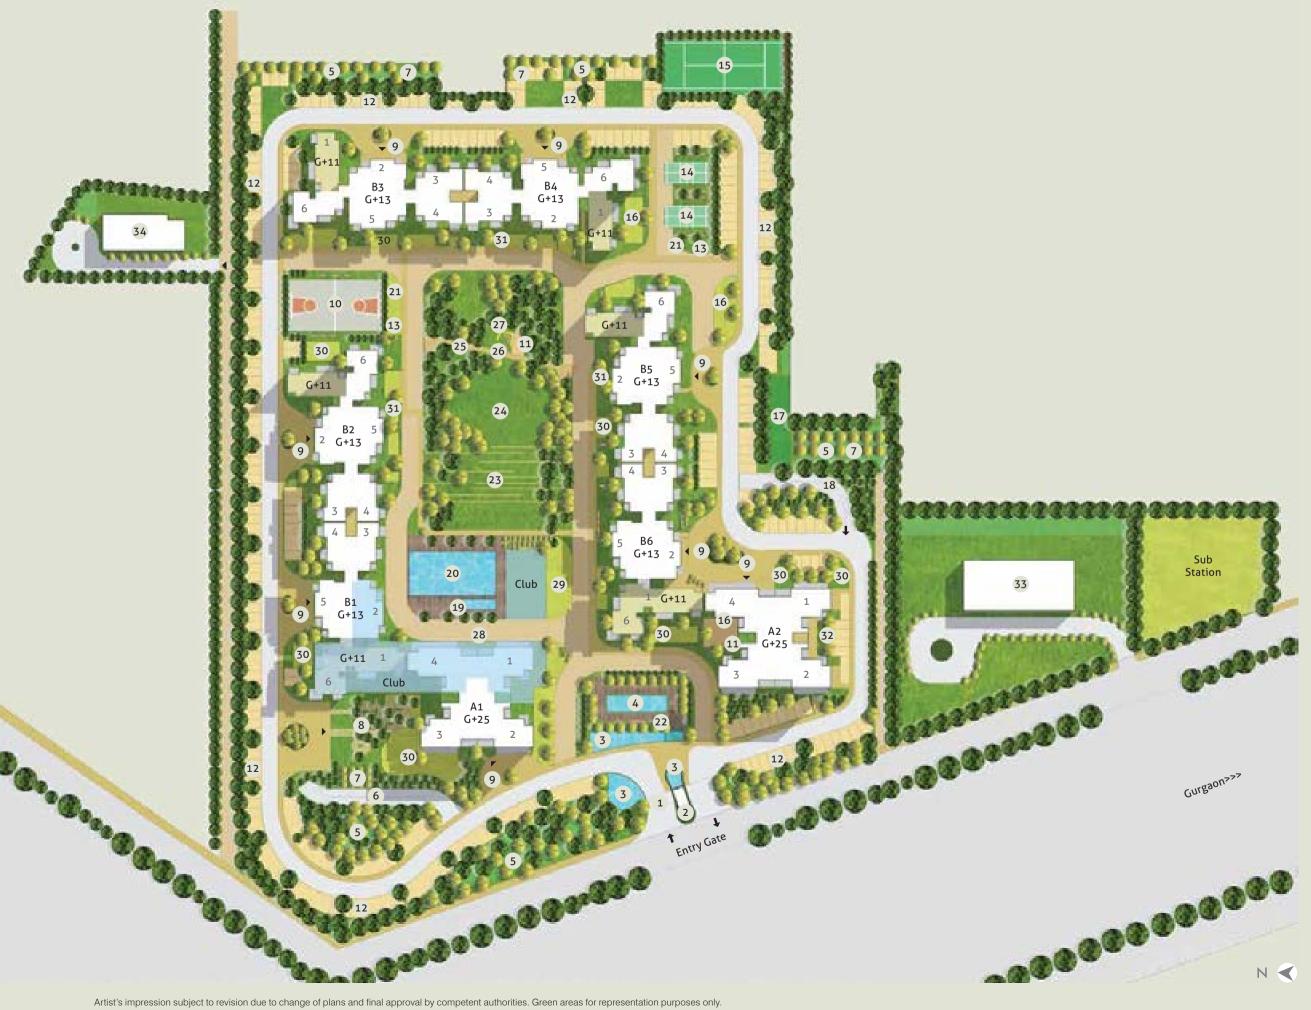

#### DEVELOPMENT PLAN

Artist's impression subject to revision due to change of plans and final approval by competent authorities. Green areas for representation purposes only.

- 1 Main entry
- 2 Guard room
- 3 Lily pool
- 4 Water plaza
- 5 Seasonal retention pond
- 6 Entry ramp
- 7 Fruit tree bosque
- 8 Club forecourt / tree plaza
- 9 Tower drop-off point
- 10 Basketball court
- 11 Sandpit
- 12 Car parking
- 13 Feature wall
- 14 Badminton court
- 15 Lawn tennis court
- 16 Kids' play area
- 17 Artificial cricket pitch
- 18 Exit ramp

- 19 Kids' pool
- 20 Swimming pool
- 21 Art installation plaza
- 22 Seating
- 23 Stepped seating and grass terrace
- 24 Sunken garden
- 25 Skywalk
- 26 Kids' play area
- 27 Slide
- 28 Barbeque lawn
- 29 Party lawn
- 30 Lawn
- 31 Herbal garden
- 32 Retail on ground floor
- 33 Primary school G+2
- 34 Nursery school G+1