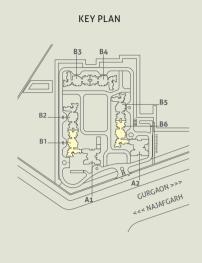

#### **KEY PLAN**

TOWER B1 & B6

N

TOWER - B2 & B5 UNIT 2 2 BHK LEVEL - GROUND TO 13th RERA CARPET AREA - 73.91 SQ. M. (795.53 SQ. FT.) BALCONY AREA - 10.13 SQ. M. (109.04 SQ. FT.)

N

TOWER - B2 & B5 UNIT 5 2 BHK LEVEL - GROUND TO 13th RERA CARPET AREA - 73.91 SQ. M. (795.53 SQ. FT.) BALCONY AREA - 10.13 SQ. M. (109.04 SQ. FT.)

TOWER B2 & B5

N

|                                                                                                                                                             | KEY PLAN                                                                                                                                                                                                                                                                                                                                                                                                                                                                                                                                                                                                                                                                                                                                                                                                                                                                                                                                                                                                                                                                                                                                                                                                                                                                                                                                                                                                                                                                                                                                                                                                                                                                                                                                                                                                                                                                                                                                                                                                                                                                                                                                                                                                                                                                                                                                                                                                                                                 | TOWER B3 | N |
|-------------------------------------------------------------------------------------------------------------------------------------------------------------|----------------------------------------------------------------------------------------------------------------------------------------------------------------------------------------------------------------------------------------------------------------------------------------------------------------------------------------------------------------------------------------------------------------------------------------------------------------------------------------------------------------------------------------------------------------------------------------------------------------------------------------------------------------------------------------------------------------------------------------------------------------------------------------------------------------------------------------------------------------------------------------------------------------------------------------------------------------------------------------------------------------------------------------------------------------------------------------------------------------------------------------------------------------------------------------------------------------------------------------------------------------------------------------------------------------------------------------------------------------------------------------------------------------------------------------------------------------------------------------------------------------------------------------------------------------------------------------------------------------------------------------------------------------------------------------------------------------------------------------------------------------------------------------------------------------------------------------------------------------------------------------------------------------------------------------------------------------------------------------------------------------------------------------------------------------------------------------------------------------------------------------------------------------------------------------------------------------------------------------------------------------------------------------------------------------------------------------------------------------------------------------------------------------------------------------------------------|----------|---|
| TOWER - B3<br>UNIT 5<br>2 BHK<br>LEVEL - GROUND TO 13th<br>RERA CARPET AREA - 73.91 SQ. M. (795.53 SQ. FT.)<br>BALCONY AREA - 10.13 SQ. M. (109.04 SQ. FT.) | B1<br>CINGAON 277<br>A2<br>CINGAON 277<br>CINGAON 2777<br>CINGAON 2777<br>CINGAON 2777<br>CINGAON 27777<br>CINGAON 2777777777 | d        |   |