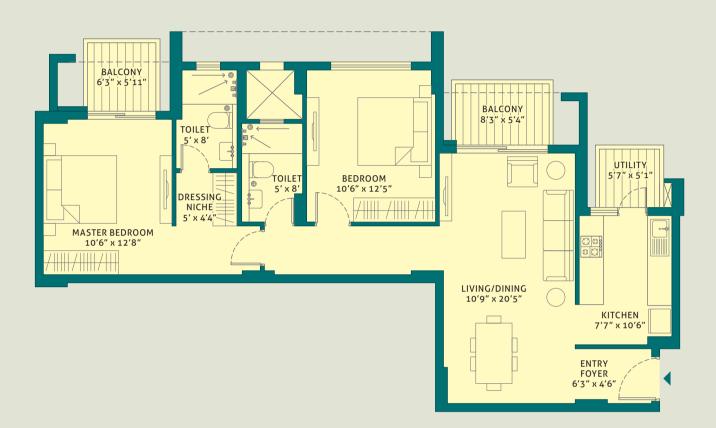

TOWER - B1 & B6 UNIT 2 2 BHK LEVEL - GROUND TO 13th RERA CARPET AREA - 73.91 SQ. M. (795.53 SQ. FT.) BALCONY AREA - 10.13 SQ. M. (109.04 SQ. FT.)

This is a typical floor plan, subject to minor variations. The furniture, fixtures and fittings etc. are for representative purposes and do not constitute part of the final product or any part thereof. The room measurements are mentioned in meters.