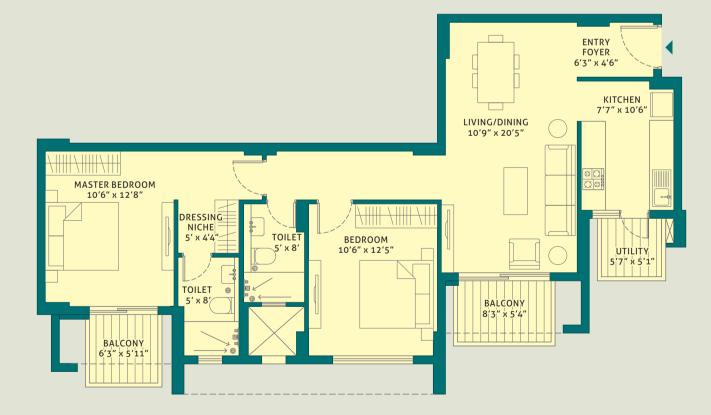

TOWER - B1 & B6 UNIT 2 2 BHK LEVEL - GROUND TO 13th RERA CARPET AREA - 73.91 SQ. M. (795.53 SQ. FT.) BALCONY AREA - 10.13 SQ. M. (109.04 SQ. FT.)

This is a typical floor plan, subject to minor variations. The furniture, fixtures and fittings etc. are for representative purposes and do not constitute part of the final product or any part thereof. The room measurements are mentioned in meters.