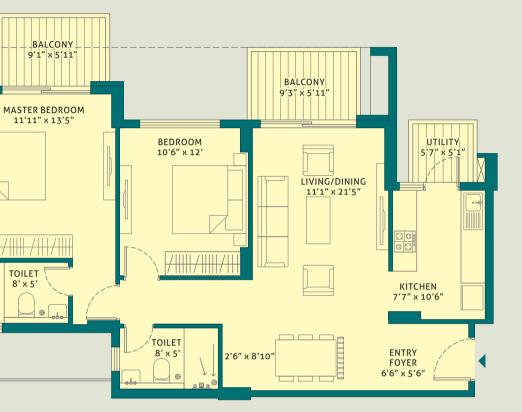

TOWER - B1 & B6 UNIT 2 2 BHK LEVEL - GROUND TO 13th RERA CARPET AREA - 73.91 SQ. M. (795.53 SQ. FT.) BALCONY AREA - 10.13 SQ. M. (109.04 SQ. FT.)

This is a typical floor plan, subject to minor variations. The furniture, fixtures and fittings etc. are for representative purposes and do not constitute part of the final product or any part thereof. The room measurements are mentioned in meters.