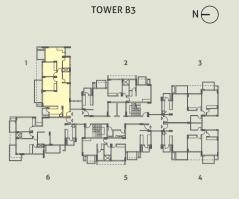

TOWER B2 & B5

N

|                                                                                                                                                             | KEY PLAN                                                                                                                                                                                                                                                                                                                                                                                                                                                                                                                                                                                                                                                                                                                                                                                                                                                                                                                                                                                                                                                                                                                                                                                                                                                                                                                                                                                                                                                                                                                                                                                                                                                                                                                                                                                                                                                                                                                                                                                                                                                                                                                                                                                                                                                                                                                                                                                                                                                 | TOWER B3 | N |
|-------------------------------------------------------------------------------------------------------------------------------------------------------------|----------------------------------------------------------------------------------------------------------------------------------------------------------------------------------------------------------------------------------------------------------------------------------------------------------------------------------------------------------------------------------------------------------------------------------------------------------------------------------------------------------------------------------------------------------------------------------------------------------------------------------------------------------------------------------------------------------------------------------------------------------------------------------------------------------------------------------------------------------------------------------------------------------------------------------------------------------------------------------------------------------------------------------------------------------------------------------------------------------------------------------------------------------------------------------------------------------------------------------------------------------------------------------------------------------------------------------------------------------------------------------------------------------------------------------------------------------------------------------------------------------------------------------------------------------------------------------------------------------------------------------------------------------------------------------------------------------------------------------------------------------------------------------------------------------------------------------------------------------------------------------------------------------------------------------------------------------------------------------------------------------------------------------------------------------------------------------------------------------------------------------------------------------------------------------------------------------------------------------------------------------------------------------------------------------------------------------------------------------------------------------------------------------------------------------------------------------|----------|---|
| TOWER - B3<br>UNIT 5<br>2 BHK<br>LEVEL - GROUND TO 13th<br>RERA CARPET AREA - 73.91 SQ. M. (795.53 SQ. FT.)<br>BALCONY AREA - 10.13 SQ. M. (109.04 SQ. FT.) | B1<br>CINGAON 277<br>A2<br>CINGAON 277<br>CINGAON 2777<br>CINGAON 2777<br>CINGAON 2777<br>CINGAON 27777<br>CINGAON 2777777777 | d        |   |