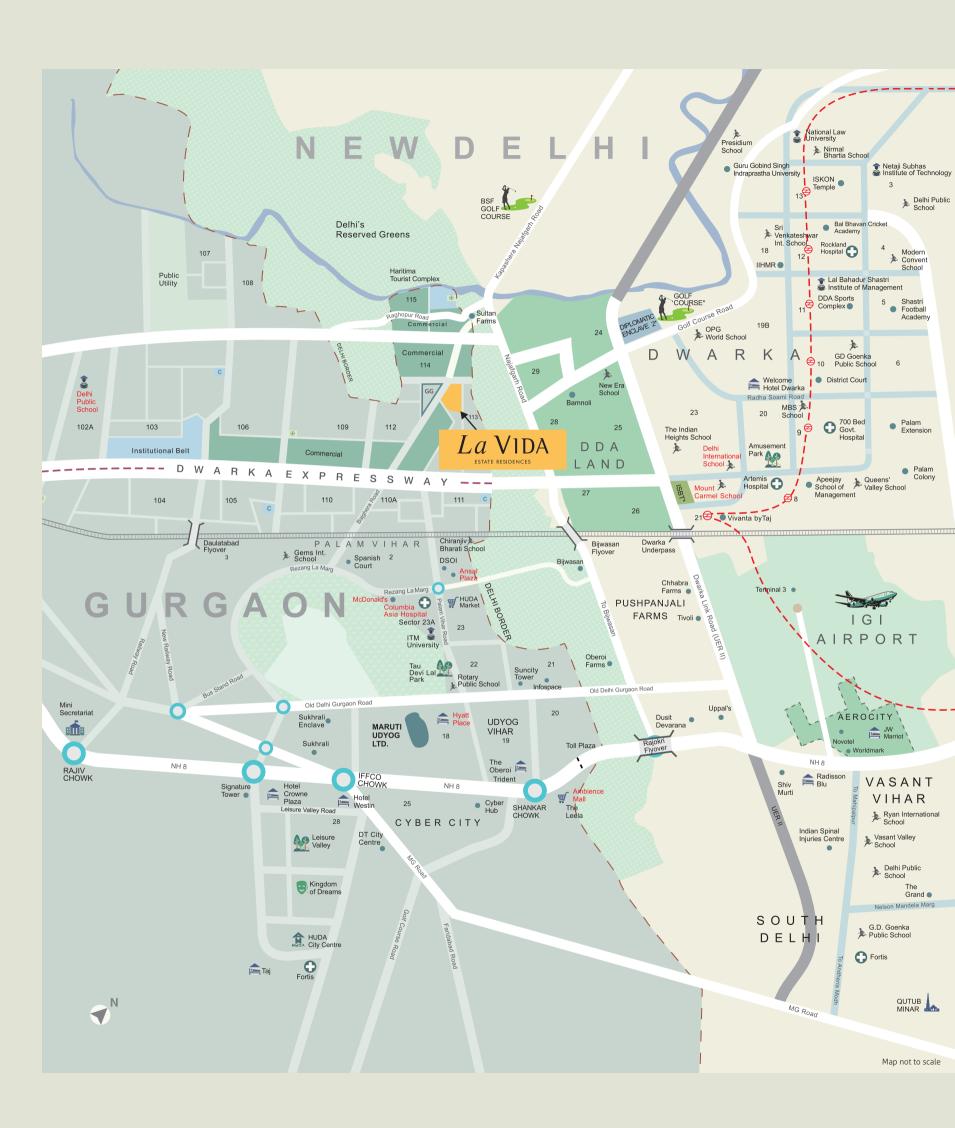

# Situated to offer easy access to key locations within the city.

## And beyond.

- Less than 0.5 km from Delhi, and 15 km from South Delhi.
- Indira Gandhi International Airport is 5 km away.
- Boutiques, restaurants and the other attractions of Ansal Plaza (Palam Vihar) are 4 km away.
- Close to major healthcare institutes. Columbia Asia Hospital is 4 km away, and Fortis Hospital 18 km away.
- Adjacent to Dwarka Expressway.
- The Dwarka Metro Station is 7 km away.
- 14 km away from Cyber City.
- The prestigious JNU campus is 22 km away.