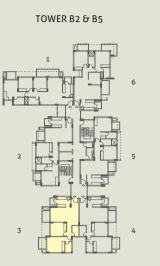

N

TOWER - B2 & B5 UNIT 1 3 BHK (C) LEVEL - GROUND TO 13th RERA CARPET AREA - 88.39 SQ. M. (951.43 SQ. FT.) BALCONY AREA - 16.06 SQ. M. (172.85 SQ. FT.)

This is a typical floor plan, subject to minor variations. The furniture, fixtures and fittings etc. are for representative purposes and do not constitute part of the final product or any part thereof. The room measurements are mentioned in meters.

This is a typical floor plan, subject to minor variations. The furniture, fixtures and fittings etc. are for representative purposes and do not constitute part of the final product or any part thereof. The room measurements are mentioned in meters.