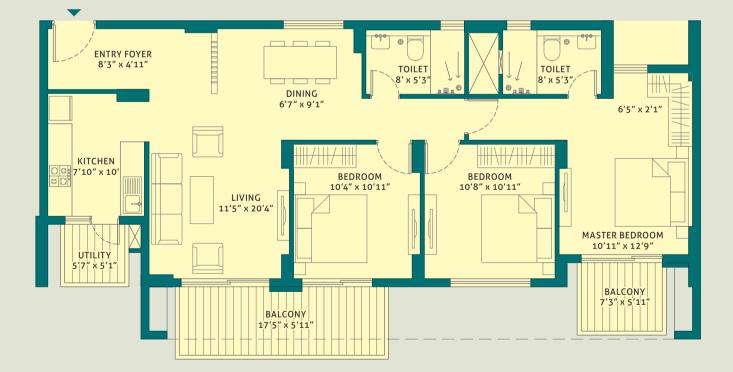

TOWER - B1 & B6 UNIT 2 2 BHK LEVEL - GROUND TO 13th RERA CARPET AREA - 73.91 SQ. M. (795.53 SQ. FT.) BALCONY AREA - 10.13 SQ. M. (109.04 SQ. FT.)

This is a typical floor plan, subject to minor variations. The furniture, fixtures and fittings etc. are for representative purposes and do not constitute part of the final product or any part thereof. The room measurements are mentioned in meters.