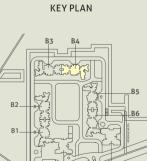

#### **KEY PLAN**

TOWER B1 & B6

N

TOWER - B2 & B5 UNIT 2 2 BHK LEVEL - GROUND TO 13th RERA CARPET AREA - 73.91 SQ. M. (795.53 SQ. FT.) BALCONY AREA - 10.13 SQ. M. (109.04 SQ. FT.)

N

TOWER - B2 & B5 UNIT 5 2 BHK LEVEL - GROUND TO 13th RERA CARPET AREA - 73.91 SQ. M. (795.53 SQ. FT.) BALCONY AREA - 10.13 SQ. M. (109.04 SQ. FT.)