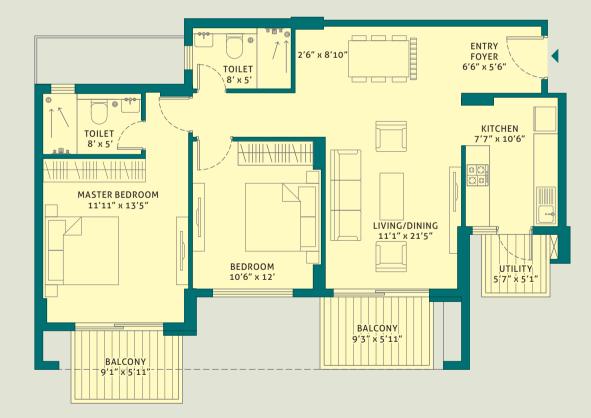

TOWER - B1 & B6 UNIT 2 2 BHK LEVEL - GROUND TO 13th RERA CARPET AREA - 73.91 SQ. M. (795.53 SQ. FT.) BALCONY AREA - 10.13 SQ. M. (109.04 SQ. FT.)

This is a typical floor plan, subject to minor variations. The furniture, fixtures and fittings etc. are for representative purposes and do not constitute part of the final product or any part thereof. The room measurements are mentioned in meters.