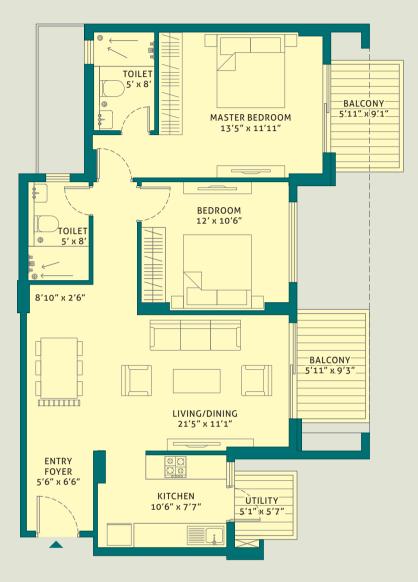

TOWER B1 & B6

N

N

TOWER - B2 & B5 UNIT 4 2 BHK (L) LEVEL - GROUND TO 13th RERA CARPET AREA - 75.26 SQ. M. (810.04 SQ. FT.) BALCONY AREA - 12.63 SQ. M. (135.95 SQ. FT.)

This is a typical floor plan, subject to minor variations. The furniture, fixtures and fittings etc. are for representative purposes and do not constitute part of the final product or any part thereof. The room measurements are mentioned in meters.