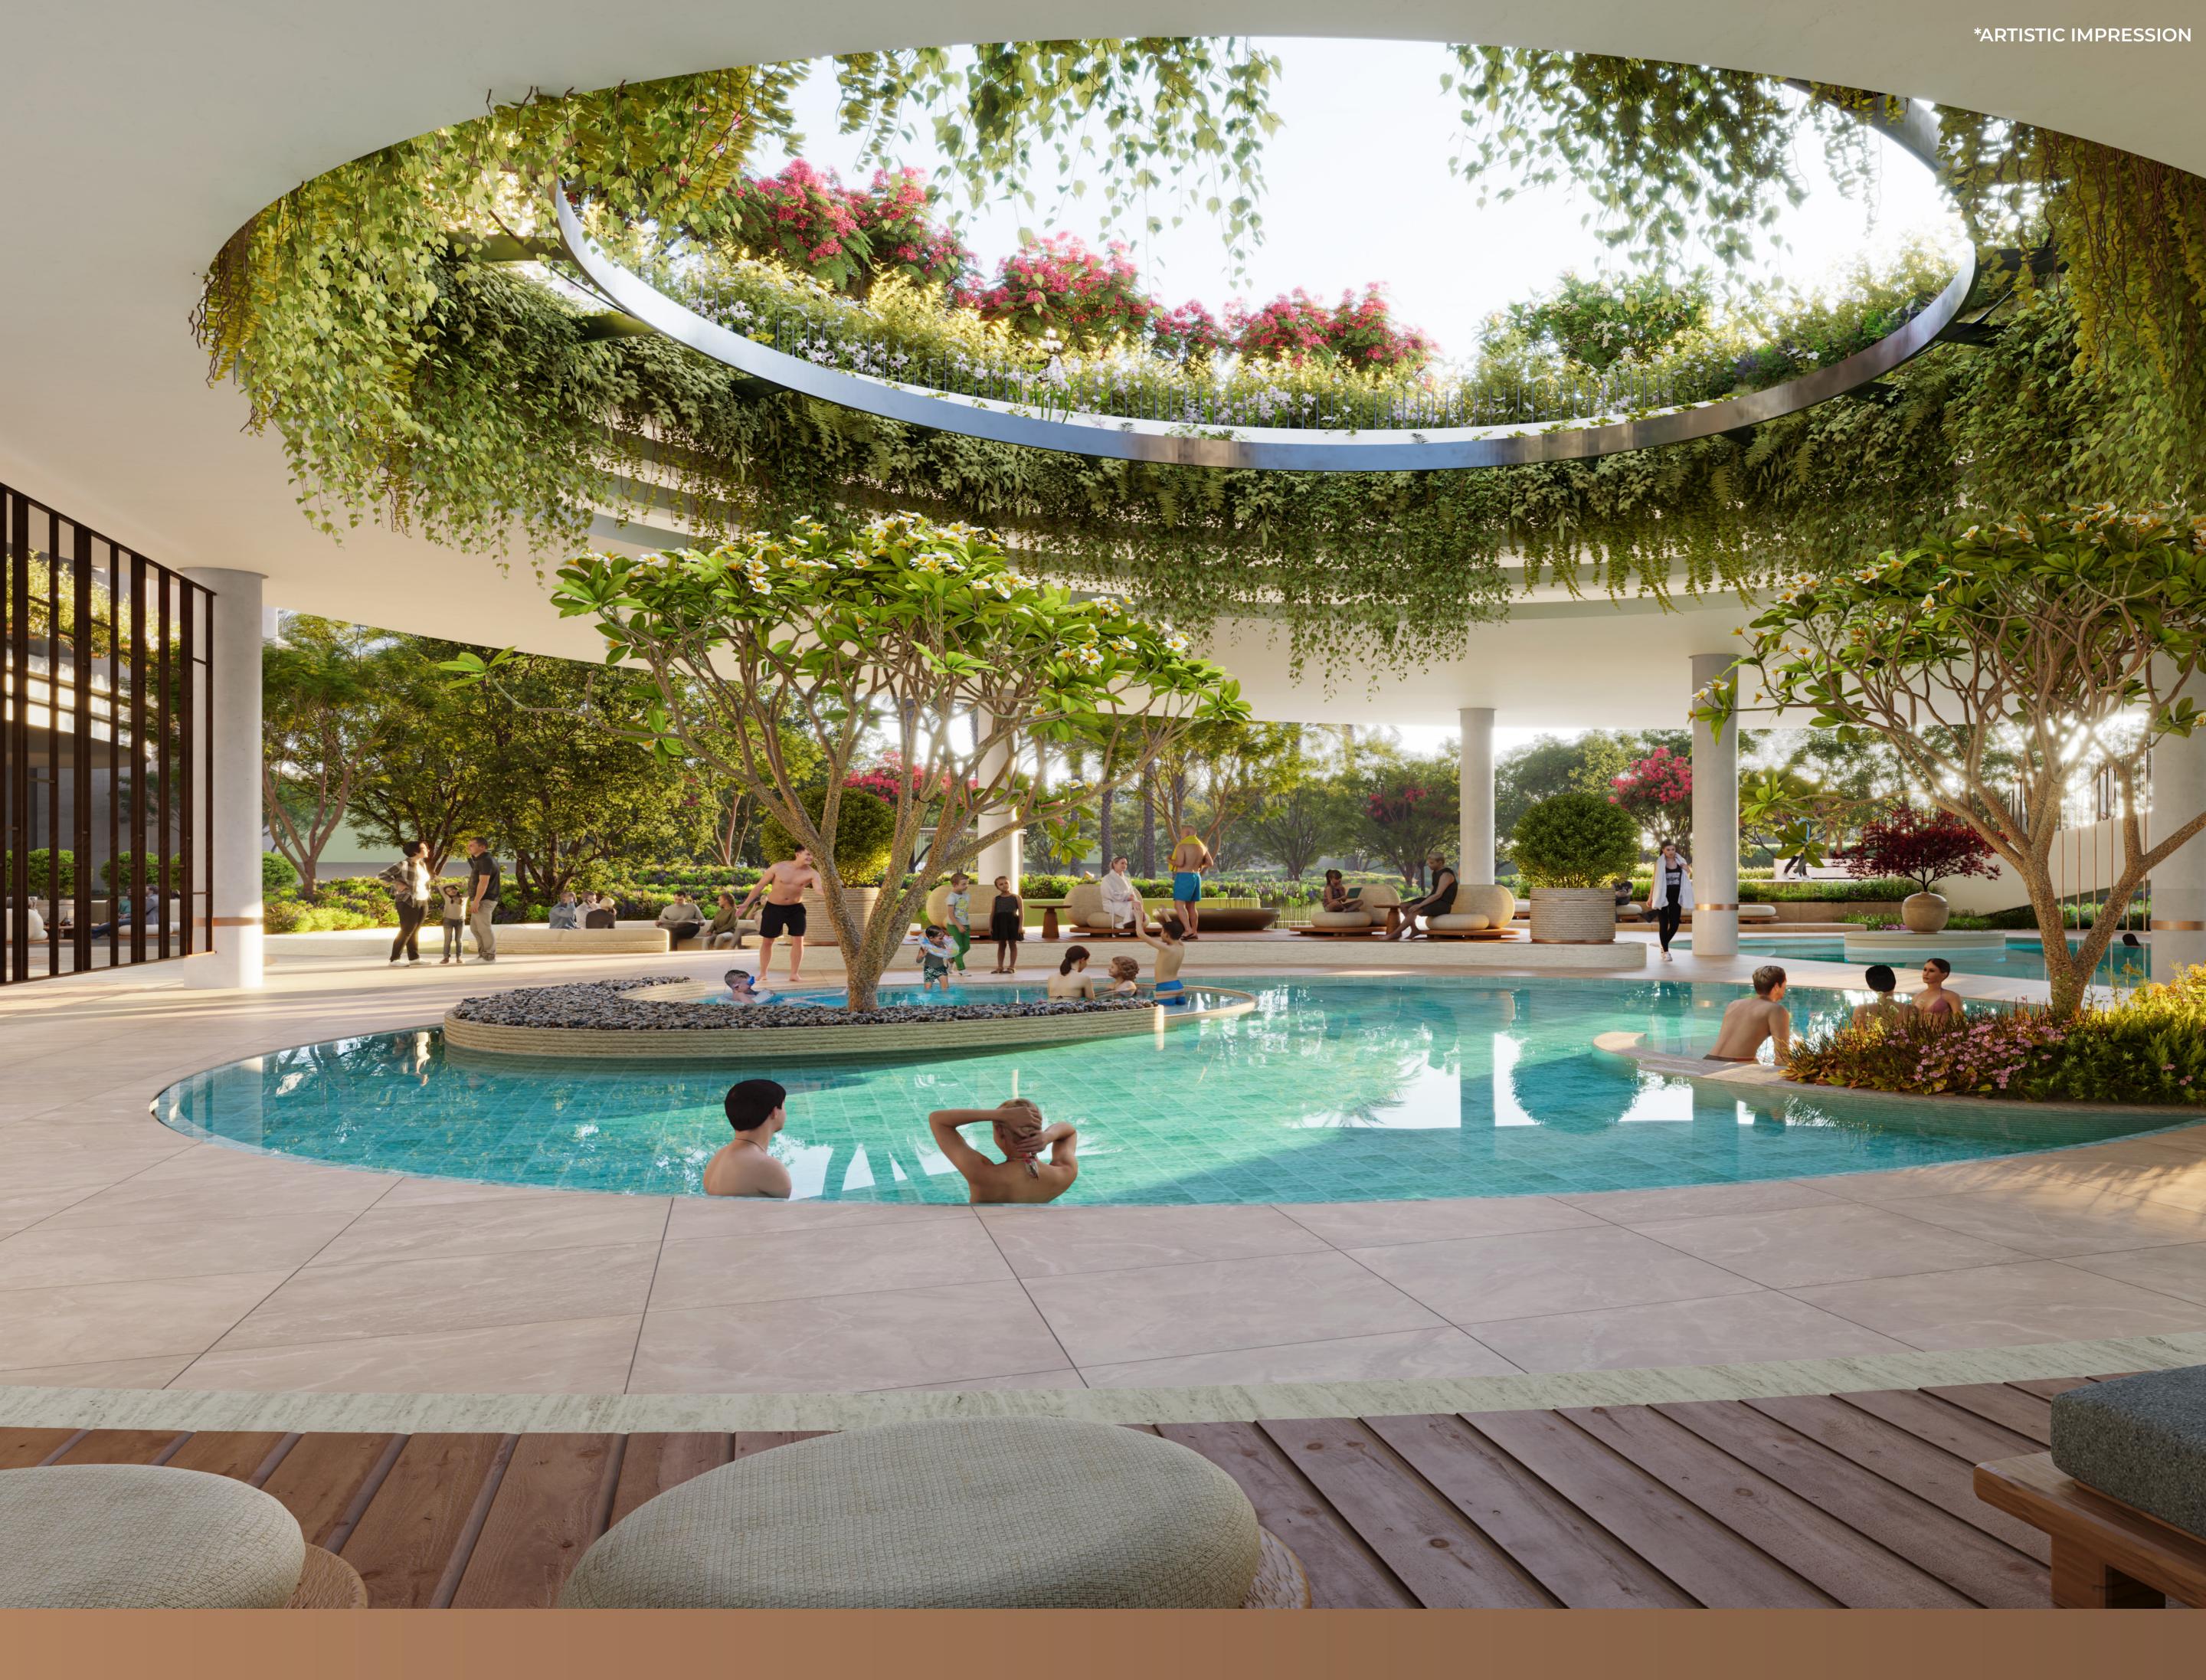

### LIMITLESS LIFESTYLE

CLUBHOUSE, PODIUM AND POOL SPREAD OVER 66,000 SQ.FT. AND LANDSCAPE AMENITIES SPREAD OVER 28,000 SQ.FT.

# INDULGENCE

WELLNESS & SERENITY.

### $\Lambda$ M $\underline{C}$ $\Pi$ $\Pi$ $\underline{C}$ $\underline{C}$

GREEN SCAPE | GARDEN LOUNGE | PADEL BALL COURT | BANQUET LAWN | POCKET LOUNGE | PET GARDEN | KIDS PLAY AREA

CLUBHOUSE | GRAND RECEPTION LOBBY | BANQUET | BAR & CAFE | DINING & RESTAURANT | PLUNGE POOL | SWIMMING POOL | POOL DECK | MULTIPURPOSE HALL/BADMINTON COURT | GYMNASIUM | AEROBICS/YOGA | KIDS PLAY ROOM/CRECHE | INDOOR GAMES ROOM | LIBRARY | MINIPLEX | BUSINESS LOUNGE