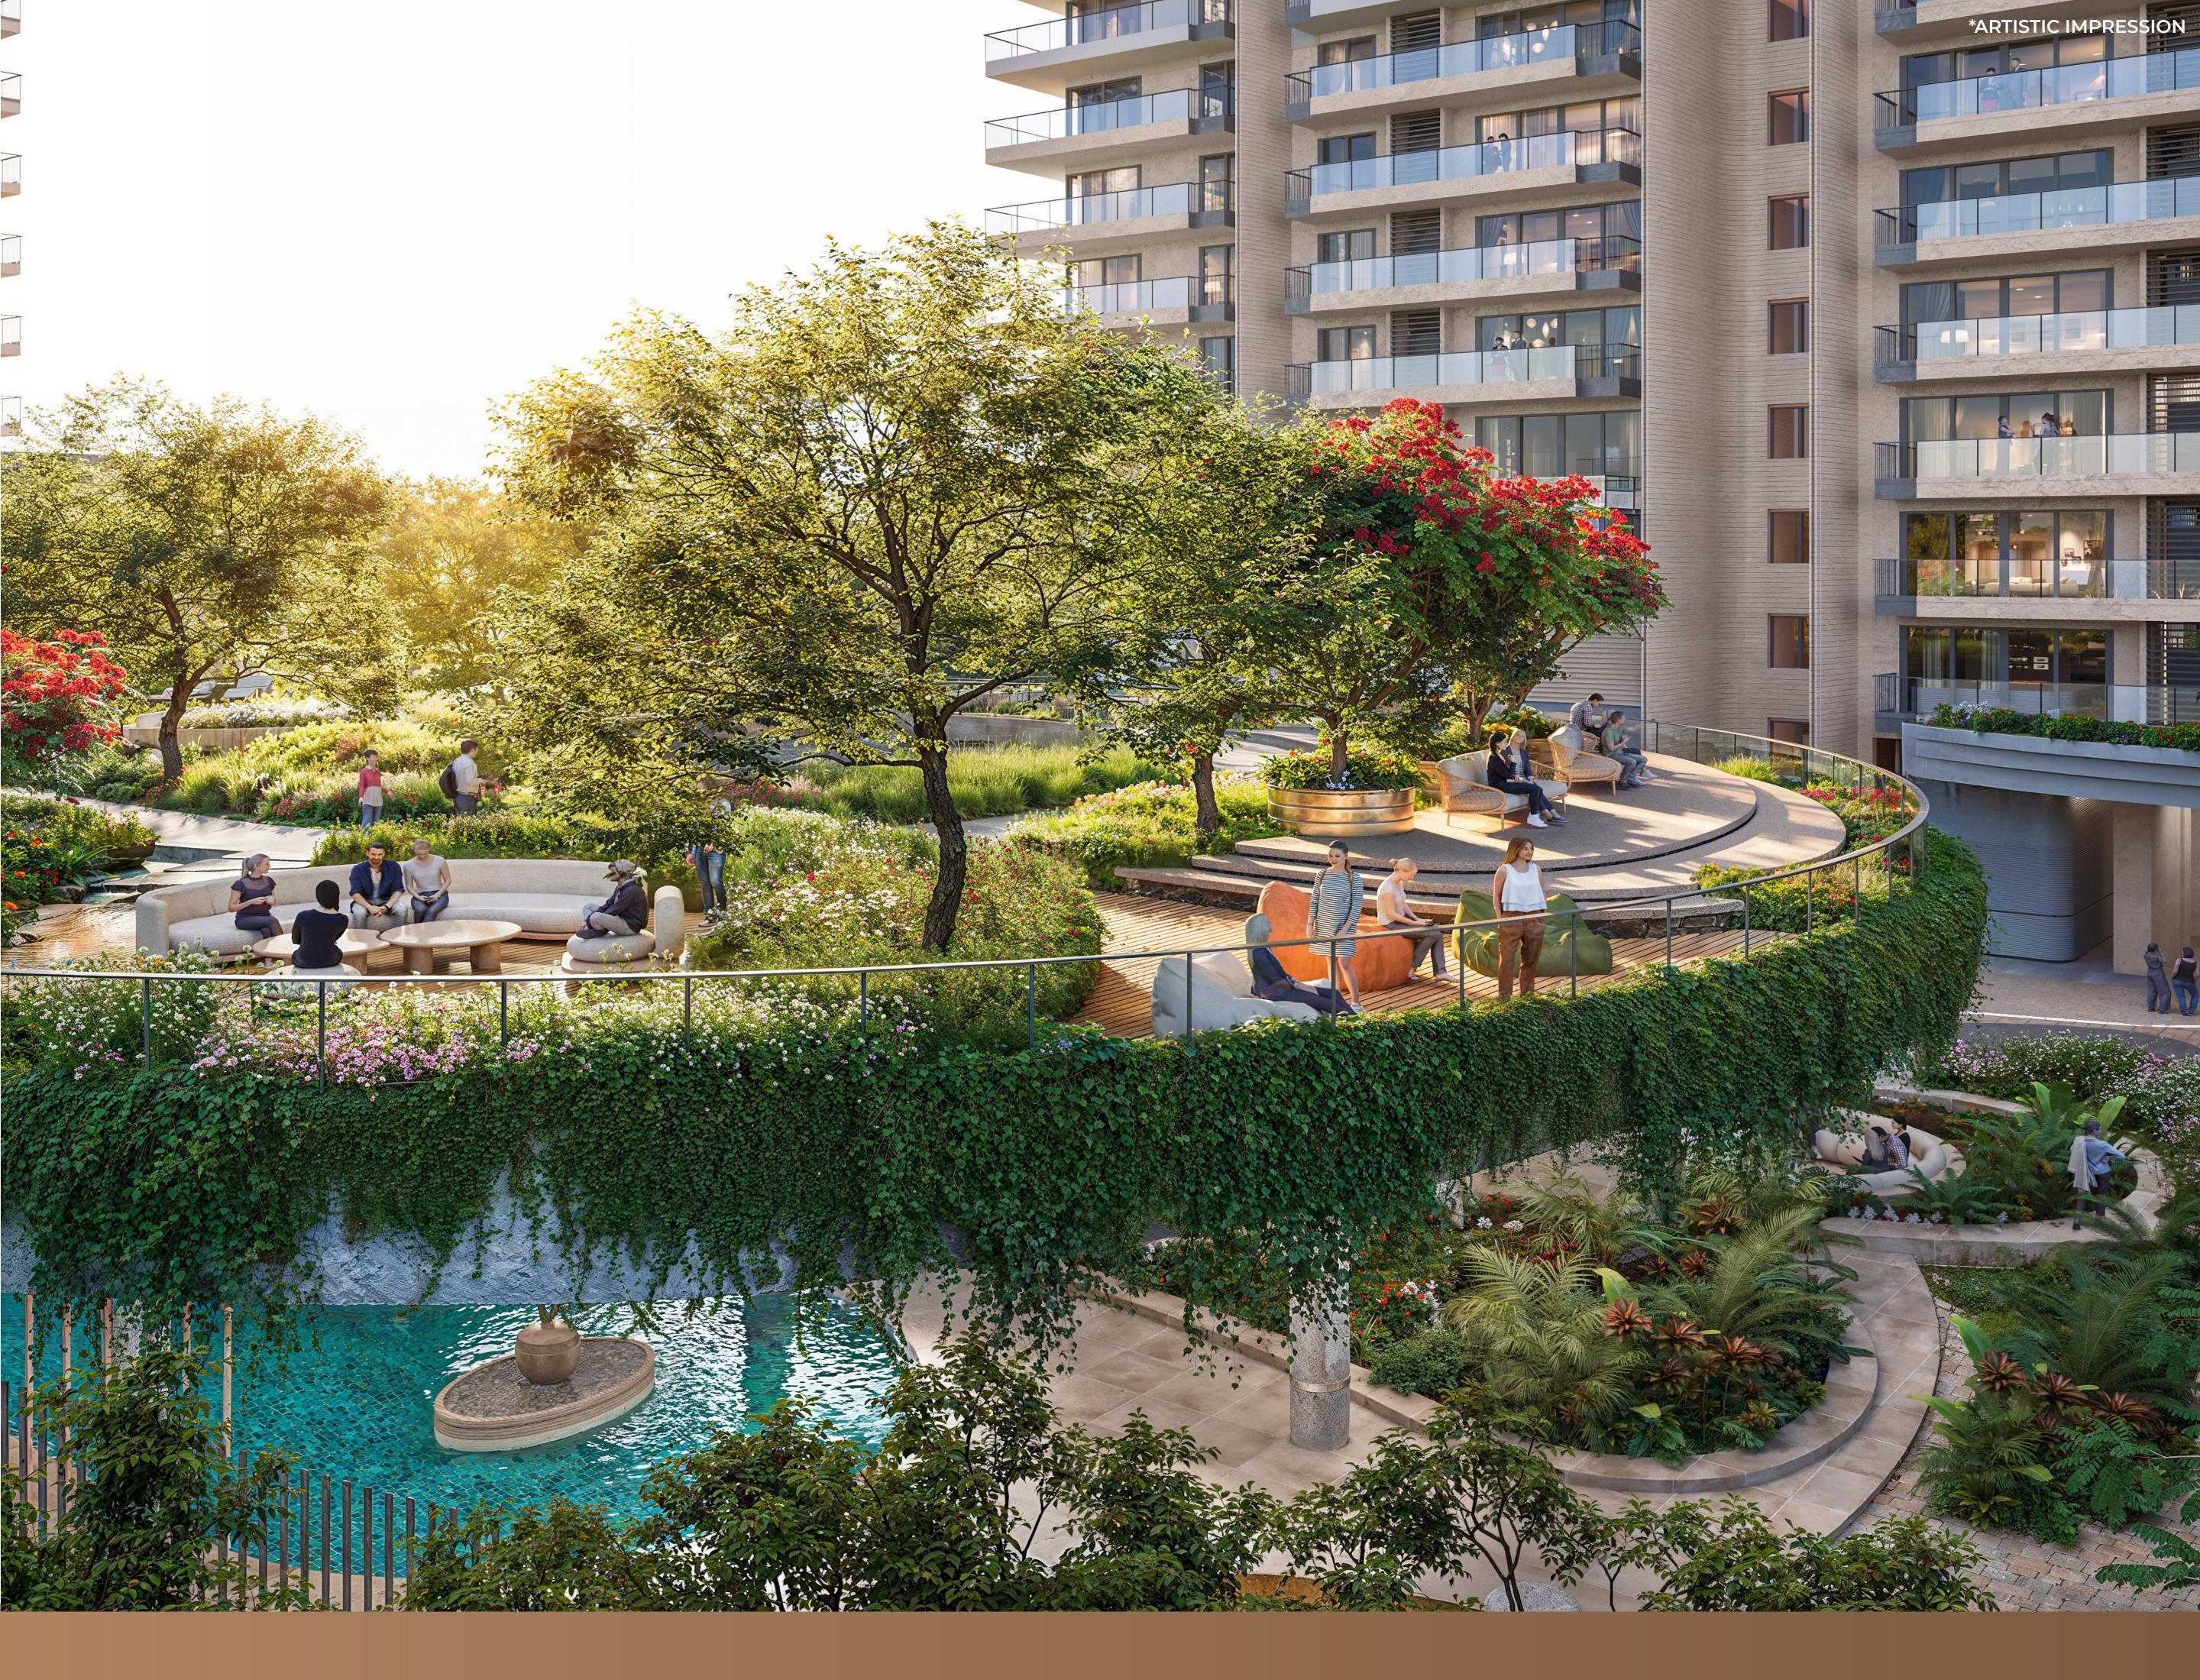

### LIMITLESS LIFESTYLE

CLUBHOUSE, PODIUM AND POOL SPREAD OVER 66,000 SQ.FT. AND LANDSCAPE AMENITIES SPREAD OVER 28,000 SQ.FT.

# INDULGENCE

WELLNESS & SERENITY.

### $\Lambda$ M $\underline{C}$ $\Pi$ $\Pi$ $\underline{C}$ $\underline{C}$

GREEN SCAPE | GARDEN LOUNGE | PADEL BALL COURT | BANQUET LAWN | POCKET LOUNGE | PET GARDEN | KIDS PLAY AREA

CLUBHOUSE | GRAND RECEPTION LOBBY | BANQUET | BAR & CAFE | DINING & RESTAURANT | PLUNGE POOL | SWIMMING POOL | POOL DECK | MULTIPURPOSE HALL/BADMINTON COURT | GYMNASIUM | AEROBICS/YOGA | KIDS PLAY ROOM/CRECHE | INDOOR GAMES ROOM | LIBRARY | MINIPLEX | BUSINESS LOUNGE