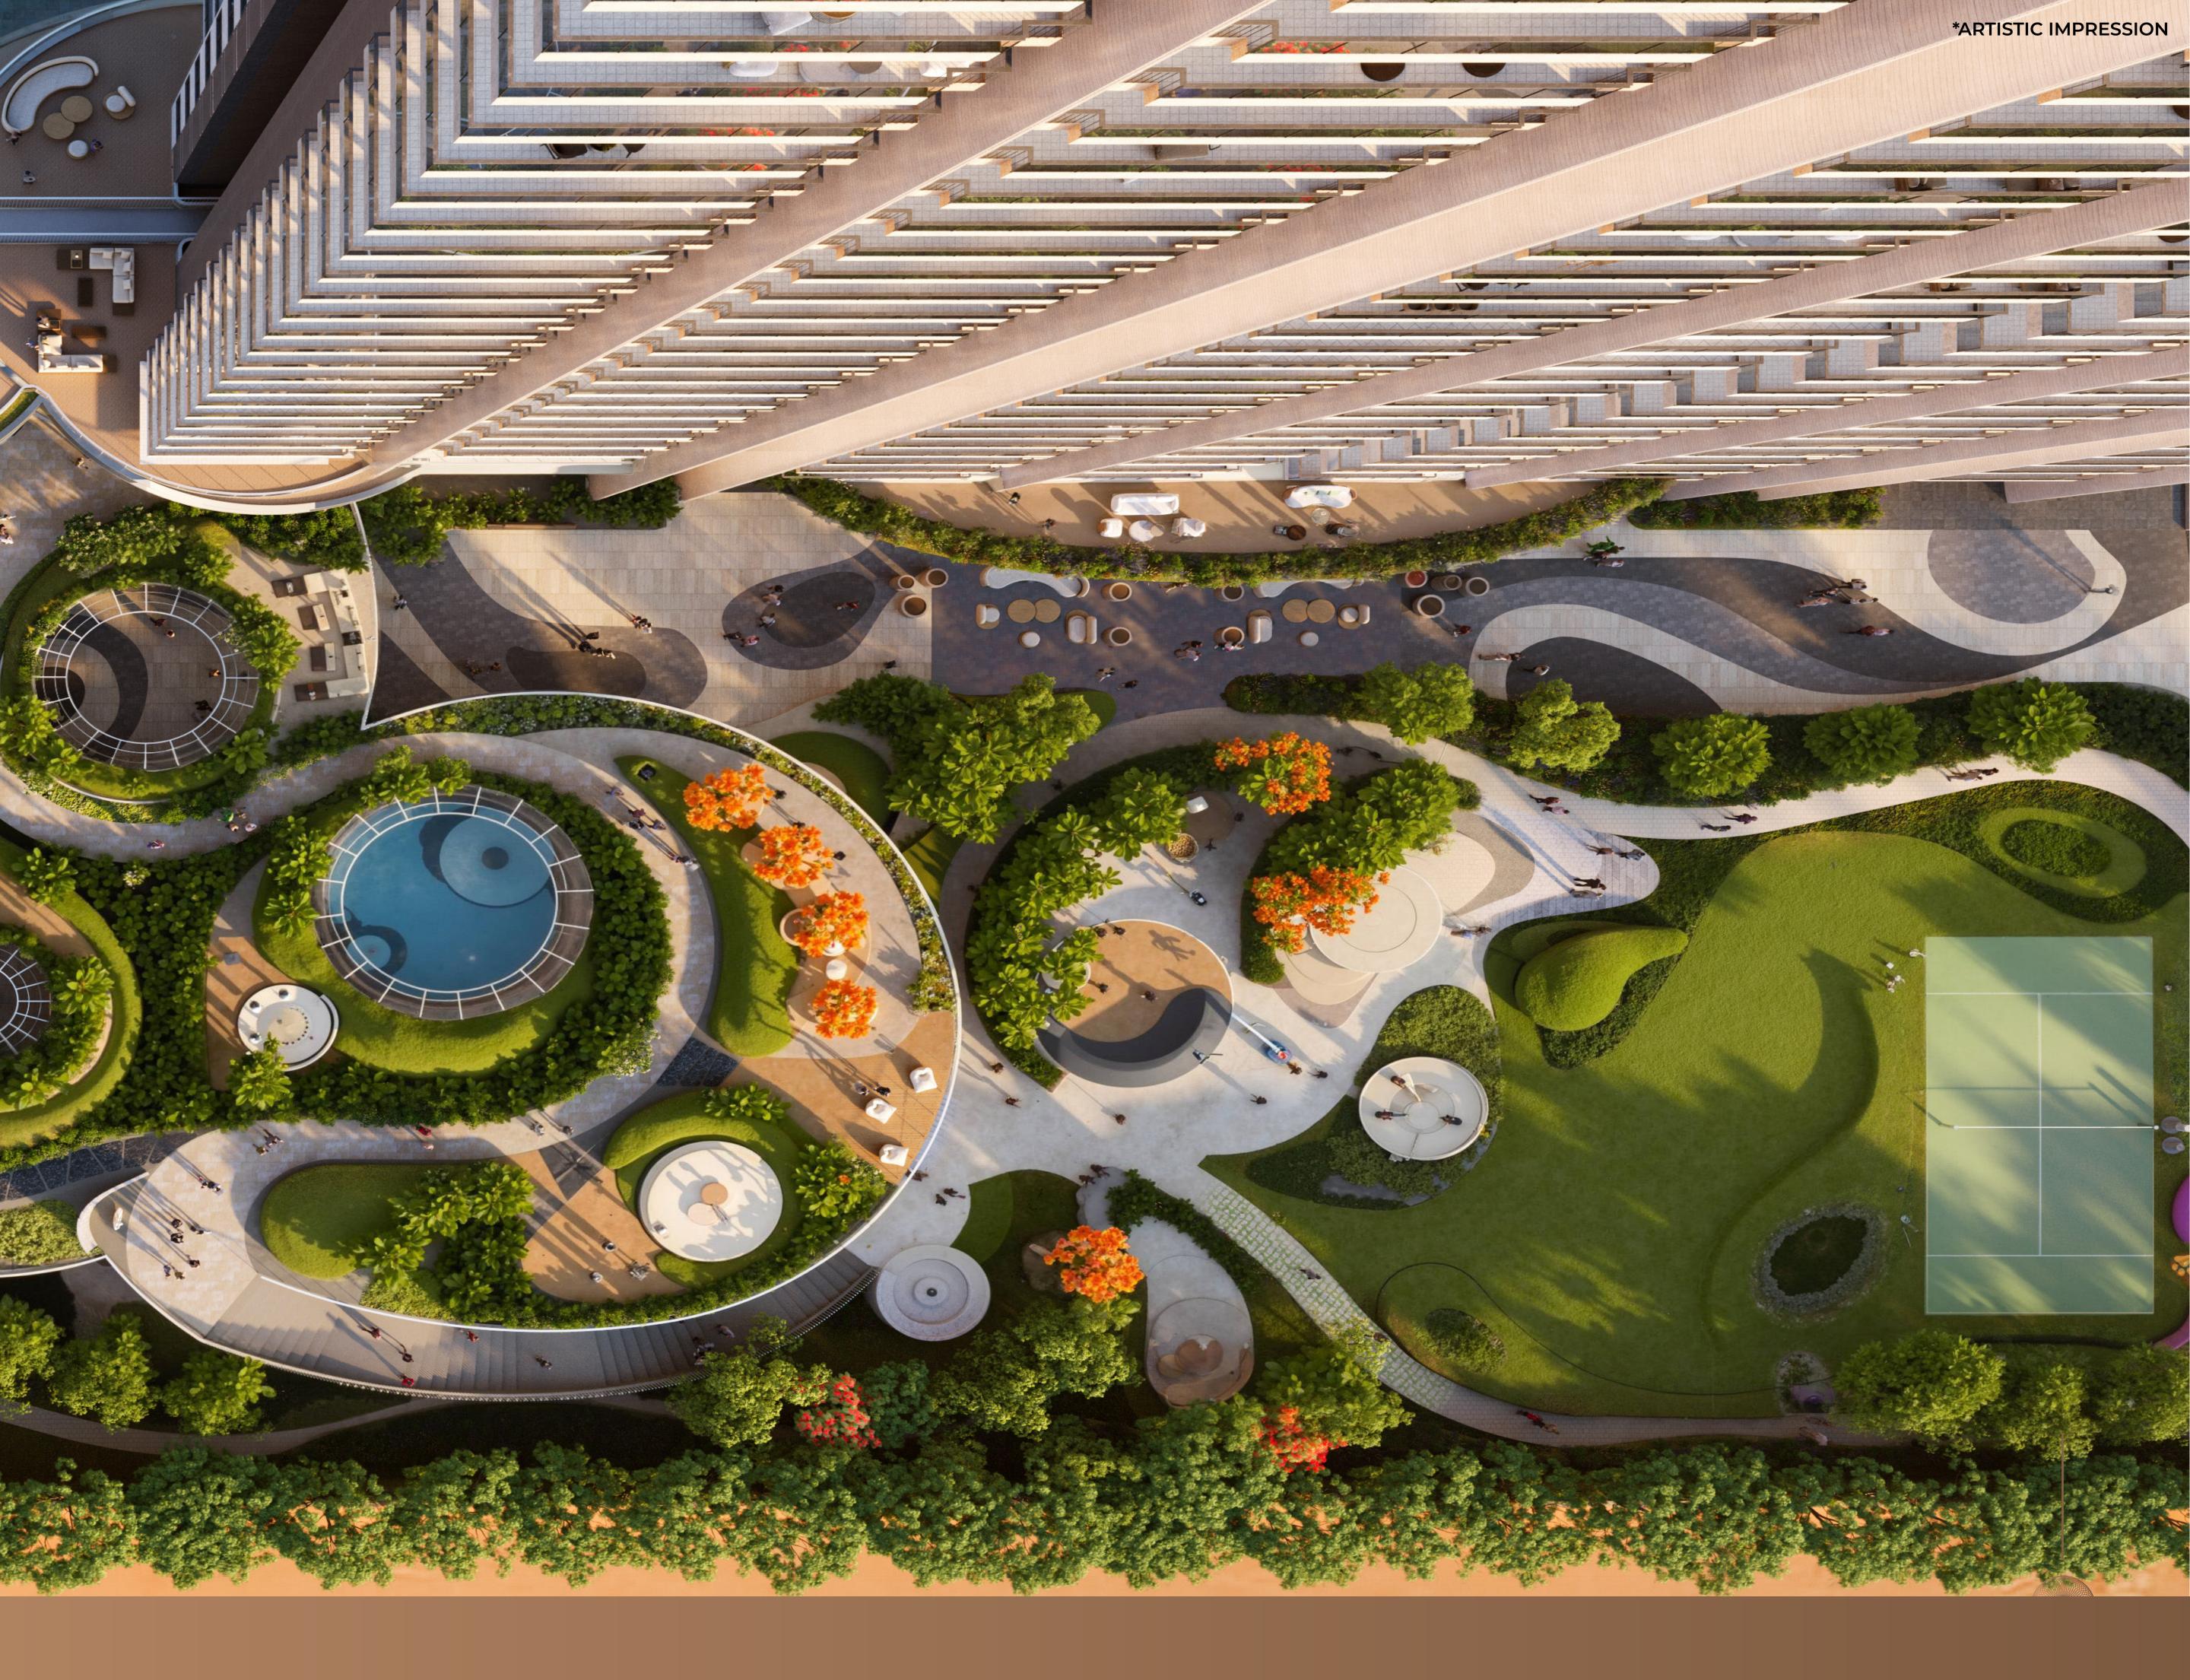

### LIMITLESS LIFESTYLE

CLUBHOUSE, PODIUM AND POOL SPREAD OVER 66,000 SQ.FT. AND LANDSCAPE AMENITIES SPREAD OVER 28,000 SQ.FT.

### $\Lambda$ M $\underline{C}$ $\Pi$ $\Pi$ $\underline{C}$ $\underline{C}$

GREEN SCAPE | GARDEN LOUNGE | PADEL BALL COURT | BANQUET LAWN | POCKET LOUNGE | PET GARDEN | KIDS PLAY AREA

CLUBHOUSE | GRAND RECEPTION LOBBY | BANQUET | BAR & CAFE | DINING & RESTAURANT | PLUNGE POOL | SWIMMING POOL | POOL DECK | MULTIPURPOSE HALL/BADMINTON COURT | GYMNASIUM | AEROBICS/YOGA | KIDS PLAY ROOM/CRECHE | INDOOR GAMES ROOM | LIBRARY | MINIPLEX | BUSINESS LOUNGE