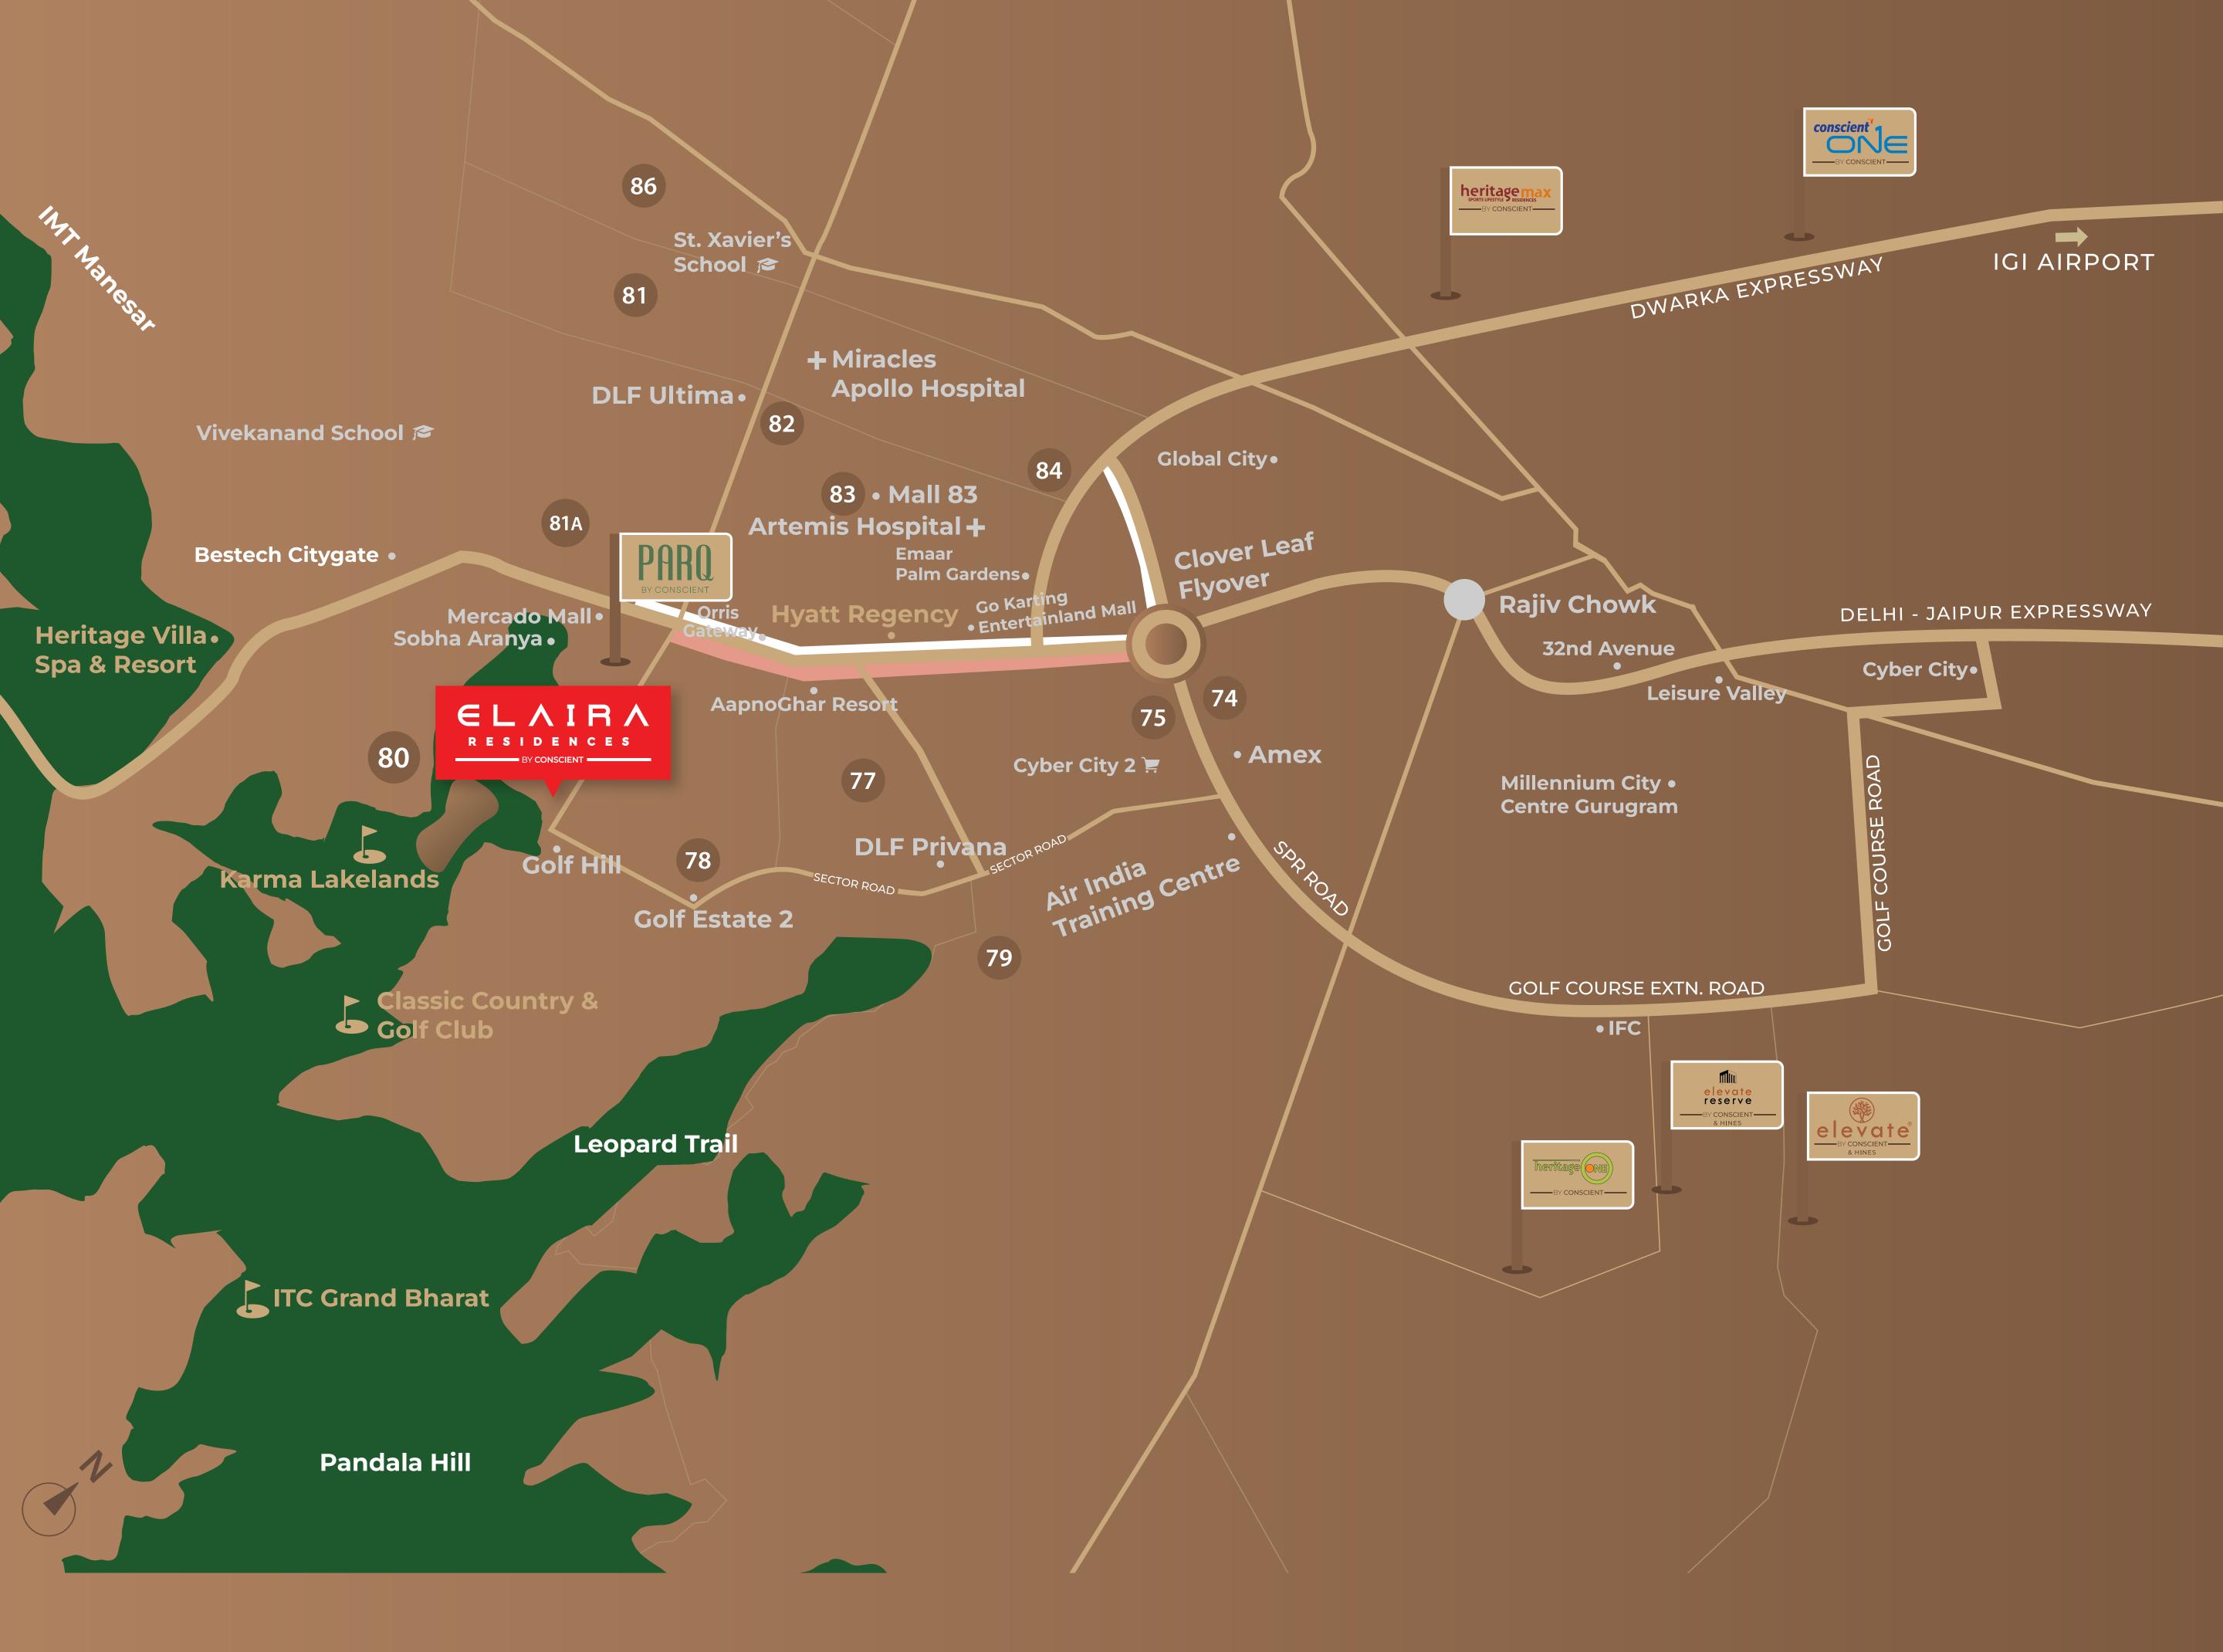

### LIMITLESS LOCATION

**Disclaimer:** The map shown here is for illustration purposes only and not to scale. The map is not necessarily accurate to the surveying or engineering standards. It does not represent the ground survey and represents only the approximate relative location and boundaries. The location map depicts an indicative and selective representation of certain key developments around the Complex 'Elaira Residences located at Sector-80, Gurugram. However, the Promoter makes no representation regarding continuity / existence of these developments / landmarks going forward. Further, the driving time indicated is tentative and actual time may vary, depending upon traffic and other conditions.