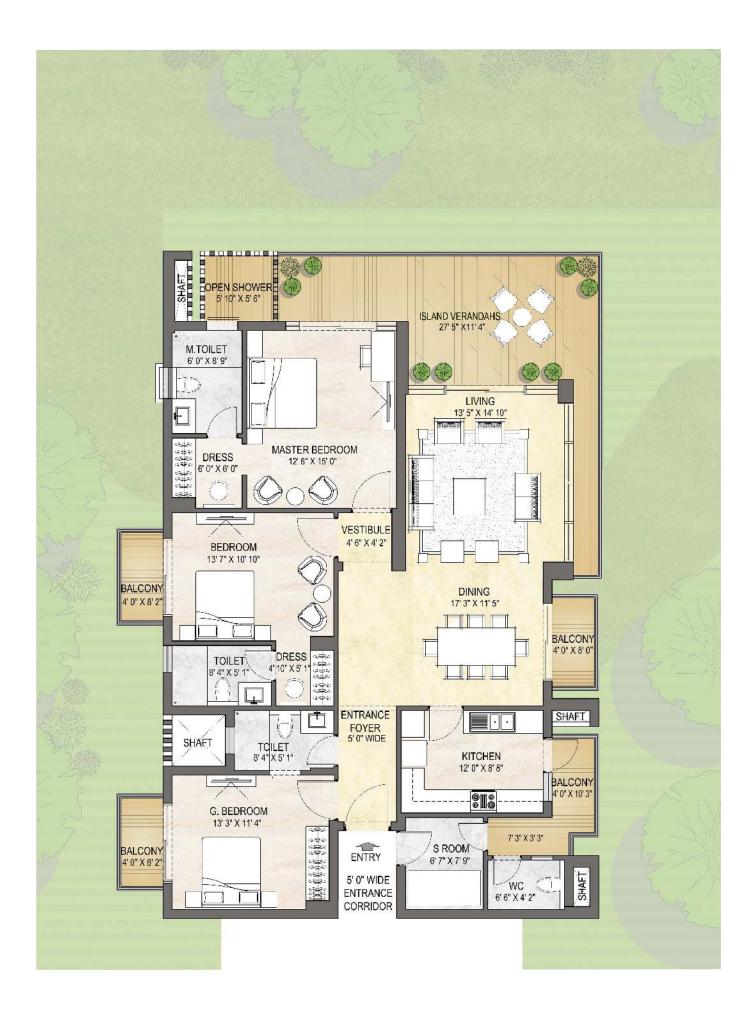

Actual photograph of The Pranayam club house

Actual photograph of The Pranayam club house

the plans

SITE PLAN FLOOR PLANS SPECIFICATIONS

Tower 'A' Unit 1 & 2, Type 1

Typical Floor Plan: Three to a Core 3BHK+S Saleable Area - 2450 sq. ft.

### Call:+91-9540 18 9530

Tower 'A' Unit 3, Type 1

Typical Floor Plan: Three to a Core 3BHK+S Saleable Area - 2450 sq. ft.

Tower 'B' Unit 1 & 2, Type 1

Typical Floor Plan: Three to a Core 2BHK Saleable Area - 1550 sq. ft.

Tower 'B' Unit 3, Type 1

Typical Floor Plan: Three to a Core 2BHK+S Saleable Area - 1700 sq. ft.

TOWER PLAN

## Specifications

| AREAS                                  | FLOORS                                                                                                                                                          | WALLS                               | CEILING                                      | DOORS                                                           | WINDOW/GLAZING             | OTHERS                                                                       | ELECTRICAL                                                                                                                                                     |  |
|----------------------------------------|-----------------------------------------------------------------------------------------------------------------------------------------------------------------|-------------------------------------|----------------------------------------------|-----------------------------------------------------------------|----------------------------|------------------------------------------------------------------------------|----------------------------------------------------------------------------------------------------------------------------------------------------------------|--|
| LIVING ROOM/<br>DINING ROOM/<br>LOUNGE | Imported Marble/<br>Stone                                                                                                                                       | Acrylic Emulsion Paint              | Acrylic Emulsion Paint                       | Hardwood Door Frames<br>with Polish Solid Wood<br>Panelled Door | UPVC/<br>Aluminium Windows | VRV Air-Conditioning                                                         | Copper Electrical Wiring<br>in Concealed Conduits and<br>MCB and Fibre Optics for<br>Telephone, Internet, I.P.<br>TV Connection & Premium<br>Modular Switches. |  |
| MASTER<br>BEDROOM                      | Imported Marble/<br>Stone                                                                                                                                       | Acrylic Emulsion Paint              | Acrylic Emulsion Paint                       | Hardwood Door Frames<br>With Paint Finish<br>Flush Doors        | UPVC/<br>Aluminium Windows | VRV Air-Conditioning                                                         | Copper Electrical Wiring<br>in Concealed Conduits and<br>MCB and Fibre Optics for<br>Telephone, Internet, & I.P.<br>TV Connection.                             |  |
| OTHER ROOMS                            | Laminate Wooden<br>Flooring                                                                                                                                     | Acrylic Emulsion Paint              | Acrylic Emulsion Paint                       | Hardwood Door Frames<br>With Paint Finish<br>Flush Doors        | UPVC/<br>Aluminium Windows | VRV Air-Conditioning                                                         | Copper Electrical Wiring<br>in Concealed Conduits and<br>MCB and Fibre Optics for<br>Telephone, Internet, & I.P.<br>TV Connection.                             |  |
| KITCHEN                                | Imported Marble/<br>Stone                                                                                                                                       | Tiles and Acrylic<br>Emulsion Paint | Acrylic Emulsion Paint                       | Hardwood Frames<br>With Painted Flush Doors                     | UPVC/<br>Aluminium Windows | Modular Kitchen<br>with Hob and Chimney                                      | Copper Electrical Wiring<br>in Concealed Conduits &<br>MCB                                                                                                     |  |
| BALCONIES/<br>TERRACE                  | Anti-Skid Tiles                                                                                                                                                 | Weather Proof Paint                 | Weather Proof Paint                          | UPVC/<br>Aluminium Windows                                      | UPVC/<br>Aluminium Windows |                                                                              | Copper Electrical Wiring<br>in Concealed Conduits and<br>MCB.                                                                                                  |  |
| BATHROOMS                              | Vitrified Tiles                                                                                                                                                 | Ceramic Tiles/Paint                 | False Ceiling with<br>Acrylic Emulsion Paint | Hardwood Frames with<br>Painted Flush Door                      | UPVC/<br>Aluminium Windows | Kohler/Grohe/Equivalent<br>Quality Chinaware, CP<br>Fittings, Marble Counter | Copper Electrical Wiring<br>in Concealed Conduits and<br>MCB.                                                                                                  |  |
| S. ROOM/ UTILITY<br>ROOM               | Tiles                                                                                                                                                           | OBD                                 | OBD                                          | Hardwood Frames with<br>Painted Flush Door                      | UPVC/<br>Aluminium Windows | Tiles and Fittings                                                           | Copper Electrical Wiring<br>in Concealed Conduits<br>and MCB.                                                                                                  |  |
| W.C.                                   | Tiles                                                                                                                                                           | OBD                                 | OBD                                          | Hardwood Frames with<br>Painted Flush Door                      | UPVC/<br>Aluminium Windows | Tiles and Chinaware<br>and CP Fittings                                       | Copper Electrical Wiring<br>in Concealed Conduits<br>and MCB.                                                                                                  |  |
| SECURITY                               | CCTVs In Basements And Main Entrance Lobby For Surveillance. Video Door Phone                                                                                   |                                     |                                              |                                                                 |                            |                                                                              |                                                                                                                                                                |  |
| FACILITIES                             | Club House With Multiple Swimming Pools, Unisex Gym, Multi-Purpose Hall, Coffee Bar, Table Tennis<br>and Billiards Room, Extensive Landscapes and Water Bodies. |                                     |                                              |                                                                 |                            |                                                                              |                                                                                                                                                                |  |