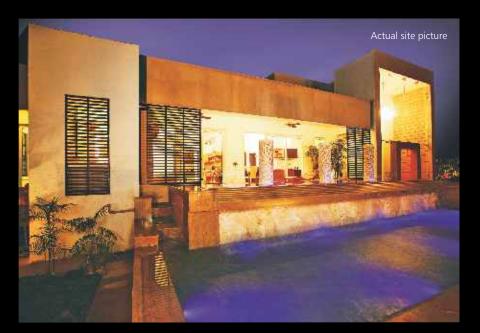

-177

Imported marble in the living room | VRV air-conditioned apartments |Maximum utilization of space

The state-of-art club house at The Pranayam by Puri Constructions is a testament to its attention to detail and aesthetics.

Actual photograph of The Pranayam club house

Actual photograph of The Pranayam club house

the plans

SITE PLAN FLOOR PLANS SPECIFICATIONS

Tower 'A' Unit 1 & 2, Type 1

Typical Floor Plan: Three to a Core 3BHK+S Saleable Area - 2450 sq. ft.