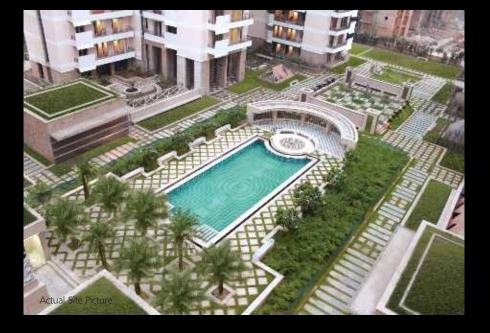

- Mohinder Puri

Floral beds, trees and serene water bodies

Artistic impression

- / 3 side open apartments
- / Buildings are 45 meters apart from each other
- / Spacious double height balcnies

-FFF

ŦĦ

-FH

dind.

## Specifications

| AREAS                                  | FLOORS                                                                                                                                                          | WALLS                               | CEILING                                      | DOORS                                                           | WINDOW/GLAZING             | OTHERS                                                                       | ELECTRICAL                                                                                                                                                     |  |
|----------------------------------------|-----------------------------------------------------------------------------------------------------------------------------------------------------------------|-------------------------------------|----------------------------------------------|-----------------------------------------------------------------|----------------------------|------------------------------------------------------------------------------|----------------------------------------------------------------------------------------------------------------------------------------------------------------|--|
| LIVING ROOM/<br>DINING ROOM/<br>LOUNGE | Imported Marble/<br>Stone                                                                                                                                       | Acrylic Emulsion Paint              | Acrylic Emulsion Paint                       | Hardwood Door Frames<br>with Polish Solid Wood<br>Panelled Door | UPVC/<br>Aluminium Windows | VRV Air-Conditioning                                                         | Copper Electrical Wiring<br>in Concealed Conduits and<br>MCB and Fibre Optics for<br>Telephone, Internet, I.P.<br>TV Connection & Premium<br>Modular Switches. |  |
| MASTER<br>BEDROOM                      | Imported Marble/<br>Stone                                                                                                                                       | Acrylic Emulsion Paint              | Acrylic Emulsion Paint                       | Hardwood Door Frames<br>With Paint Finish<br>Flush Doors        | UPVC/<br>Aluminium Windows | VRV Air-Conditioning                                                         | Copper Electrical Wiring<br>in Concealed Conduits and<br>MCB and Fibre Optics for<br>Telephone, Internet, & I.P.<br>TV Connection.                             |  |
| OTHER ROOMS                            | Laminate Wooden<br>Flooring                                                                                                                                     | Acrylic Emulsion Paint              | Acrylic Emulsion Paint                       | Hardwood Door Frames<br>With Paint Finish<br>Flush Doors        | UPVC/<br>Aluminium Windows | VRV Air-Conditioning                                                         | Copper Electrical Wiring<br>in Concealed Conduits and<br>MCB and Fibre Optics for<br>Telephone, Internet, & I.P.<br>TV Connection.                             |  |
| KITCHEN                                | Imported Marble/<br>Stone                                                                                                                                       | Tiles and Acrylic<br>Emulsion Paint | Acrylic Emulsion Paint                       | Hardwood Frames<br>With Painted Flush Doors                     | UPVC/<br>Aluminium Windows | Modular Kitchen<br>with Hob and Chimney                                      | Copper Electrical Wiring<br>in Concealed Conduits &<br>MCB                                                                                                     |  |
| BALCONIES/<br>TERRACE                  | Anti-Skid Tiles                                                                                                                                                 | Weather Proof Paint                 | Weather Proof Paint                          | UPVC/<br>Aluminium Windows                                      | UPVC/<br>Aluminium Windows |                                                                              | Copper Electrical Wiring<br>in Concealed Conduits and<br>MCB.                                                                                                  |  |
| BATHROOMS                              | Vitrified Tiles                                                                                                                                                 | Ceramic Tiles/Paint                 | False Ceiling with<br>Acrylic Emulsion Paint | Hardwood Frames with<br>Painted Flush Door                      | UPVC/<br>Aluminium Windows | Kohler/Grohe/Equivalent<br>Quality Chinaware, CP<br>Fittings, Marble Counter | Copper Electrical Wiring<br>in Concealed Conduits and<br>MCB.                                                                                                  |  |
| S. ROOM/ UTILITY<br>ROOM               | Tiles                                                                                                                                                           | OBD                                 | OBD                                          | Hardwood Frames with<br>Painted Flush Door                      | UPVC/<br>Aluminium Windows | Tiles and Fittings                                                           | Copper Electrical Wiring<br>in Concealed Conduits<br>and MCB.                                                                                                  |  |
| W.C.                                   | Tiles                                                                                                                                                           | OBD                                 | OBD                                          | Hardwood Frames with<br>Painted Flush Door                      | UPVC/<br>Aluminium Windows | Tiles and Chinaware<br>and CP Fittings                                       | Copper Electrical Wiring<br>in Concealed Conduits<br>and MCB.                                                                                                  |  |
| SECURITY                               | CCTVs In Basements And Main Entrance Lobby For Surveillance. Video Door Phone                                                                                   |                                     |                                              |                                                                 |                            |                                                                              |                                                                                                                                                                |  |
| FACILITIES                             | Club House With Multiple Swimming Pools, Unisex Gym, Multi-Purpose Hall, Coffee Bar, Table Tennis<br>and Billiards Room, Extensive Landscapes and Water Bodies. |                                     |                                              |                                                                 |                            |                                                                              |                                                                                                                                                                |  |