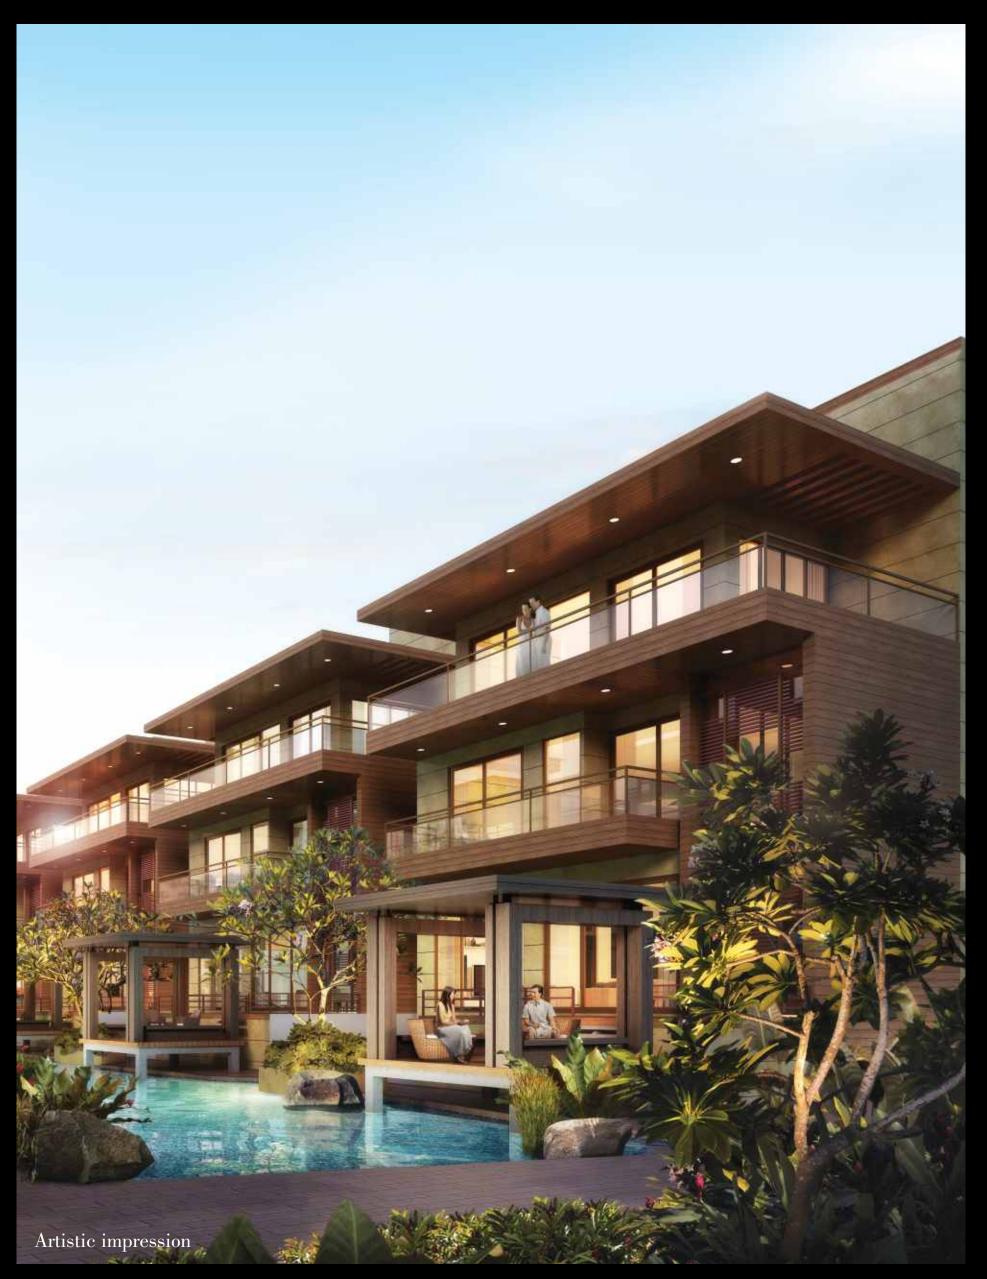

- / Modern straight line architecture
- / 17 acres
- / 85% open greens
- / 9 towers of G+30
- / All units are 3 side open
- / 16 contemporary villas

Abundant water features to welcome your arrival

Artistic impression of the Contemporary Villas at Emerald Bay