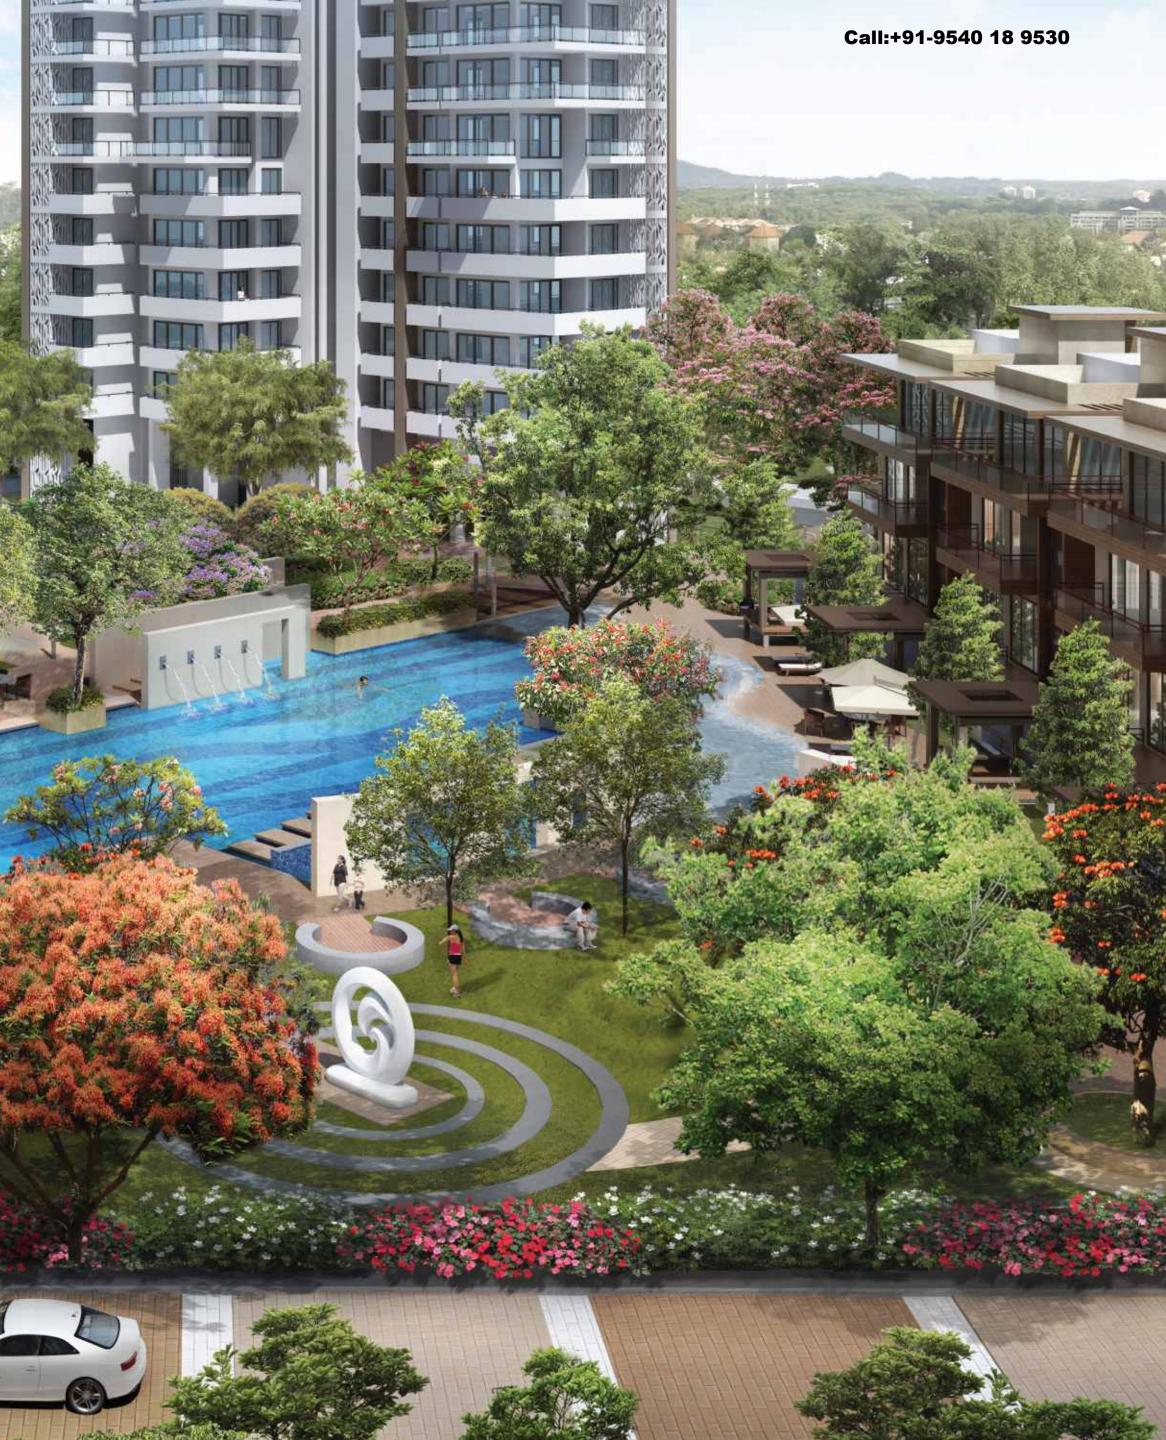

With superior craftsmanship,meticulous attention to detail,soothing landscaping and extensivezen gardens, Emerald Bay is a hiddengem yet to be discovered.

R

200

112

Emerald Bay will be the greenest luxury living on Dwarka Expressway for the discerning few.

Artistic impression of the High Living at Emerald Bay

land zeapez

Actual landscapes crafted by Puri Constructions

Contraction of the

"Extensive water bodies and greenscapes throughout the site is our key design principle behind the designing of Emerald Bay."

- Mohinder Puri

Floral beds, trees and serene water bodies

Artistic impression

- / 3 side open apartments
- / Buildings are 45 meters apart from each other
- / Spacious double height balcnies

-FFF

ŦĦ

-FH

dind.