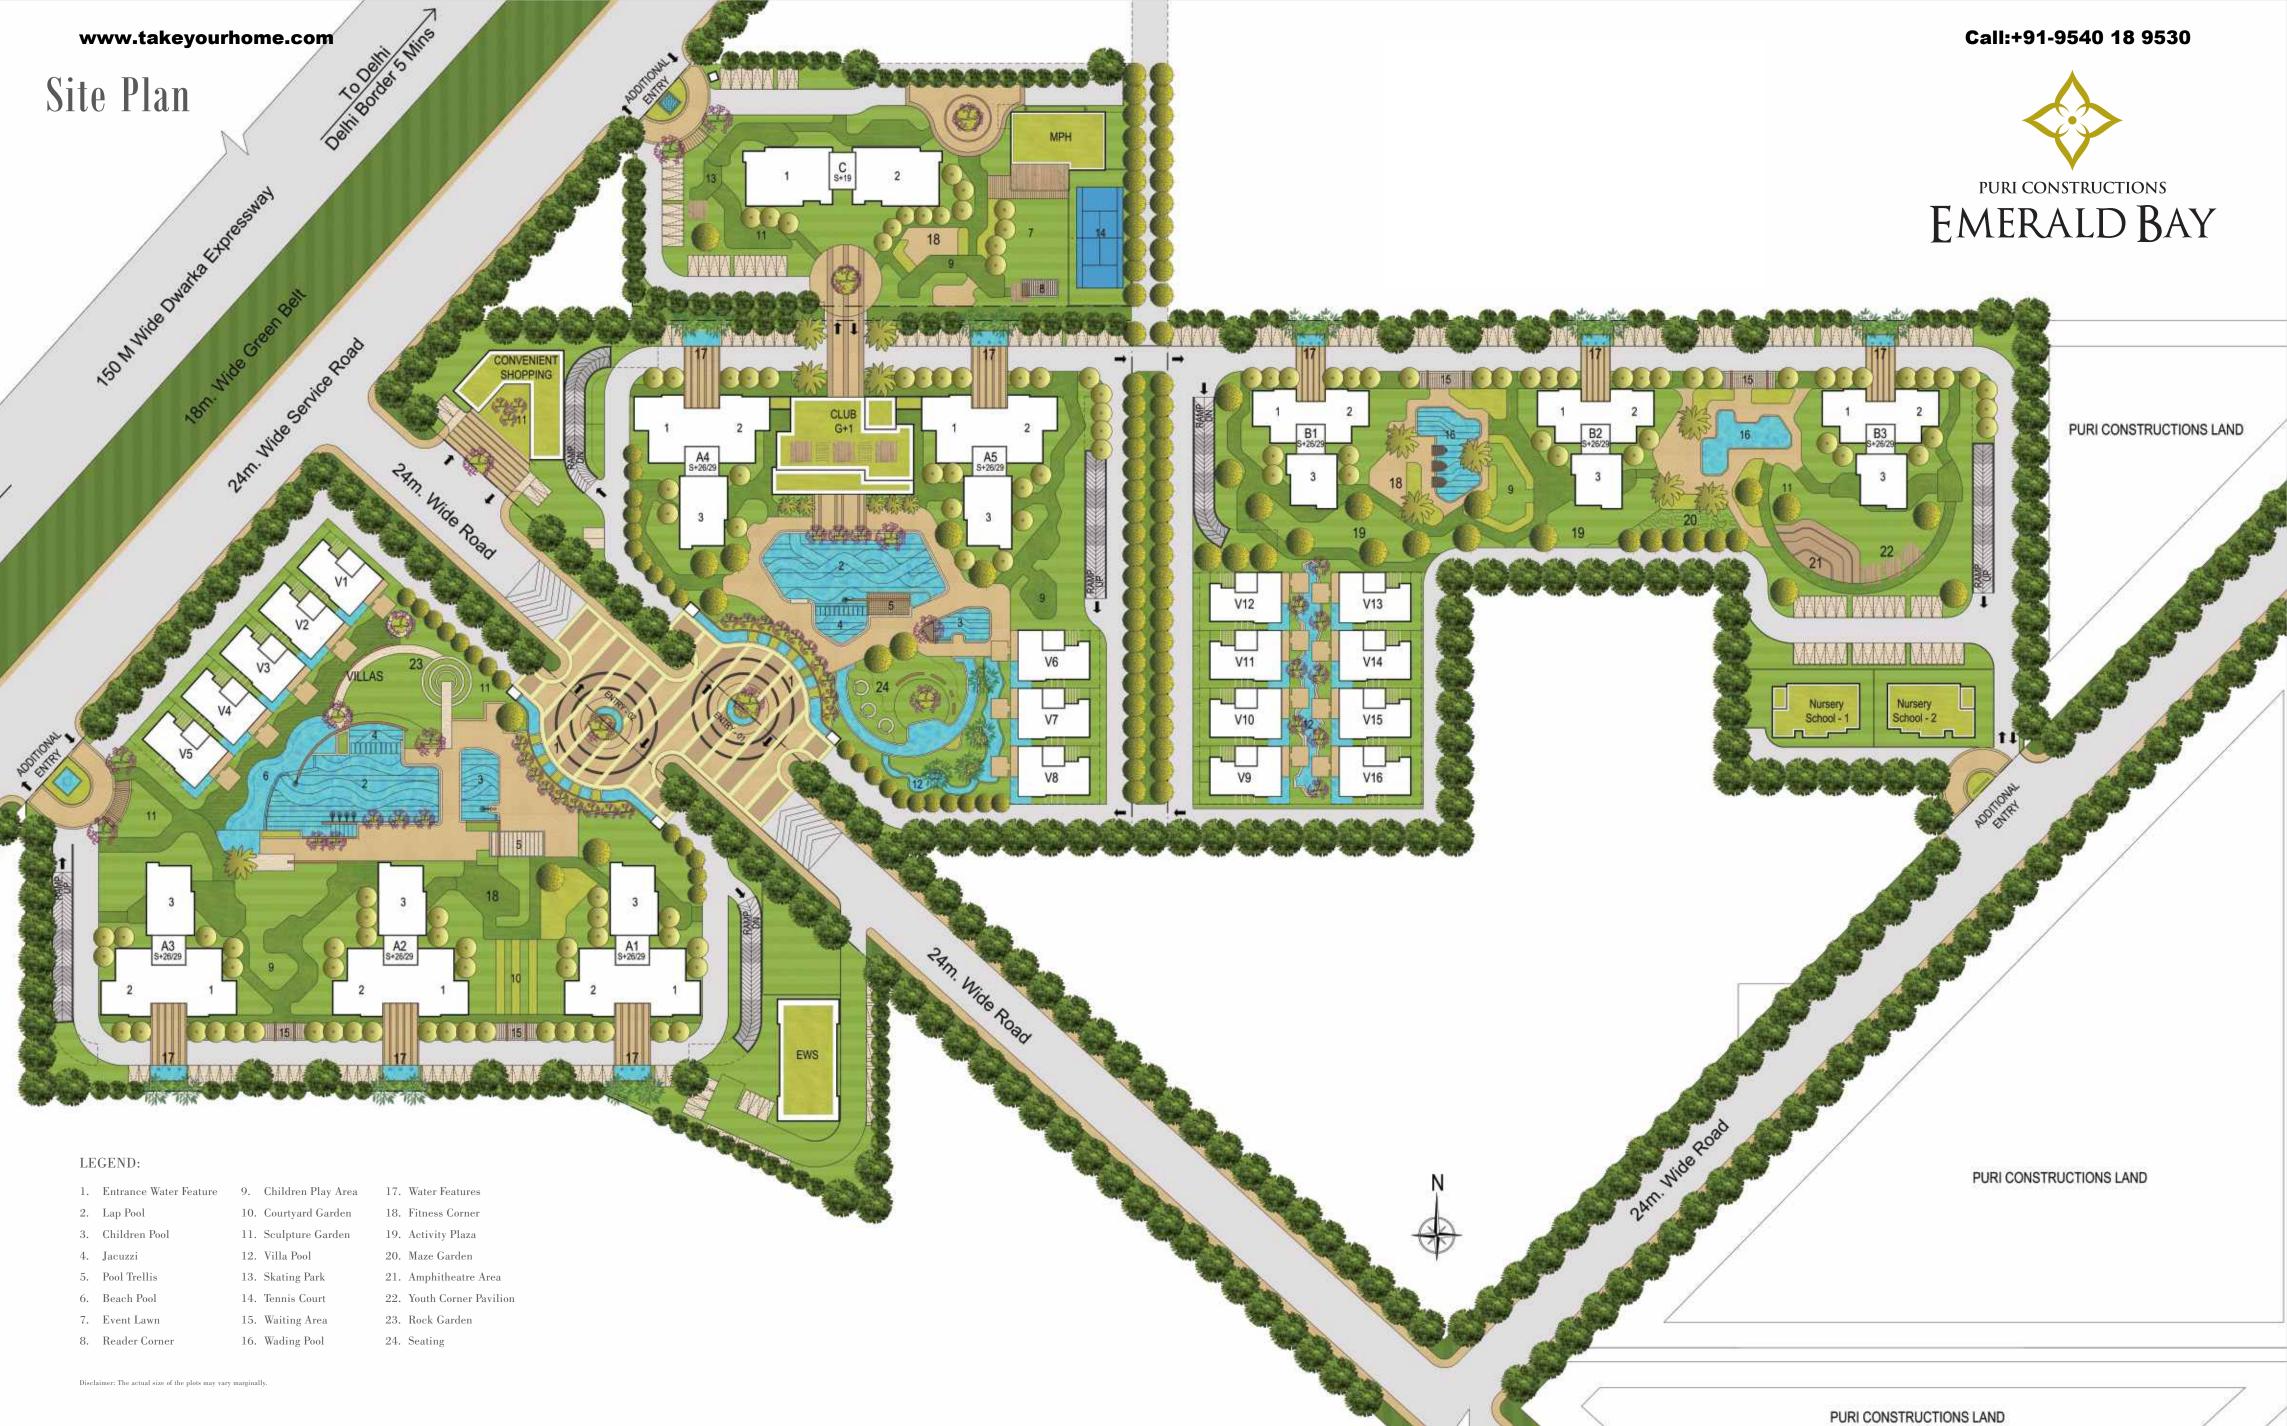

Actual photograph of The Pranayam club house

Actual photograph of The Pranayam club house

the plans

SITE PLAN FLOOR PLANS SPECIFICATIONS

Tower 'A' Unit 1 & 2, Type 1

Typical Floor Plan: Three to a Core 3BHK+S Saleable Area - 2450 sq. ft.

TOWER PLAN

MASTER PLAN