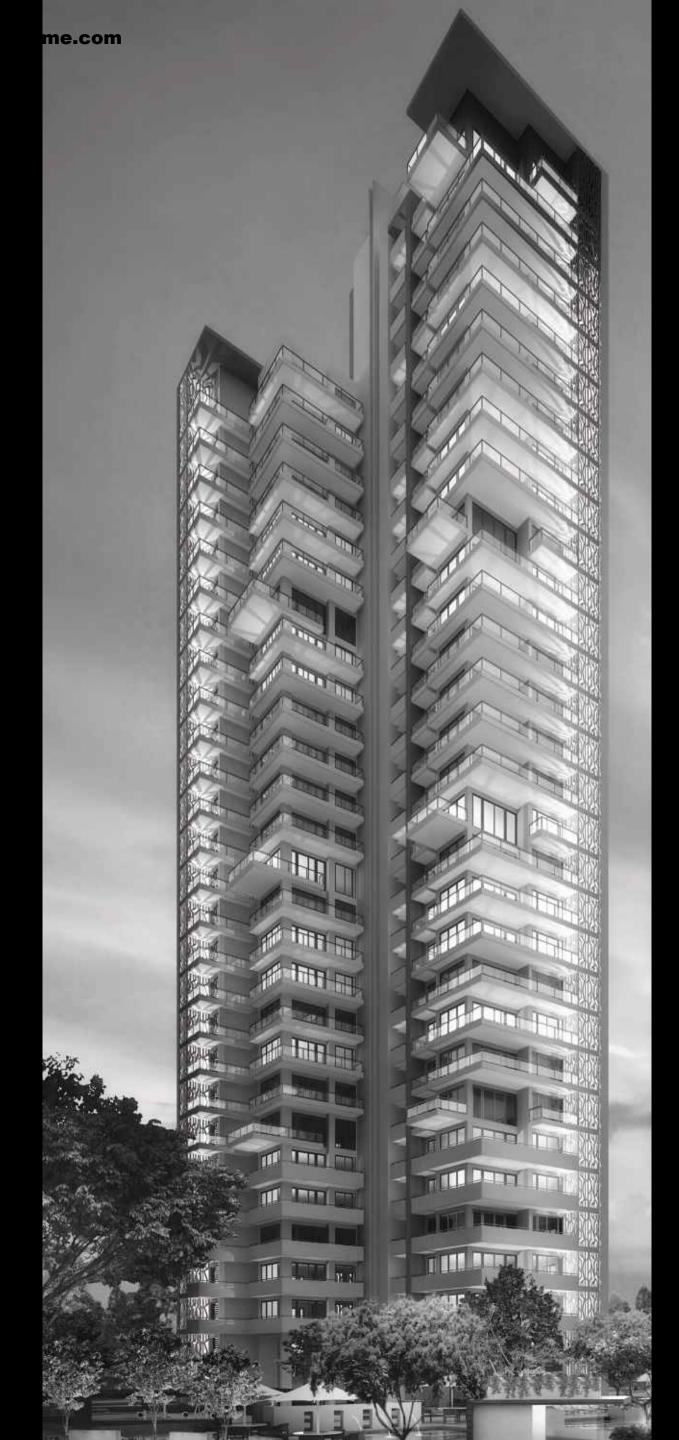

- / Modern straight line architecture
- / 17 acres
- / 85% open greens
- / 9 towers of G+30
- / All units are 3 side open
- / 16 contemporary villas

Abundant water features to welcome your arrival

Artistic impression of the Contemporary Villas at Emerald Bay

Artistic impression of the High Living at Emerald Bay

land zeapez

Actual landscapes crafted by Puri Constructions

Contraction of the

"Extensive water bodies and greenscapes throughout the site is our key design principle behind the designing of Emerald Bay."

- Mohinder Puri

Floral beds, trees and serene water bodies

Artistic impression

- / 3 side open apartments
- / Buildings are 45 meters apart from each other
- / Spacious double height balcnies

-FFF

ŦĦ

-FH

dind.