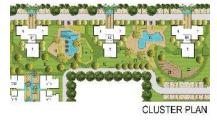

- / Modern straight line architecture
- / 17 acres
- / 85% open greens
- / 9 towers of G+30
- / All units are 3 side open
- / 16 contemporary villas

Abundant water features to welcome your arrival

Artistic impression of the Contemporary Villas at Emerald Bay