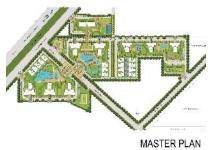

es



-FFF

ŦĦ

-FH

dind.

-177





Imported marble in the living room | VRV air-conditioned apartments |Maximum utilization of space













The state-of-art club house at The Pranayam by Puri Constructions is a testament to its attention to detail and aesthetics.



Actual photograph of The Pranayam club house



Actual photograph of The Pranayam club house



the plans

SITE PLAN FLOOR PLANS SPECIFICATIONS





Tower 'A' Unit 1 & 2, Type 1

Typical Floor Plan: Three to a Core 3BHK+S Saleable Area - 2450 sq. ft.





TOWER PLAN



MASTER PLAN

### Call:+91-9540 18 9530

Tower 'A' Unit 3, Type 1

Typical Floor Plan: Three to a Core 3BHK+S Saleable Area - 2450 sq. ft.









Tower 'B' Unit 1 & 2, Type 1

Typical Floor Plan: Three to a Core 2BHK Saleable Area - 1550 sq. ft.









Tower 'B' Unit 3, Type 1

Typical Floor Plan: Three to a Core 2BHK+S Saleable Area - 1700 sq. ft.





TOWER PLAN





## Specifications

| AREAS                                  | FLOORS                                                                                                                                                          | WALLS                               | CEILING                                      | DOORS                                                           | WINDOW/GLAZING             | OTHERS                                                                       | ELECTRICAL                                                                                                                                                     |  |
|-------------------------------