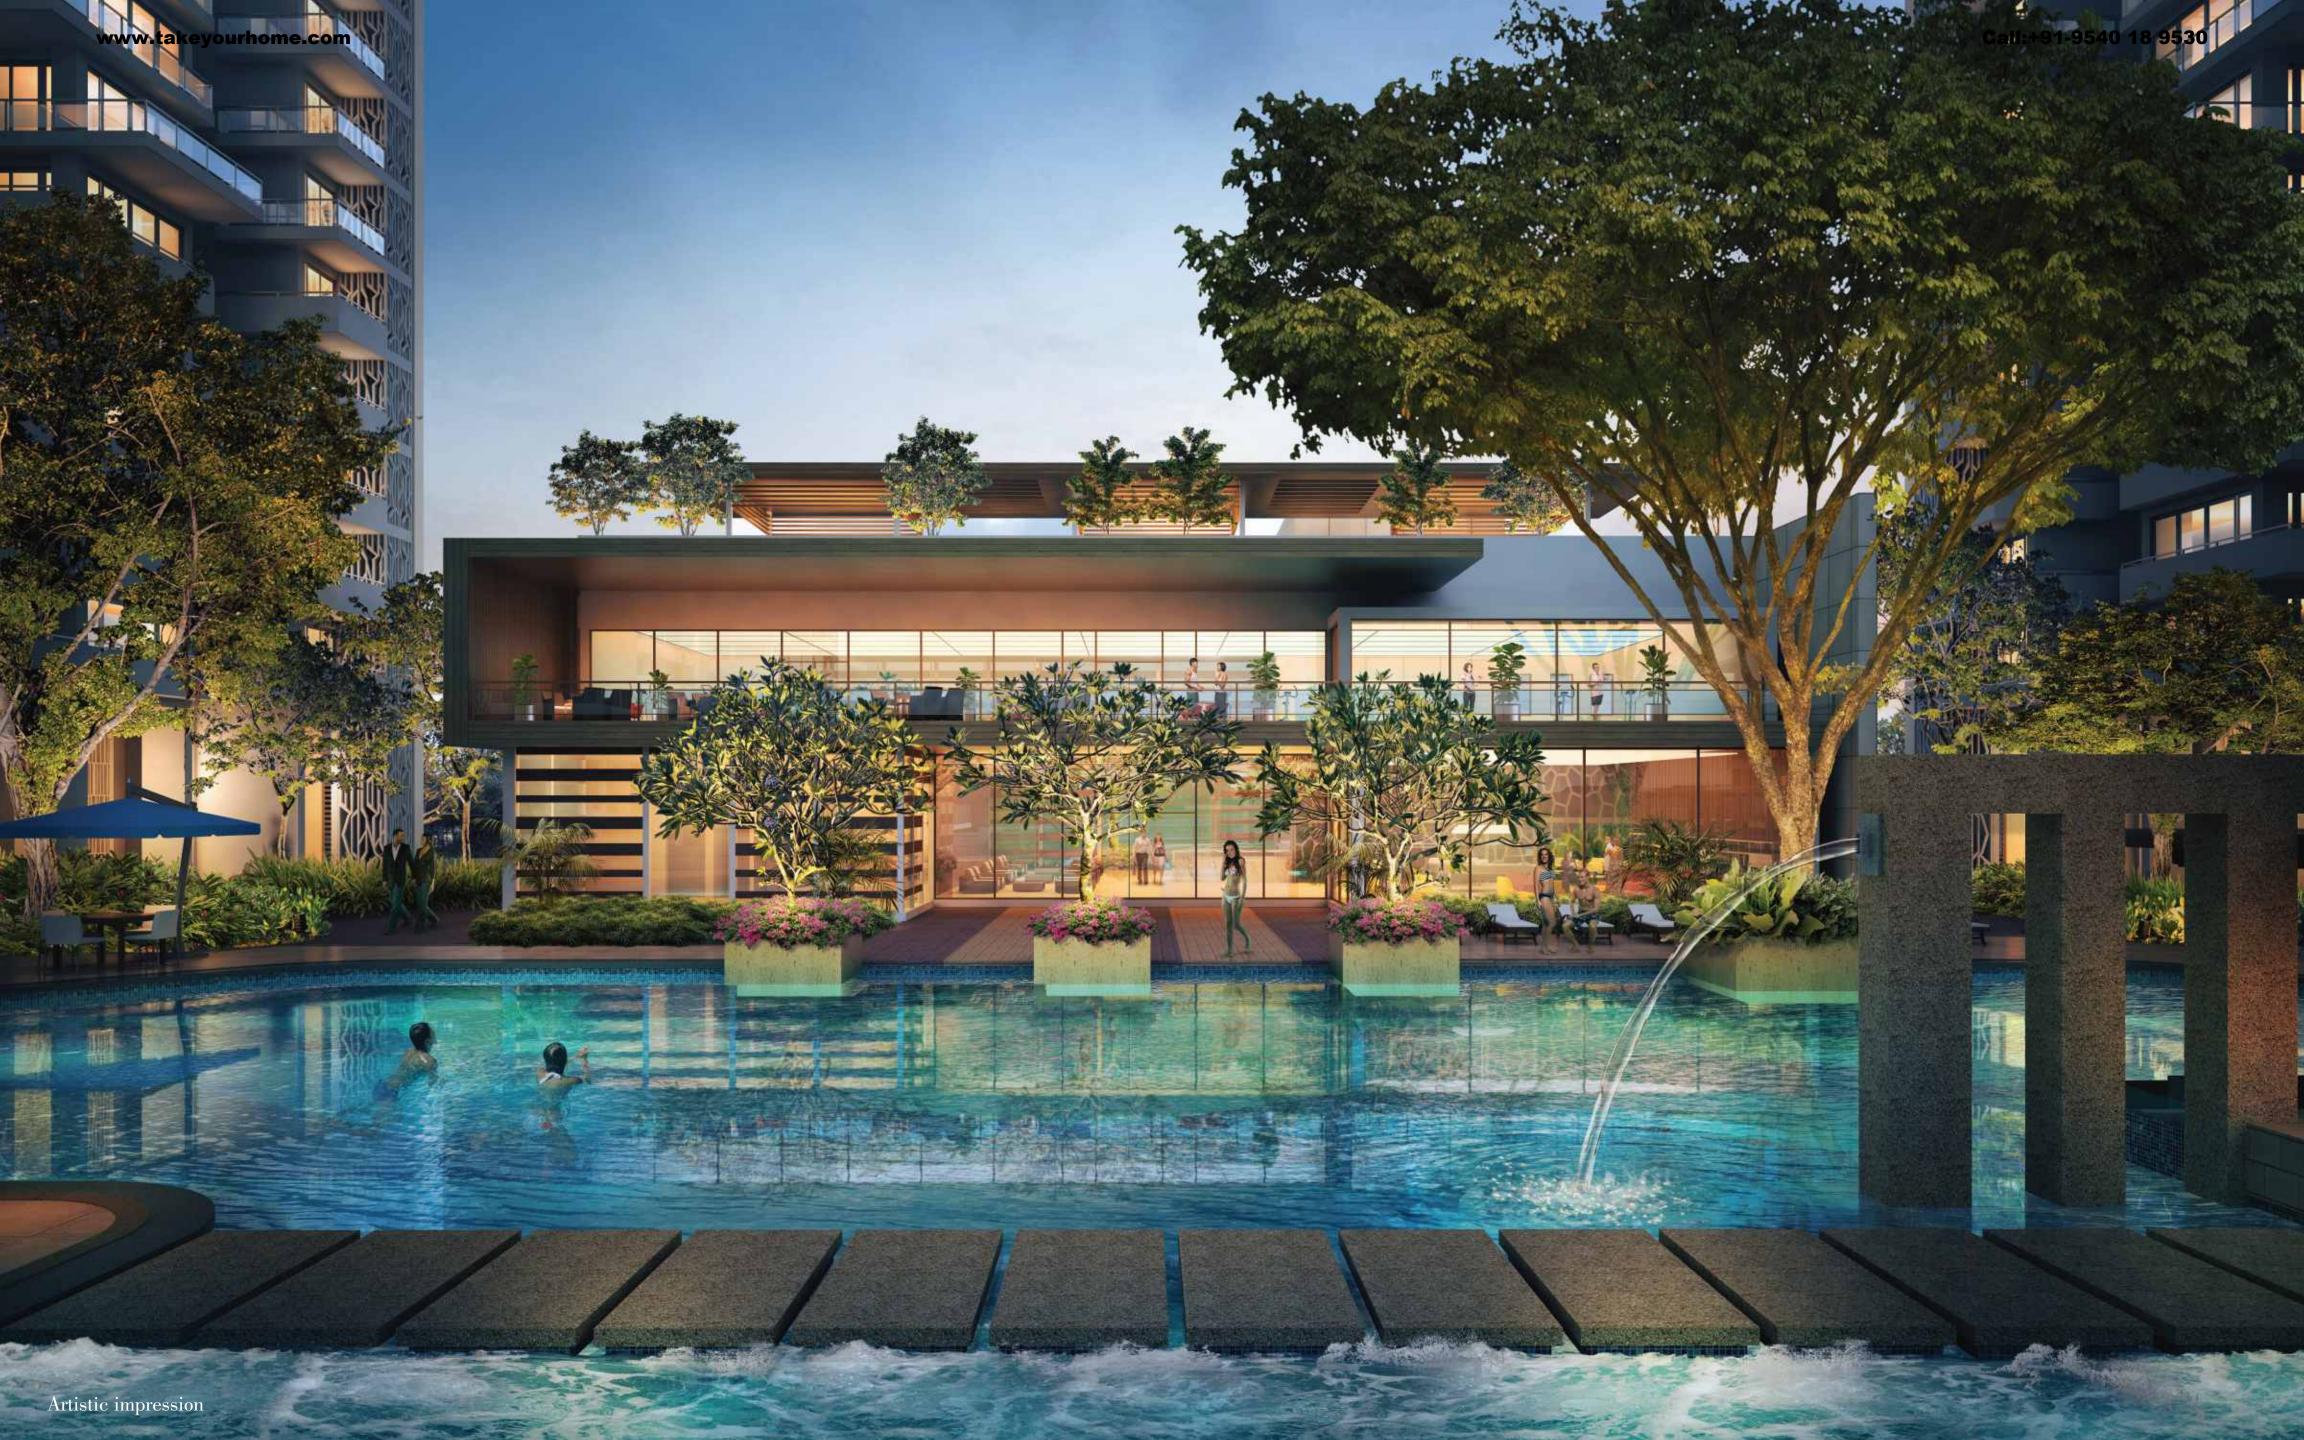

Artistic impression of the High Living at Emerald Bay

land zeapez

Actual landscapes crafted by Puri Constructions

Contraction of the

"Extensive water bodies and greenscapes throughout the site is our key design principle behind the designing of Emerald Bay."

- Mohinder Puri

Floral beds, trees and serene water bodies

Artistic impression

- / 3 side open apartments
- / Buildings are 45 meters apart from each other
- / Spacious double height balcnies

-FFF

ŦĦ

-FH

dind.