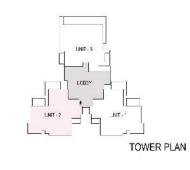

TOWER PLAN

MASTER PLAN

Tower 'B' Unit 3, Type 1

Typical Floor Plan: Three to a Core 2BHK+S Saleable Area - 1700 sq. ft.

TOWER PLAN