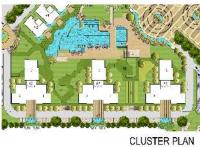

Actual photograph of The Pranayam club house

Actual photograph of The Pranayam club house

the plans

SITE PLAN FLOOR PLANS SPECIFICATIONS

Tower 'A' Unit 1 & 2, Type 1

Typical Floor Plan: Three to a Core 3BHK+S Saleable Area - 2450 sq. ft.

TOWER PLAN

MASTER PLAN