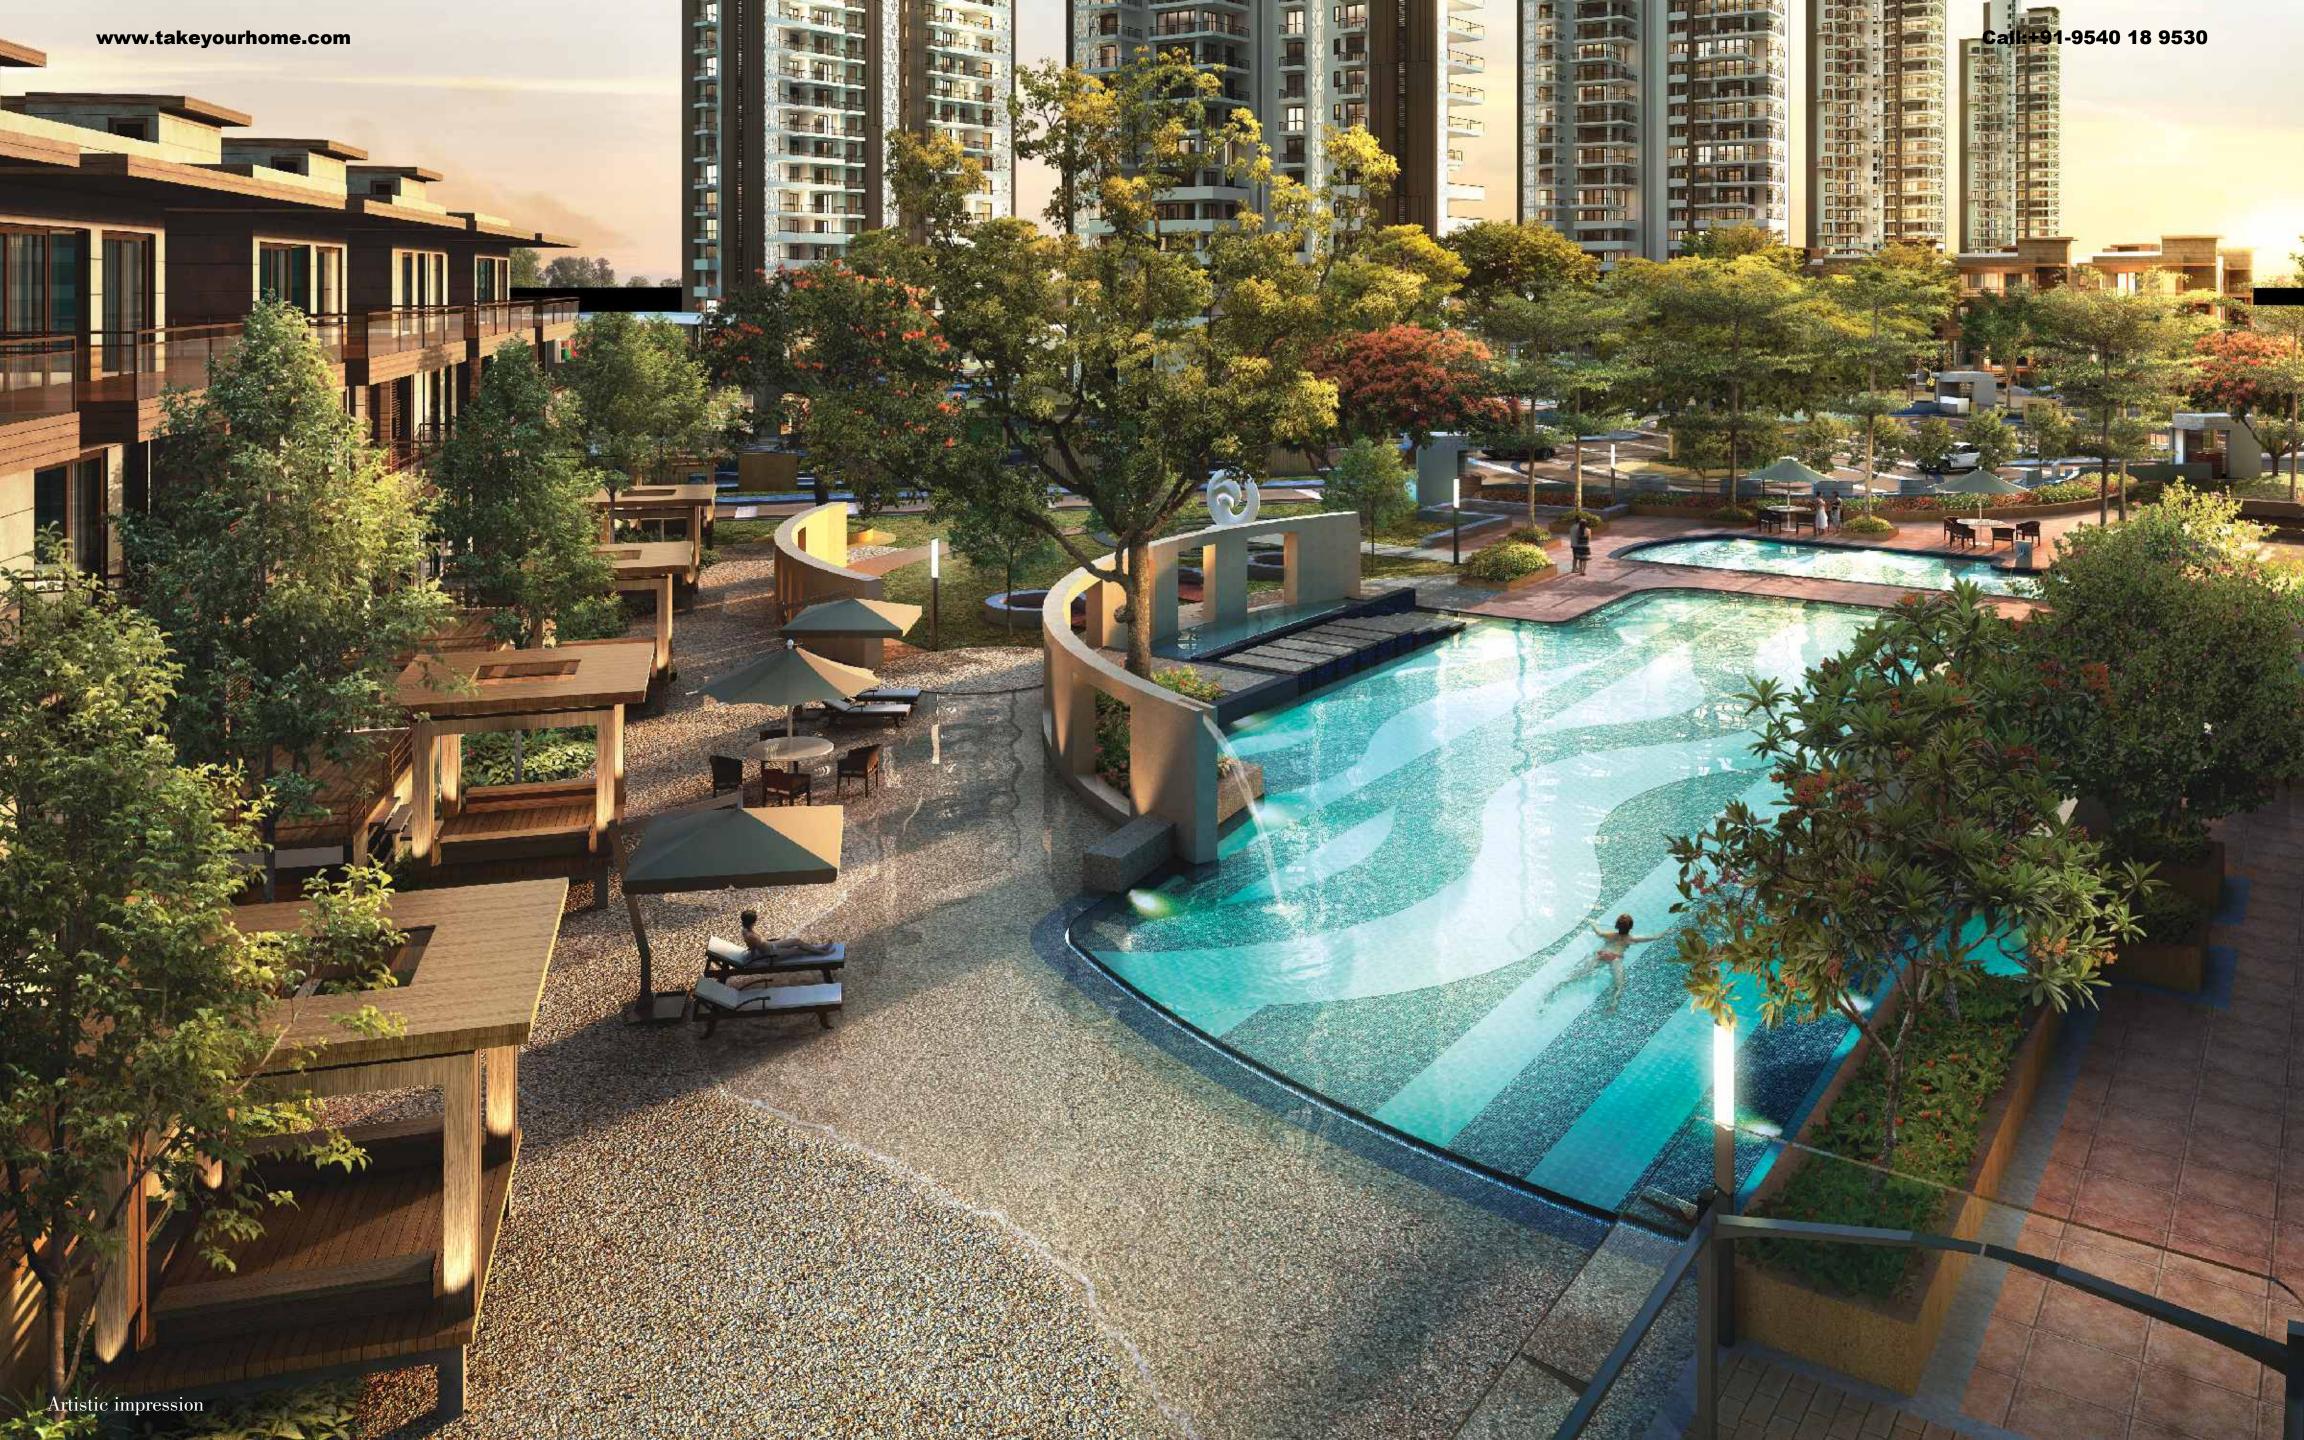

- / Modern straight line architecture
- / 17 acres
- / 85% open greens
- / 9 towers of G+30
- / All units are 3 side open
- / 16 contemporary villas

Abundant water features to welcome your arrival

Artistic impression of the Contemporary Villas at Emerald Bay

- Mohinder Puri

Floral beds, trees and serene water bodies

Artistic impression

- / 3 side open apartments
- / Buildings are 45 meters apart from each other
- / Spacious double height balcnies

-FFF

ŦĦ

-FH

dind.