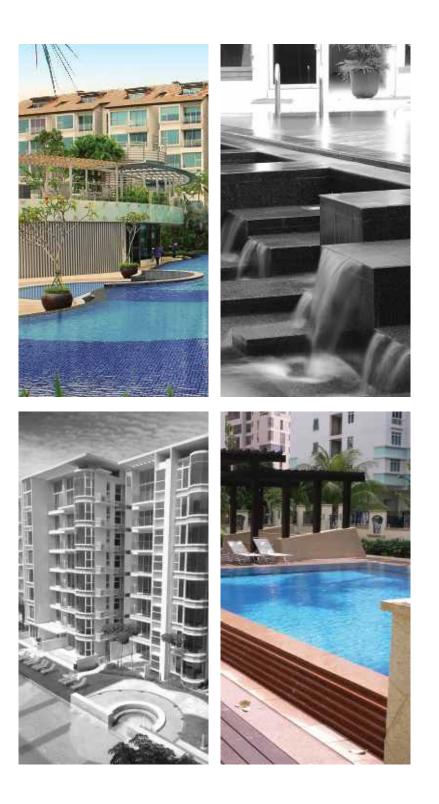

-177

Imported marble in the living room | VRV air-conditioned apartments |Maximum utilization of space

The state-of-art club house at The Pranayam by Puri Constructions is a testament to its attention to detail and aesthetics.

Actual photograph of The Pranayam club house

Actual photograph of The Pranayam club house

the plans

SITE PLAN FLOOR PLANS SPECIFICATIONS

Tower 'A' Unit 1 & 2, Type 1

Typical Floor Plan: Three to a Core 3BHK+S Saleable Area - 2450 sq. ft.

The Palm Springs, Palm Springs Plaza, Pranayam, Pratham, VIP Floors, Diplomatic Greens and 81 High Street are the projects that have set new benchmarks in both design and execution.

The Pranayam, Faridabad