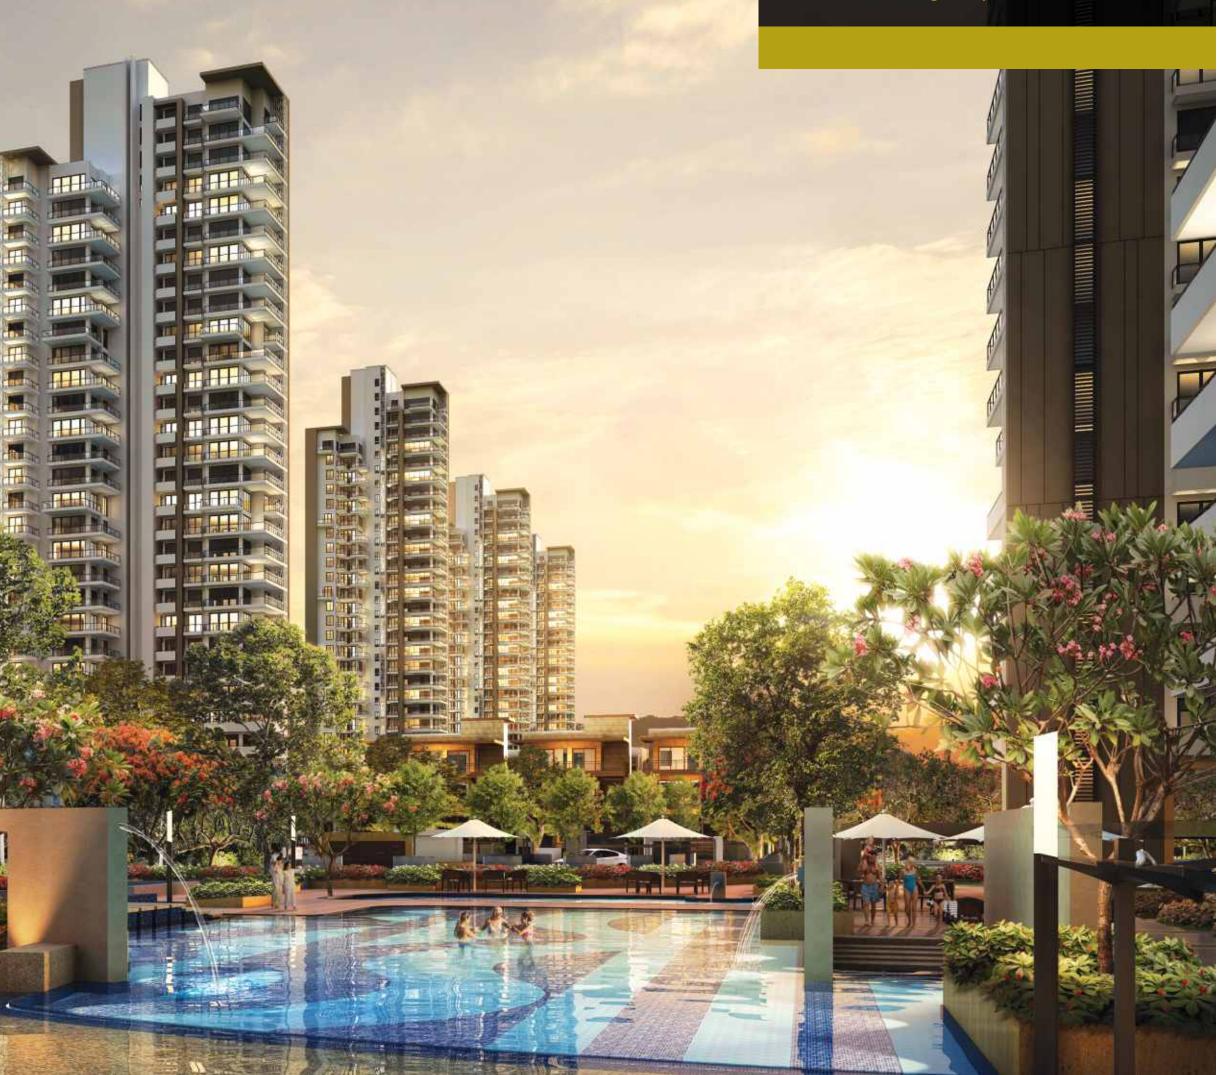

- / Modern straight line architecture
- / 17 acres
- / 85% open greens
- / 9 towers of G+30
- / All units are 3 side open
- / 16 contemporary villas

Abundant water features to welcome your arrival

Artistic impression of the Contemporary Villas at Emerald Bay

Artistic impression of the High Living at Emerald Bay

land zeapez

Actual landscapes crafted by Puri Constructions

Contraction of the

"Extensive water bodies and greenscapes throughout the site is our key design principle behind the designing of Emerald Bay."