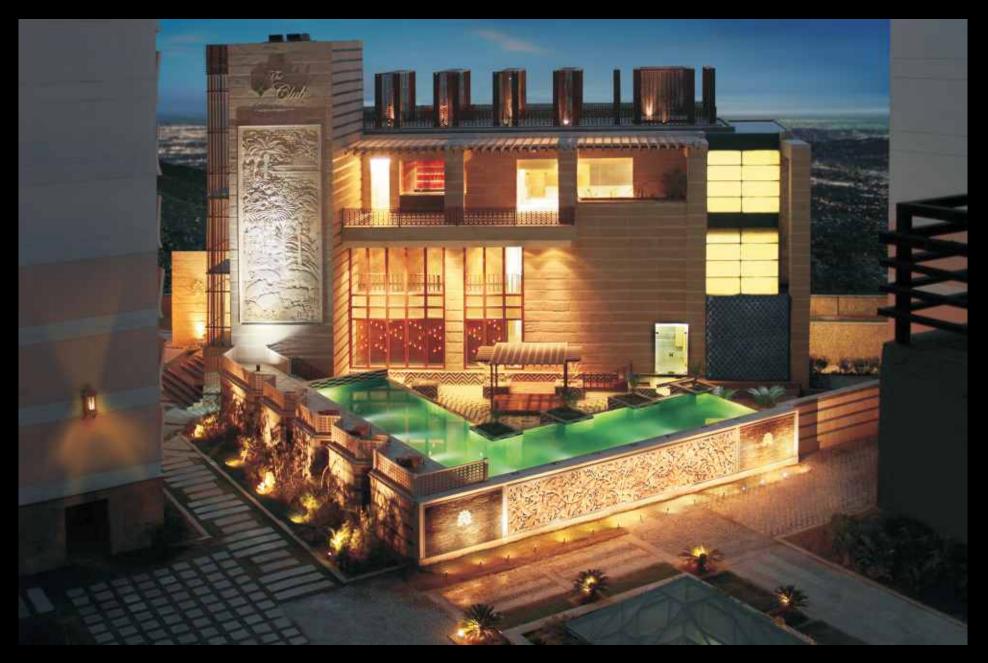

-177

Imported marble in the living room | VRV air-conditioned apartments |Maximum utilization of space

The state-of-art club house at The Pranayam by Puri Constructions is a testament to its attention to detail and aesthetics.

Actual photograph of The Pranayam club house

Actual photograph of The Pranayam club house

the plans

SITE PLAN FLOOR PLANS SPECIFICATIONS

Tower 'A' Unit 1 & 2, Type 1

Typical Floor Plan: Three to a Core 3BHK+S Saleable Area - 2450 sq. ft.