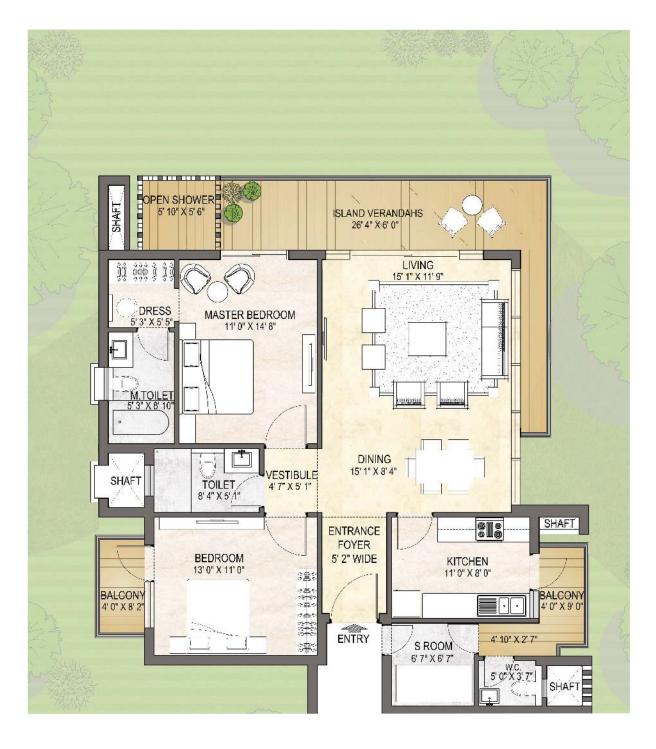

Actual photograph of The Pranayam club house

Actual photograph of The Pranayam club house

the plans

SITE PLAN FLOOR PLANS SPECIFICATIONS

Tower 'A' Unit 1 & 2, Type 1

Typical Floor Plan: Three to a Core 3BHK+S Saleable Area - 2450 sq. ft.

### Call:+91-9540 18 9530

Tower 'A' Unit 3, Type 1

Typical Floor Plan: Three to a Core 3BHK+S Saleable Area - 2450 sq. ft.

Tower 'B' Unit 1 & 2, Type 1

Typical Floor Plan: Three to a Core 2BHK Saleable Area - 1550 sq. ft.