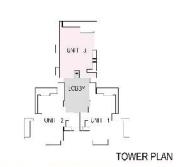

TOWER PLAN

MASTER PLAN

### Call:+91-9540 18 9530

Tower 'A' Unit 3, Type 1

Typical Floor Plan: Three to a Core 3BHK+S Saleable Area - 2450 sq. ft.

Tower 'B' Unit 1 & 2, Type 1

Typical Floor Plan: Three to a Core 2BHK Saleable Area - 1550 sq. ft.

Tower 'B' Unit 3, Type 1

Typical Floor Plan: Three to a Core 2BHK+S Saleable Area - 1700 sq. ft.

TOWER PLAN