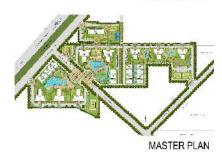

/ 3 side open apartments
- / Buildings are 45 meters apart from each other
- / Spacious double height balcnies



-FFF

ŦĦ

-FH

dind.

-177





Imported marble in the living room | VRV air-conditioned apartments |Maximum utilization of space













The state-of-art club house at The Pranayam by Puri Constructions is a testament to its attention to detail and aesthetics.



Actual photograph of The Pranayam club house



Actual photograph of The Pranayam club house



the plans

SITE PLAN FLOOR PLANS SPECIFICATIONS





Tower 'A' Unit 1 & 2, Type 1

Typical Floor Plan: Three to a Core 3BHK+S Saleable Area - 2450 sq. ft.





TOWER PLAN



MASTER PLAN

### Call:+91-9540 18 9530

Tower 'A' Unit 3, Type 1

Typical Floor Plan: Three to a Core 3BHK+S Saleable Area - 2450 sq. ft.









Tower 'B' Unit 1 & 2, Type 1

Typical Floor Plan: Three to a Core 2BHK Saleable Area - 1550 sq. ft.









Tower 'B' Unit 3, Type 1

Typical Floor Plan: Three to a Core 2BHK+S Saleable Area - 1700 sq. ft.





TOWER PLAN





## Specifications

| AREAS                                  | FLOORS                                                                                                                                                          | WALLS                               | CEILING                                      | DOORS                                                           | WINDOW/GLAZING             | OTHERS                                                                       | ELECTRICAL