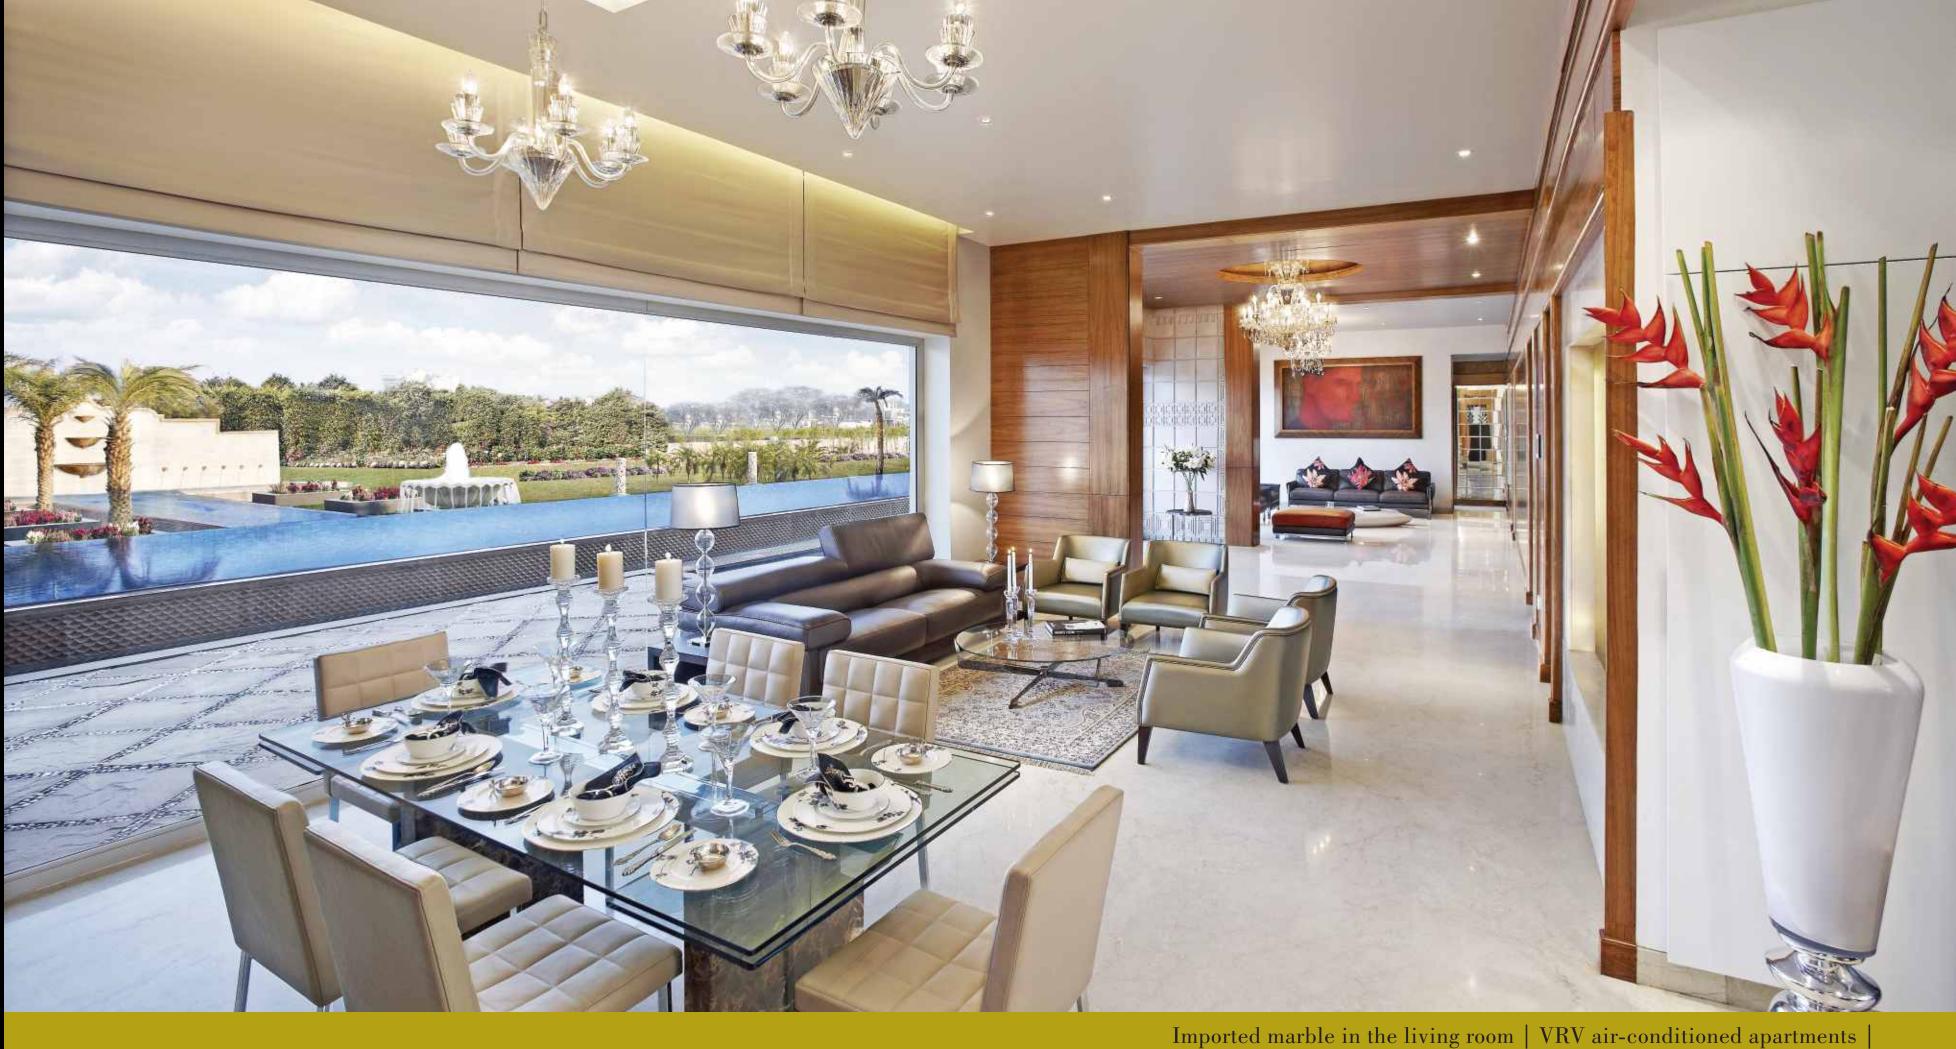

-177

Imported marble in the living room | VRV air-conditioned apartments |Maximum utilization of space

The state-of-art club house at The Pranayam by Puri Constructions is a testament to its attention to detail and aesthetics.

Actual photograph of The Pranayam club house

Actual photograph of The Pranayam club house

the plans

SITE PLAN FLOOR PLANS SPECIFICATIONS

Tower 'A' Unit 1 & 2, Type 1

Typical Floor Plan: Three to a Core 3BHK+S Saleable Area - 2450 sq. ft.