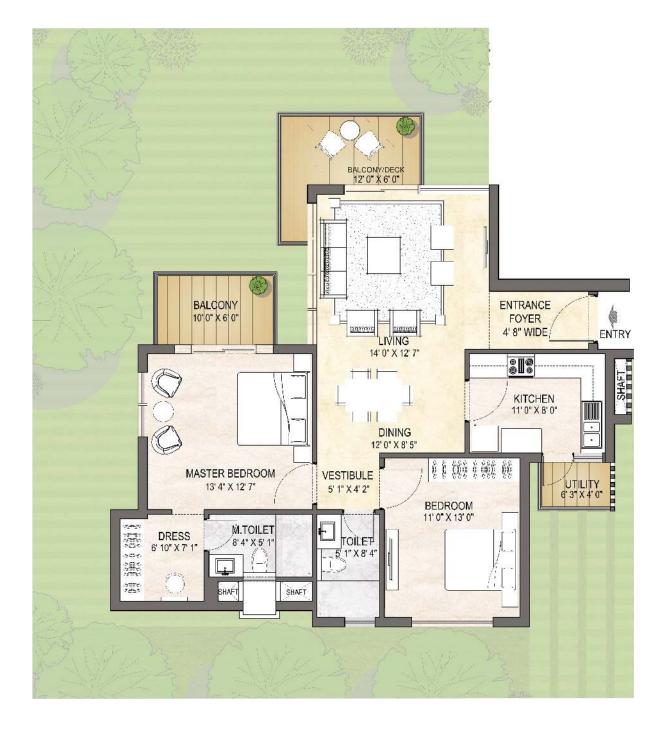

Actual photograph of The Pranayam club house

Actual photograph of The Pranayam club house

the plans

SITE PLAN FLOOR PLANS SPECIFICATIONS

Tower 'A' Unit 1 & 2, Type 1

Typical Floor Plan: Three to a Core 3BHK+S Saleable Area - 2450 sq. ft.

### Call:+91-9540 18 9530

Tower 'A' Unit 3, Type 1

Typical Floor Plan: Three to a Core 3BHK+S Saleable Area - 2450 sq. ft.

Tower 'B' Unit 1 & 2, Type 1

Typical Floor Plan: Three to a Core 2BHK Saleable Area - 1550 sq. ft.