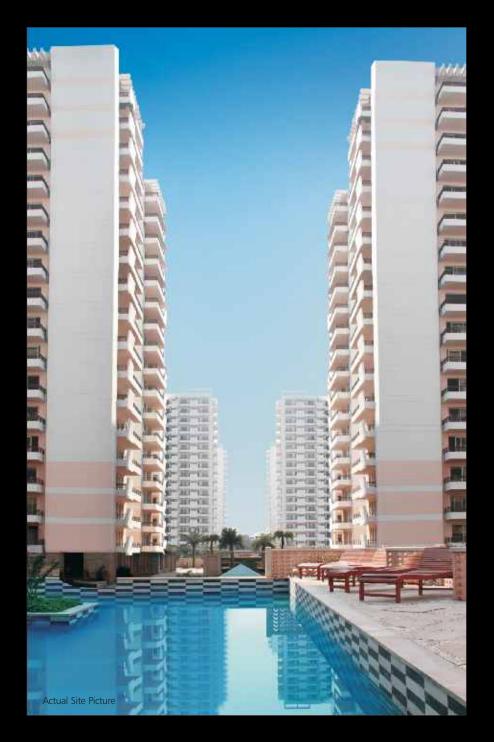

- / Modern straight line architecture
- / 17 acres
- / 85% open greens
- / 9 towers of G+30
- / All units are 3 side open
- / 16 contemporary villas

Abundant water features to welcome your arrival

Artistic impression of the Contemporary Villas at Emerald Bay

- Mohinder Puri

Floral beds, trees and serene water bodies

Artistic impression

- / 3 side open apartments
- / Buildings are 45 meters apart from each other
- / Spacious double height balcnies

-FFF

ŦĦ

-FH

dind.