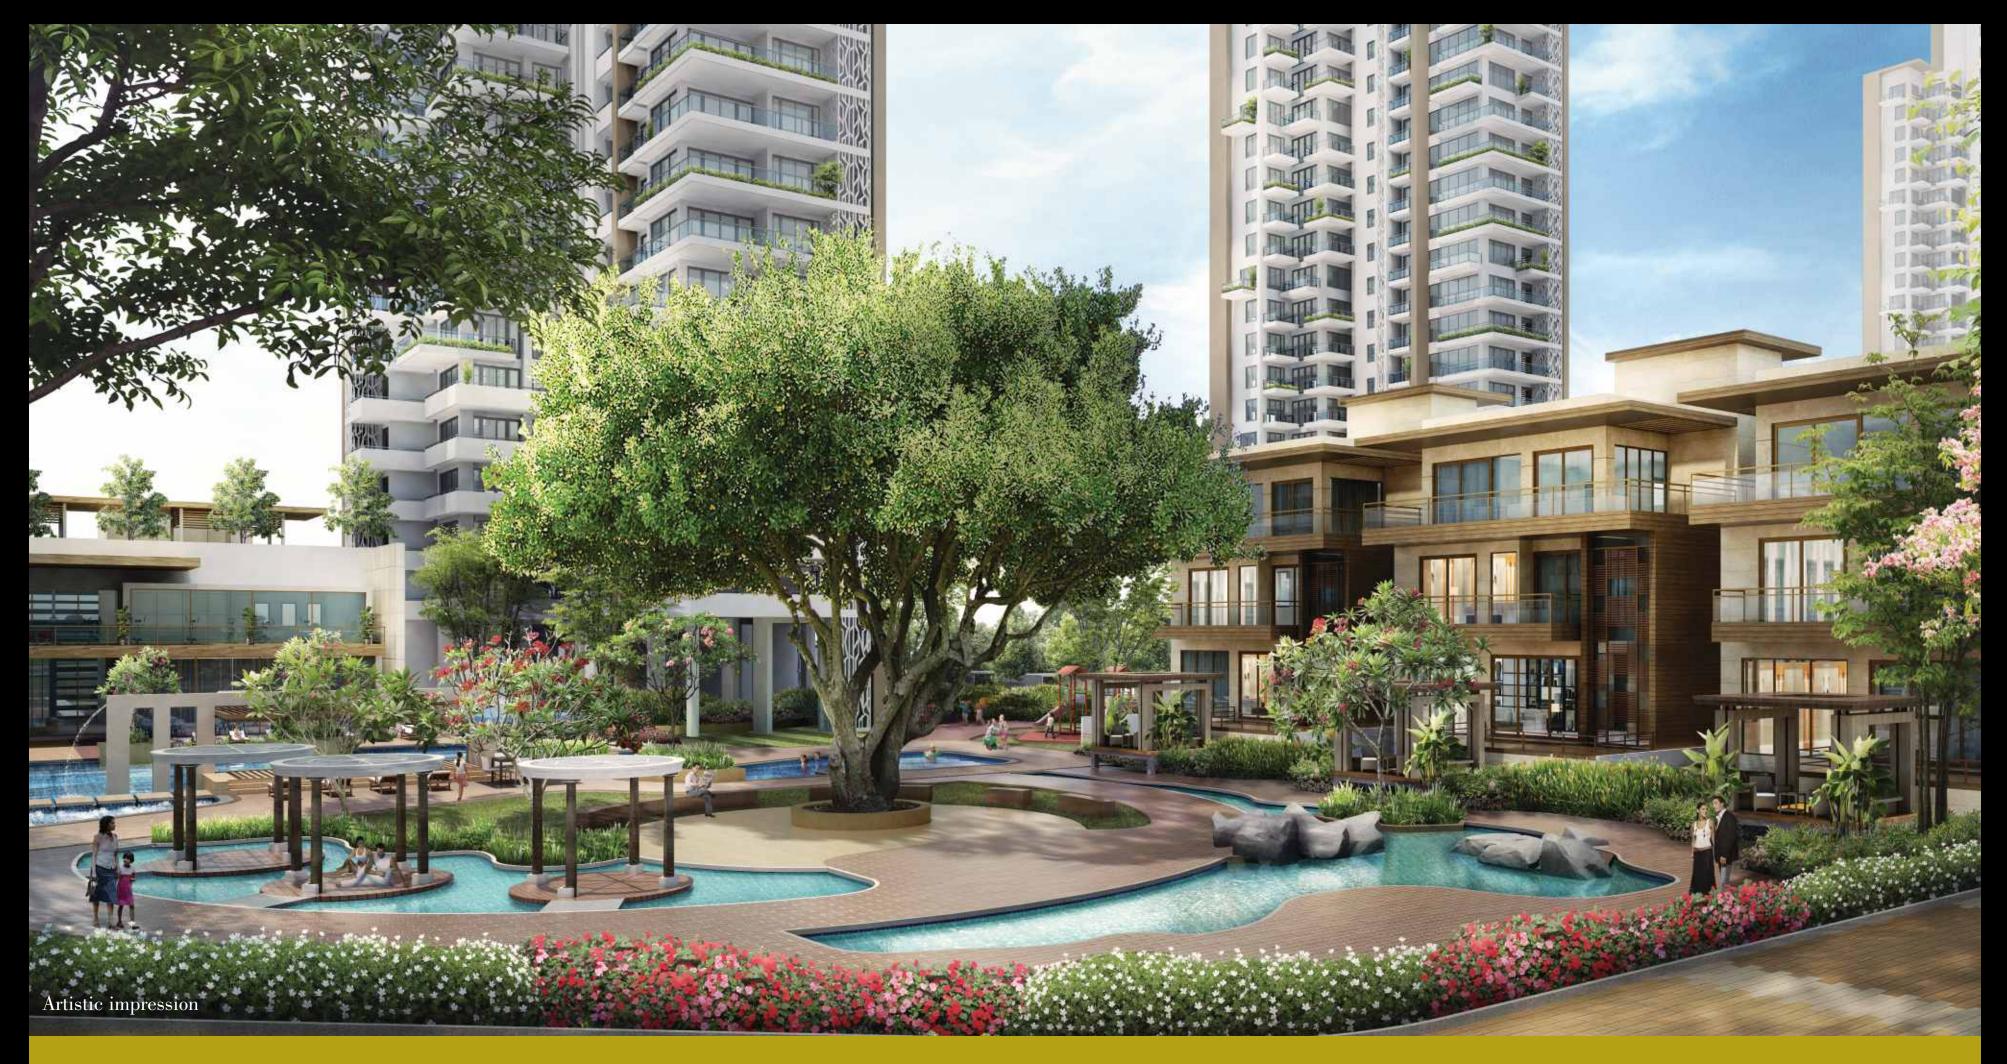

- / Modern straight line architecture
- / 17 acres
- / 85% open greens
- / 9 towers of G+30
- / All units are 3 side open
- / 16 contemporary villas

Abundant water features to welcome your arrival

Artistic impression of the Contemporary Villas at Emerald Bay

- Mohinder Puri

Floral beds, trees and serene water bodies

Artistic impression

- / 3 side open apartments
- / Buildings are 45 meters apart from each other
- / Spacious double height balcnies

-FFF

ŦĦ

-FH

dind.