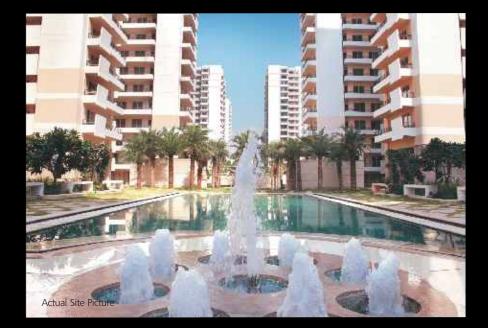

- / Modern straight line architecture
- / 17 acres
- / 85% open greens
- / 9 towers of G+30
- / All units are 3 side open
- / 16 contemporary villas

Abundant water features to welcome your arrival

Artistic impression of the Contemporary Villas at Emerald Bay

- Mohinder Puri

Floral beds, trees and serene water bodies

Artistic impression

- / 3 side open apartments
- / Buildings are 45 meters apart from each other
- / Spacious double height balcnies

-FFF

ŦĦ

-FH

dind.