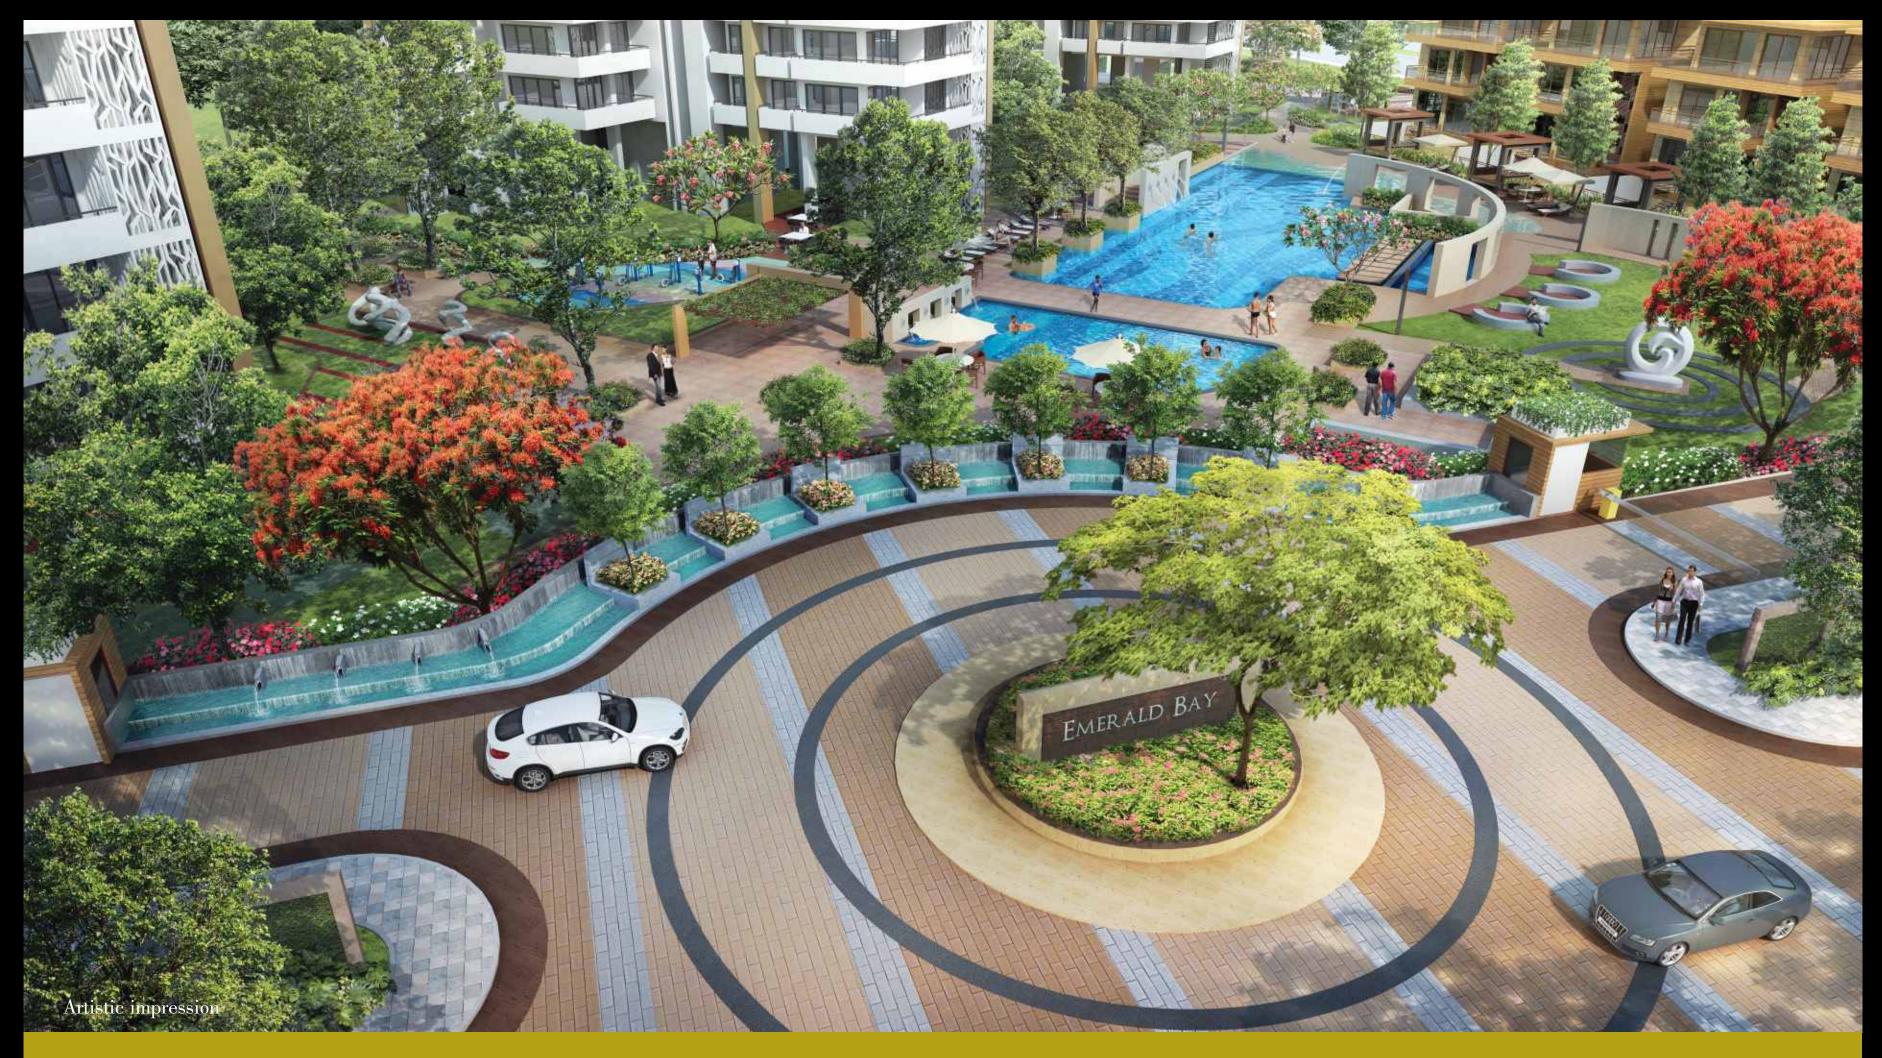

-----

HATTON

HATT

-----

HH-H-MAR

-----

THE DIA

| Artistic impression | Artistic | impression | ì |
|---------------------|----------|------------|---|
|---------------------|----------|------------|---|

- / Modern straight line architecture
- / 17 acres
- / 85% open greens
- / 9 towers of G+30
- / All units are 3 side open
- / 16 contemporary villas

Abundant water features to welcome your arrival

Artistic impression of the Contemporary Villas at Emerald Bay