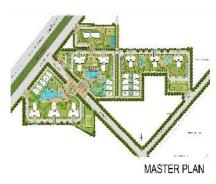

ization of space













The state-of-art club house at The Pranayam by Puri Constructions is a testament to its attention to detail and aesthetics.



Actual photograph of The Pranayam club house



Actual photograph of The Pranayam club house



the plans

SITE PLAN FLOOR PLANS SPECIFICATIONS





Tower 'A' Unit 1 & 2, Type 1

Typical Floor Plan: Three to a Core 3BHK+S Saleable Area - 2450 sq. ft.





TOWER PLAN



MASTER PLAN

### Call:+91-9540 18 9530

Tower 'A' Unit 3, Type 1

Typical Floor Plan: Three to a Core 3BHK+S Saleable Area - 2450 sq. ft.









Tower 'B' Unit 1 & 2, Type 1

Typical Floor Plan: Three to a Core 2BHK Saleable Area - 1550 sq. ft.









Tower 'B' Unit 3, Type 1

Typical Floor Plan: Three to a Core 2BHK+S Saleable Area - 1700 sq. ft.





TOWER PLAN





## Specifications

| AREAS                                  | FLOORS                                                                                                                                                          | WALLS                               | CEILING                                      | DOORS                                                           | WINDOW/GLAZING             | OTHERS                                                                       | ELECTRICAL                                                                                                                                                     |  |
|----------------------------------------|-------------------------------------------------------------------------------------------------------------