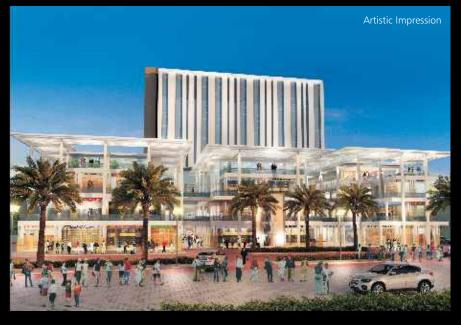

The Palm Springs, Palm Springs Plaza, Pranayam, Pratham, VIP Floors, Diplomatic Greens and 81 High Street are the projects that have set new benchmarks in both design and execution.

The Pranayam, Faridabad

### Under Construction

81 High Street, Faridabad

The Palm Spring Plaza, Gurgaon

VIP Floors, Faridabad

The Pratham, Faridabad

Disclaimer:

- The sizes / shapes / positions of openings, ducts, balconies and landscape are subject to change.
  Room sizes indicated are structural sizes and actual sizes may vary due to finishes.
  Areas mentioned are subject to change after finalization of services and structural design.
  The furniture shown in the drawing is only to indicate the space available and the likely position of electrical points.
  The plot sizes and plans are subject to changes following final statutory approvals and detail design of services.