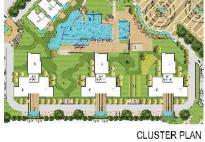

Actual photograph of The Pranayam club house

Actual photograph of The Pranayam club house

the plans

SITE PLAN FLOOR PLANS SPECIFICATIONS

Tower 'A' Unit 1 & 2, Type 1

Typical Floor Plan: Three to a Core 3BHK+S Saleable Area - 2450 sq. ft.

TOWER PLAN

MASTER PLAN