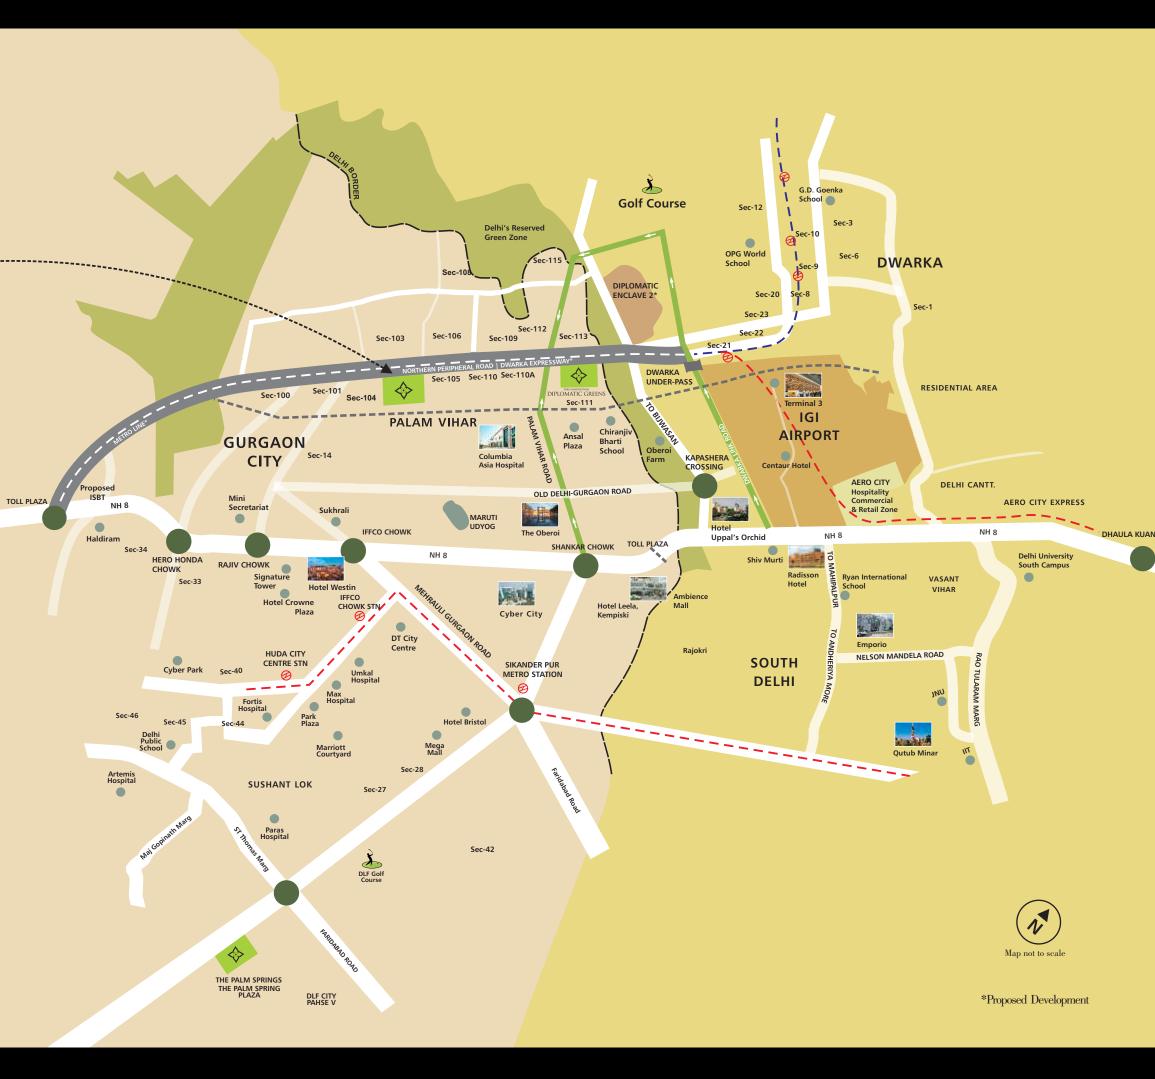

Emerald Bay is perfectly located in a neighbourhood that boasts everything the urbane lifestyle demands.

#### TRANSPORT

- / Airport Just 7 kms from IGI Airport
- / Road Directly on Dwarka Expressway; 18 kms
  long & 150 m wide expressway connecting Dwarka,
  NH8 & Manesar through Gurgaon
- / Metro Just 4 kms from Dwarka expressway

#### RESIDENTIAL

- Close proximity to 16 new residential colonies developed on Dwarka Expressway
- / Just 5 kms away from Diplomatic enclave 2
- / 7 kms away from the posh areas of South Delhi

#### COMMERCIAL

- / Just 5 kms away from Cyber City
- / Just opposite the proposed commercial district

#### INFRASTRUCTURE & ENTERTAINMENT

- All existing amenities like Schools, Shopping Malls, Hospitals and Entertainment Hubs are in close vicinity
- / Ansal Plaza 3.5 kms
- / Ambience Mall, Gurgaon 7 kms
- / 7 kms away from the 18 hole golf club and amusement park in Dwarka
- / Columbia Asia hospital 3.5 kms

#### LEGENDS

| Diplomatic Enclave 2 | 5 kms |
|----------------------|-------|
| Ansal Plaza          | 3 kms |
| IGI Airport          | 7 kms |
| Dwarka Metro Station | 7 kms |
| Vasant Vihar         | 9 kms |
| Vasant Kunj          | 9 kms |