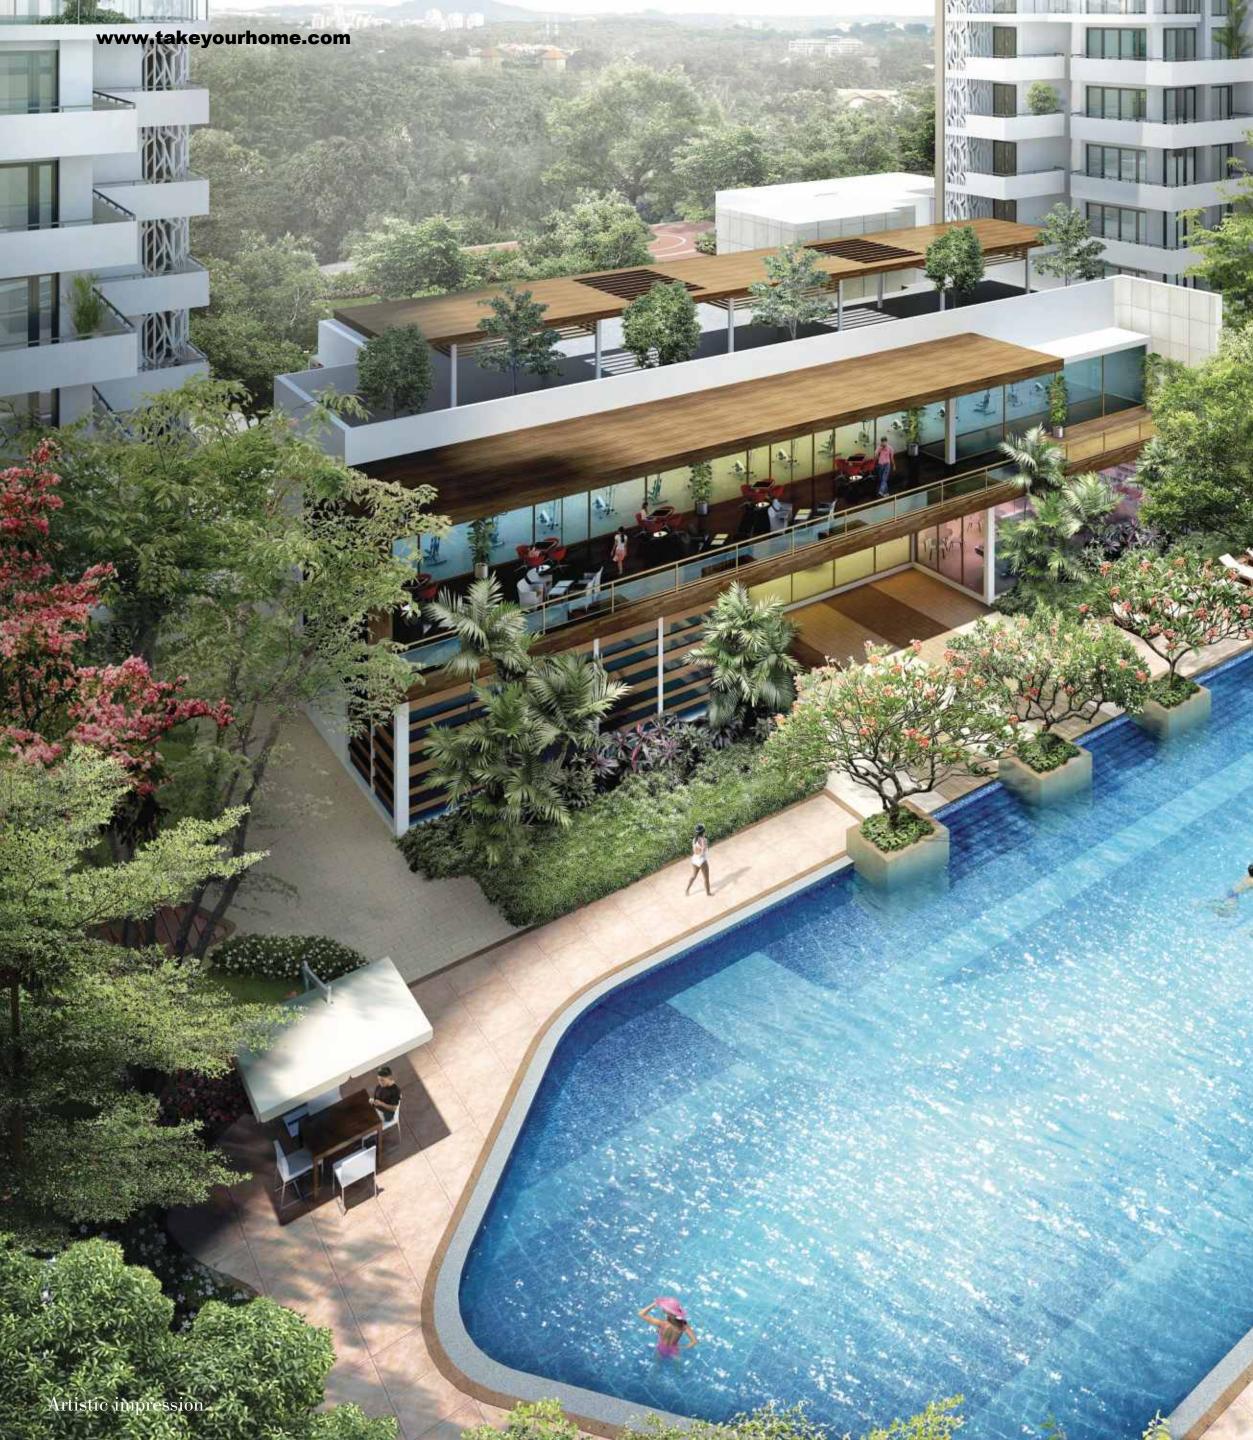

- / Modern straight line architecture
- / 17 acres
- / 85% open greens
- / 9 towers of G+30
- / All units are 3 side open
- / 16 contemporary villas

Abundant water features to welcome your arrival

Artistic impression of the Contemporary Villas at Emerald Bay

Artistic impression of the High Living at Emerald Bay

land zeapez

Actual landscapes crafted by Puri Constructions

Contraction of the

"Extensive water bodies and greenscapes throughout the site is our key design principle behind the designing of Emerald Bay."

- Mohinder Puri

Floral beds, trees and serene water bodies

Artistic impression

- / 3 side open apartments
- / Buildings are 45 meters apart from each other
- / Spacious double height balcnies

-FFF

ŦĦ

-FH

dind.