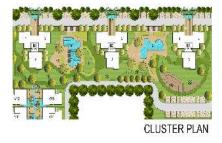

ilization of space













The state-of-art club house at The Pranayam by Puri Constructions is a testament to its attention to detail and aesthetics.



Actual photograph of The Pranayam club house



Actual photograph of The Pranayam club house



the plans

SITE PLAN FLOOR PLANS SPECIFICATIONS





Tower 'A' Unit 1 & 2, Type 1

Typical Floor Plan: Three to a Core 3BHK+S Saleable Area - 2450 sq. ft.





TOWER PLAN



MASTER PLAN

### Call:+91-9540 18 9530

Tower 'A' Unit 3, Type 1

Typical Floor Plan: Three to a Core 3BHK+S Saleable Area - 2450 sq. ft.









Tower 'B' Unit 1 & 2, Type 1

Typical Floor Plan: Three to a Core 2BHK Saleable Area - 1550 sq. ft.









Tower 'B' Unit 3, Type 1

Typical Floor Plan: Three to a Core 2BHK+S Saleable Area - 1700 sq. ft.





TOWER PLAN





## Specifications

| AREAS                                  | FLOORS                                                                                                                                                          | WALLS                               | CEILING                                      | DOORS                                                           | WINDOW/GLAZING             | OTHERS                                                                       | ELECTRICAL                                                                                                                                                     |  |
|----------------------------------------|-----------------------------------------------------------------------------------------------------------