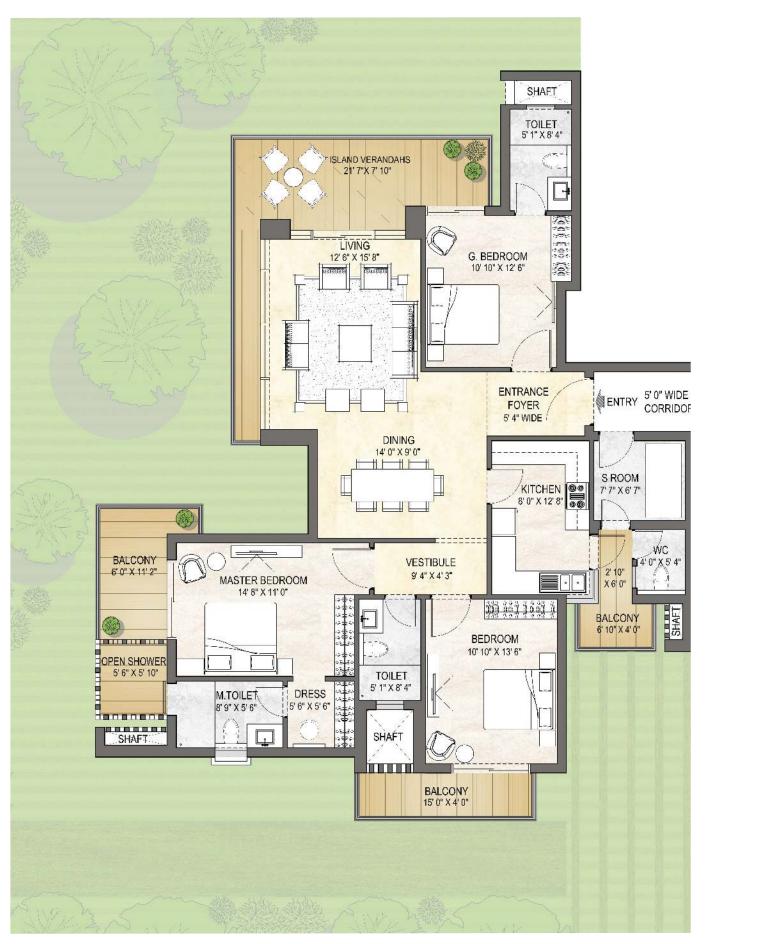

Actual photograph of The Pranayam club house

Actual photograph of The Pranayam club house

the plans

SITE PLAN FLOOR PLANS SPECIFICATIONS

Tower 'A' Unit 1 & 2, Type 1

Typical Floor Plan: Three to a Core 3BHK+S Saleable Area - 2450 sq. ft.

### Call:+91-9540 18 9530

Tower 'A' Unit 3, Type 1

Typical Floor Plan: Three to a Core 3BHK+S Saleable Area - 2450 sq. ft.

Tower 'B' Unit 1 & 2, Type 1

Typical Floor Plan: Three to a Core 2BHK Saleable Area - 1550 sq. ft.