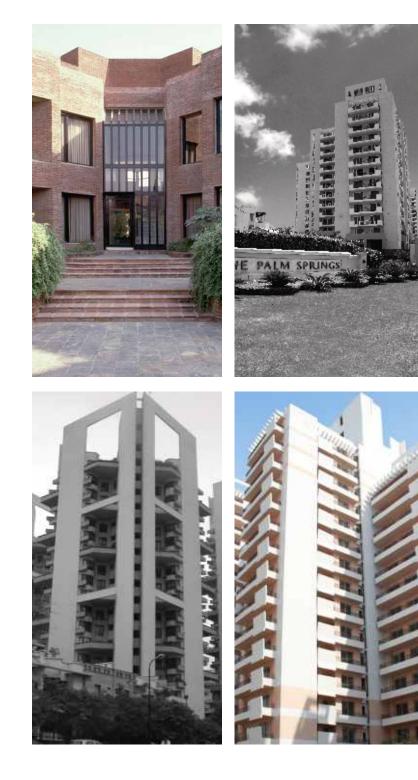

The Palm Springs, Palm Springs Plaza, Pranayam, Pratham, VIP Floors, Diplomatic Greens and 81 High Street are the projects that have set new benchmarks in both design and execution.

The Pranayam, Faridabad

### The Palm Springs, Gurgaon

Diplomatic Greens, Gurgaon

### Under Construction

81 High Street, Faridabad

The Palm Spring Plaza, Gurgaon

VIP Floors, Faridabad

The Pratham, Faridabad

Disclaimer:

- The sizes / shapes / positions of openings, ducts, balconies and landscape are subject to change.
  Room sizes indicated are structural sizes and actual sizes may vary due to finishes.
  Areas mentioned are subject to change after finalization of services and structural design.
  The furniture shown in the drawing is only to indicate the space available and the likely position of electrical points.
  The plot sizes and plans are subject to changes following final statutory approvals and detail design of services.