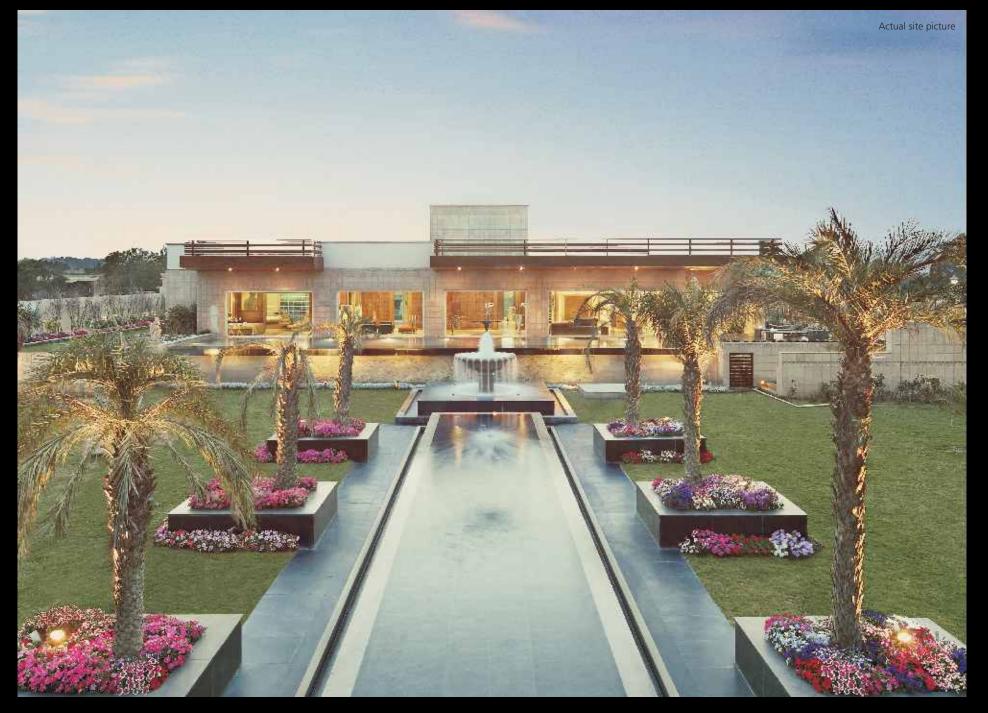

Artistic impression of the High Living at Emerald Bay

land zeapez

Actual landscapes crafted by Puri Constructions

Contraction of the

"Extensive water bodies and greenscapes throughout the site is our key design principle behind the designing of Emerald Bay."

- Mohinder Puri

Floral beds, trees and serene water bodies

Artistic impression

- / 3 side open apartments
- / Buildings are 45 meters apart from each other
- / Spacious double height balcnies

-FFF

ŦĦ

-FH

dind.