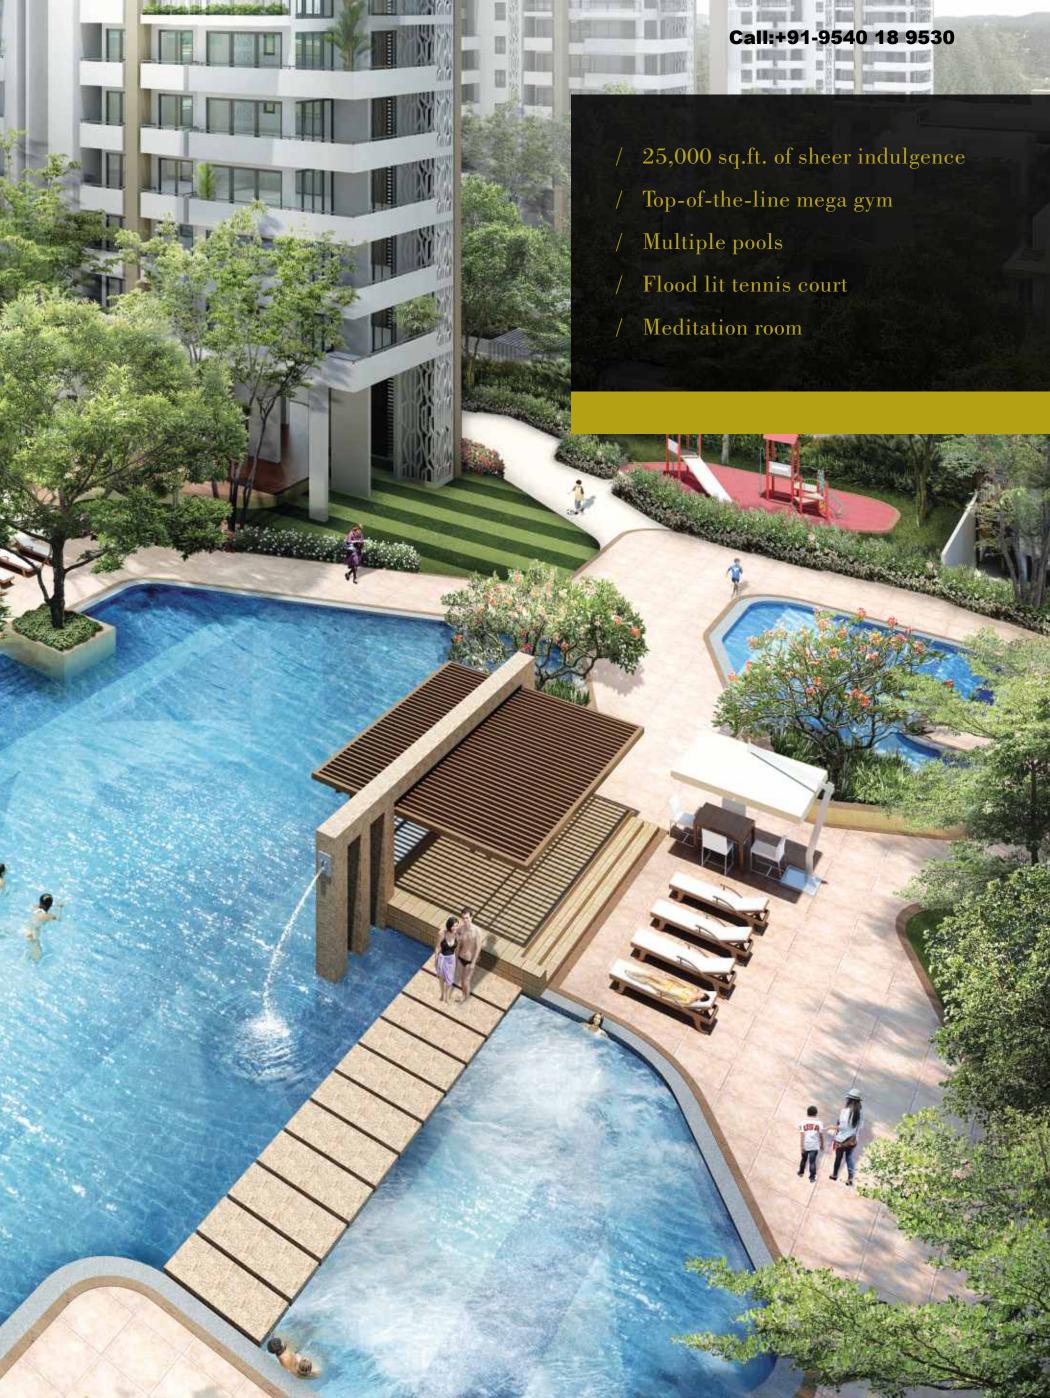

- / Modern straight line architecture
- / 17 acres
- / 85% open greens
- / 9 towers of G+30
- / All units are 3 side open
- / 16 contemporary villas

Abundant water features to welcome your arrival

Artistic impression of the Contemporary Villas at Emerald Bay

Artistic impression of the High Living at Emerald Bay

land zeapez

Actual landscapes crafted by Puri Constructions

Contraction of the

"Extensive water bodies and greenscapes throughout the site is our key design principle behind the designing of Emerald Bay."

- Mohinder Puri

Floral beds, trees and serene water bodies

Artistic impression

- / 3 side open apartments
- / Buildings are 45 meters apart from each other
- / Spacious double height balcnies

-FFF

ŦĦ

-FH

dind.