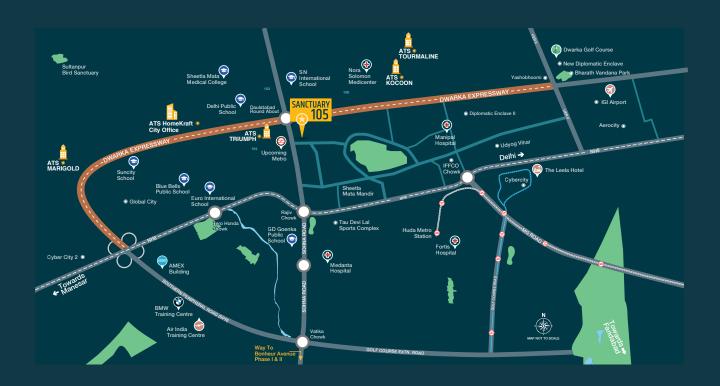

# RIGHT NEXT TO ALL THE ACTION, YET SEEMINGLY NOT.

#### **UNDER 10 MINUTES**

- Gurugram Railway Station
- Conscient One Mall
- Delhi Border
- Old Gurugram
- Upcoming Metro Station

#### **UNDER 20 MINUTES**

- Sector 21 Metro Station
- Upcoming Dwarka Golf Course
- Diplomatic Enclave -2
- Yashobhoomi
- 32nd Avenue

#### **UNDER 30 MINUTES**

- International Airport
- Cyber City
- IMT Manesar
- Worldmark
- SGT University