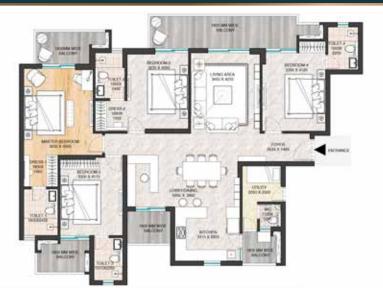

#### 4 BHK + SERVANT

Saleable Area: 2800 Sq. Ft.

(145.39 Sq. Mtr.)

Balcony Area: 340 Sq. Ft.