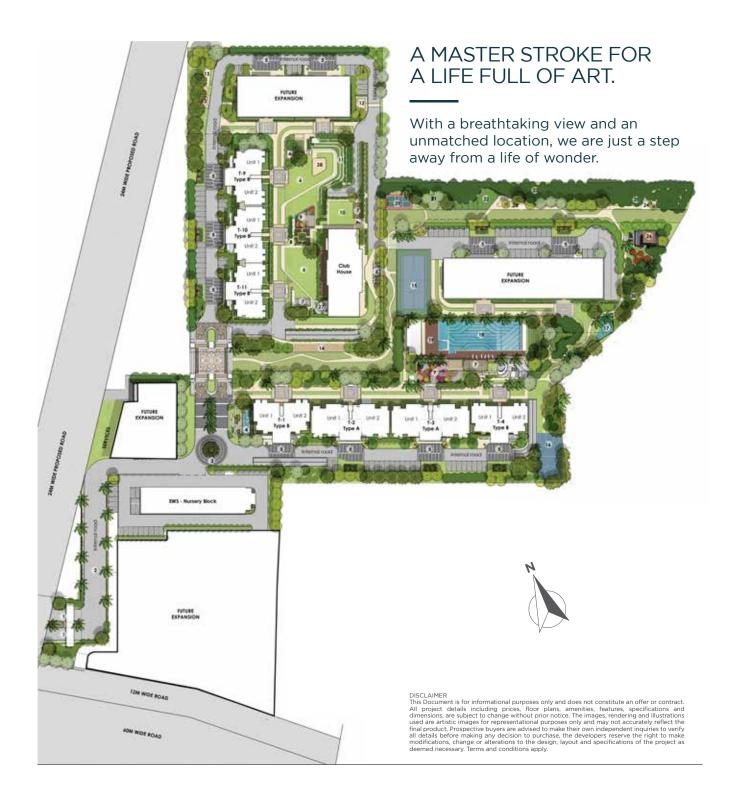

#### **LEGENDS**

- 1. Grand Entry & Exit
- 2. Arrival Experience
- 3. Entrance Roundabout
- 4. Arrival Water Feature
- 5. Drop Off Zones
- 6. Lawn
- 7. Seating Pavilion
- 8. Floral Garden
- 9. Kids Play Area
- 10. Party Lawn

- 11. Amphitheatre
- 12. Senior Citizens' Seating
- 13. Dog Trail
- 14. Cricket Pitch
- 15. Tennis Court
- 16. Basketball Court
- 17. Fitness Court
- 18. Swimming Pool
- 19. Pool Deck20. Skating Rink

- 21. Fragrance Garden
- 22. Butterfly Garden
- 23. Miyawaki Forest
- 24. Seating Nook
- 25. Secret Garden
- 26. Tree House
- 27. Zen Garden
- 28. Stage
- 29. Pickle Ball
- 30. Dense Forest