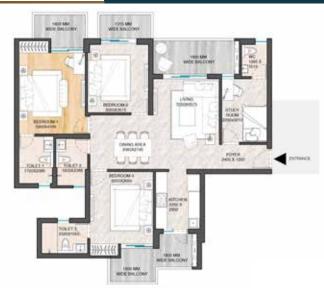

#### 3 BHK + STUDY

Saleable Area: 1850 Sq. Ft. (169.08 Sq. Mtr.)

Carpet Area: 1035 Sq. Ft.

(22.76 Sq. Mtr.)

elevations as it is required by the company and authorities. Saleable area is tentative and is subject to change due to modifications asked for by approving authorities from time to time till occupancy certificate is obtained. Written dimensions may be followed.