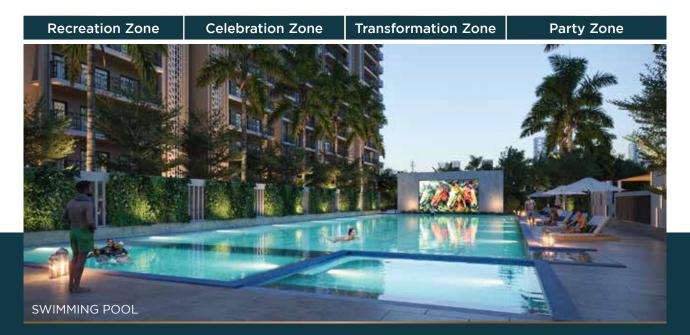

#### **AMENITIES**

Floral, Fragrance, Butterfly & Miyawaki Gardens | Amphitheatre | Cricket Pitch | Tennis Court | Basketball Court | Skating Rink | Pickle Ball | Badminton Court | Squash Court | Pool Table | Tennis | Gymnasium | Golf Simulator | Carrom | Chess | Salon | Sauna & Steam Room | Art Gallery | Vegan Cafe & many more.

#### **#CLUB REVERB - YOUR SANCTUARY OF SATISFACTION.**

Our state-of-the-art club Reverb has different levels and intensities of recreation. It is located at the heart of the project, with 4 different zones, each catering to a different need.