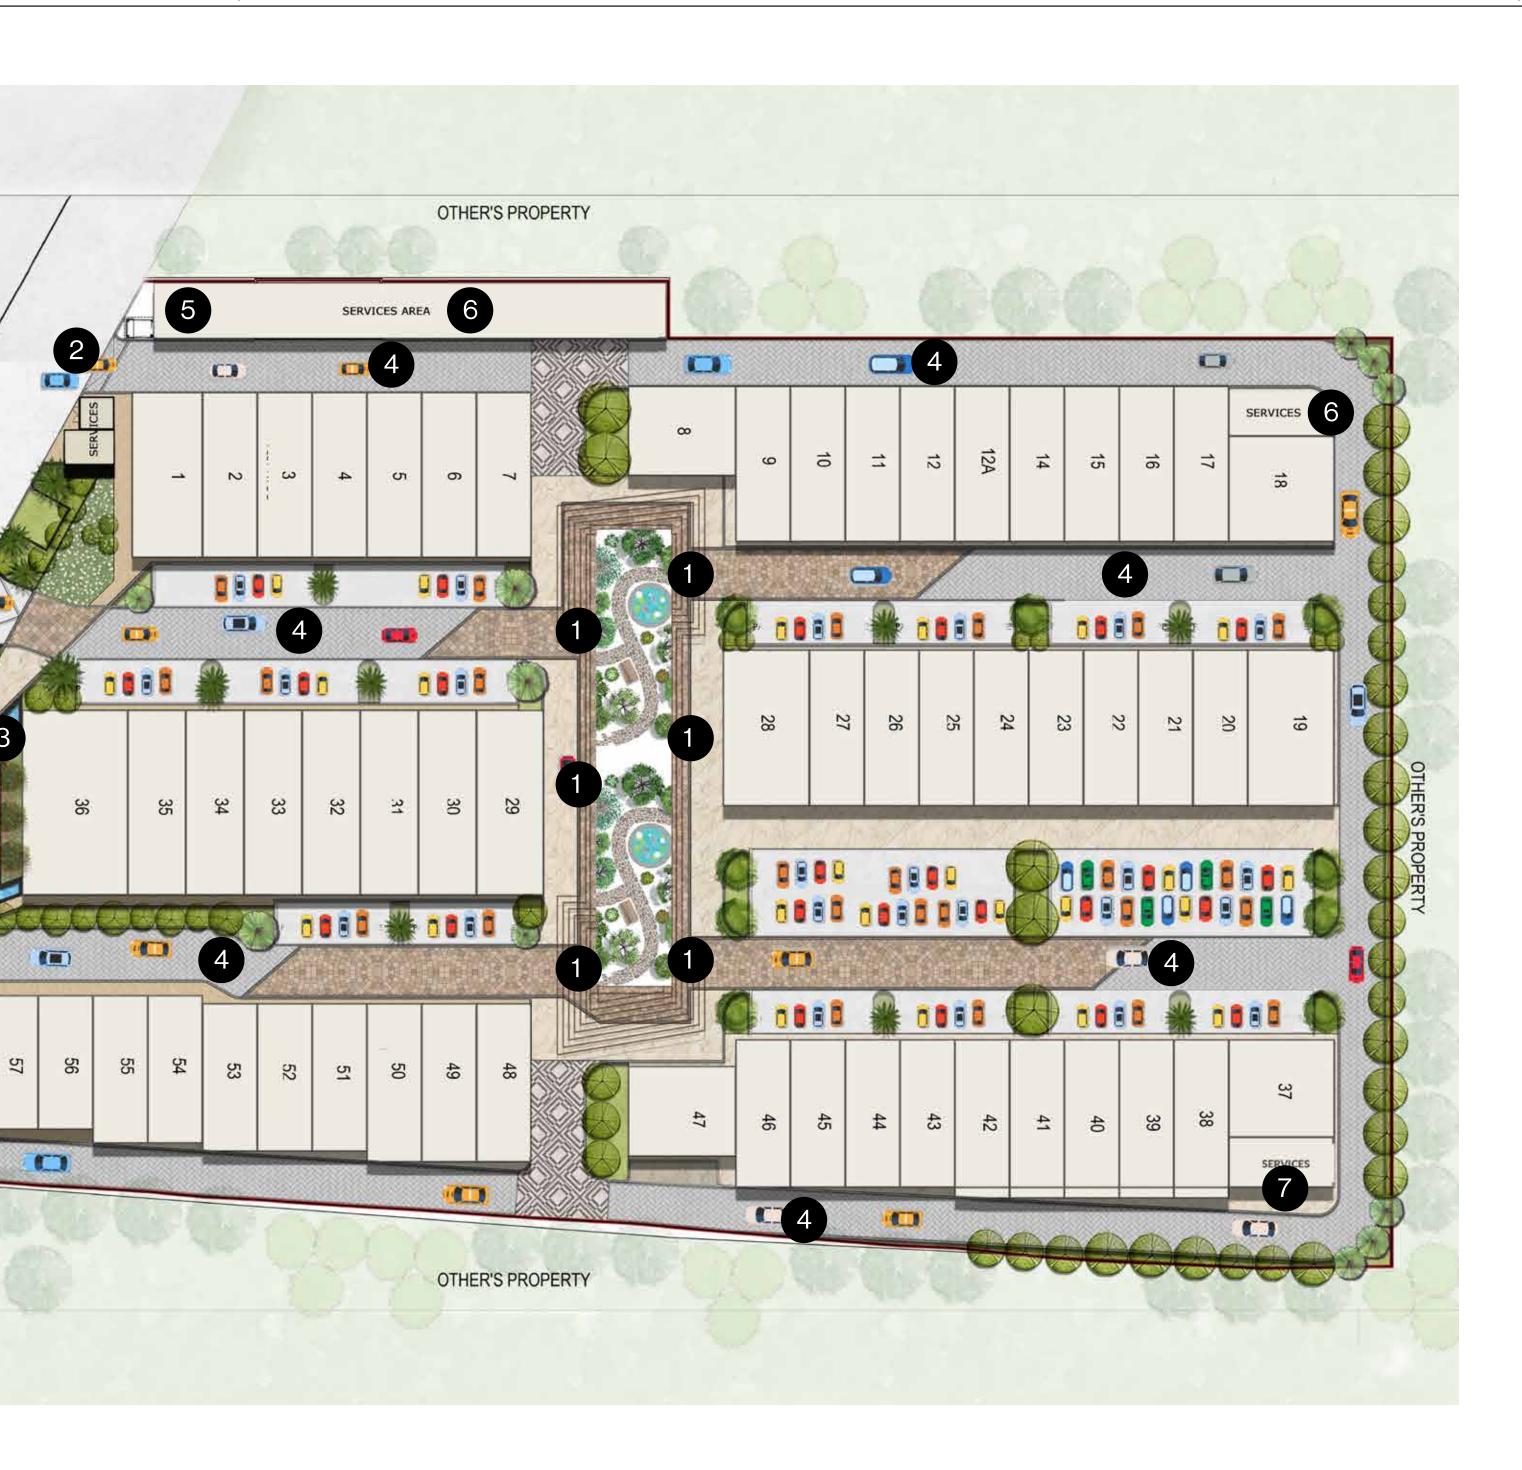

A cool, captivating space for everyone.

A brilliant business move for investors.

TODELHI

2

59

60

58

12.014 MIDE SERVIDE ROAD

2

2 5

1-Drop-off Zone 2-Entry/Exit 3 - Water Body 4 - Driveway

15 M MIDE ROAD

e tasan nor son name

12 M MIDE SERVICE POAD

- 5 Gaurd Room
- 6 Service
- 7 Public Utilities

20 CURCHON