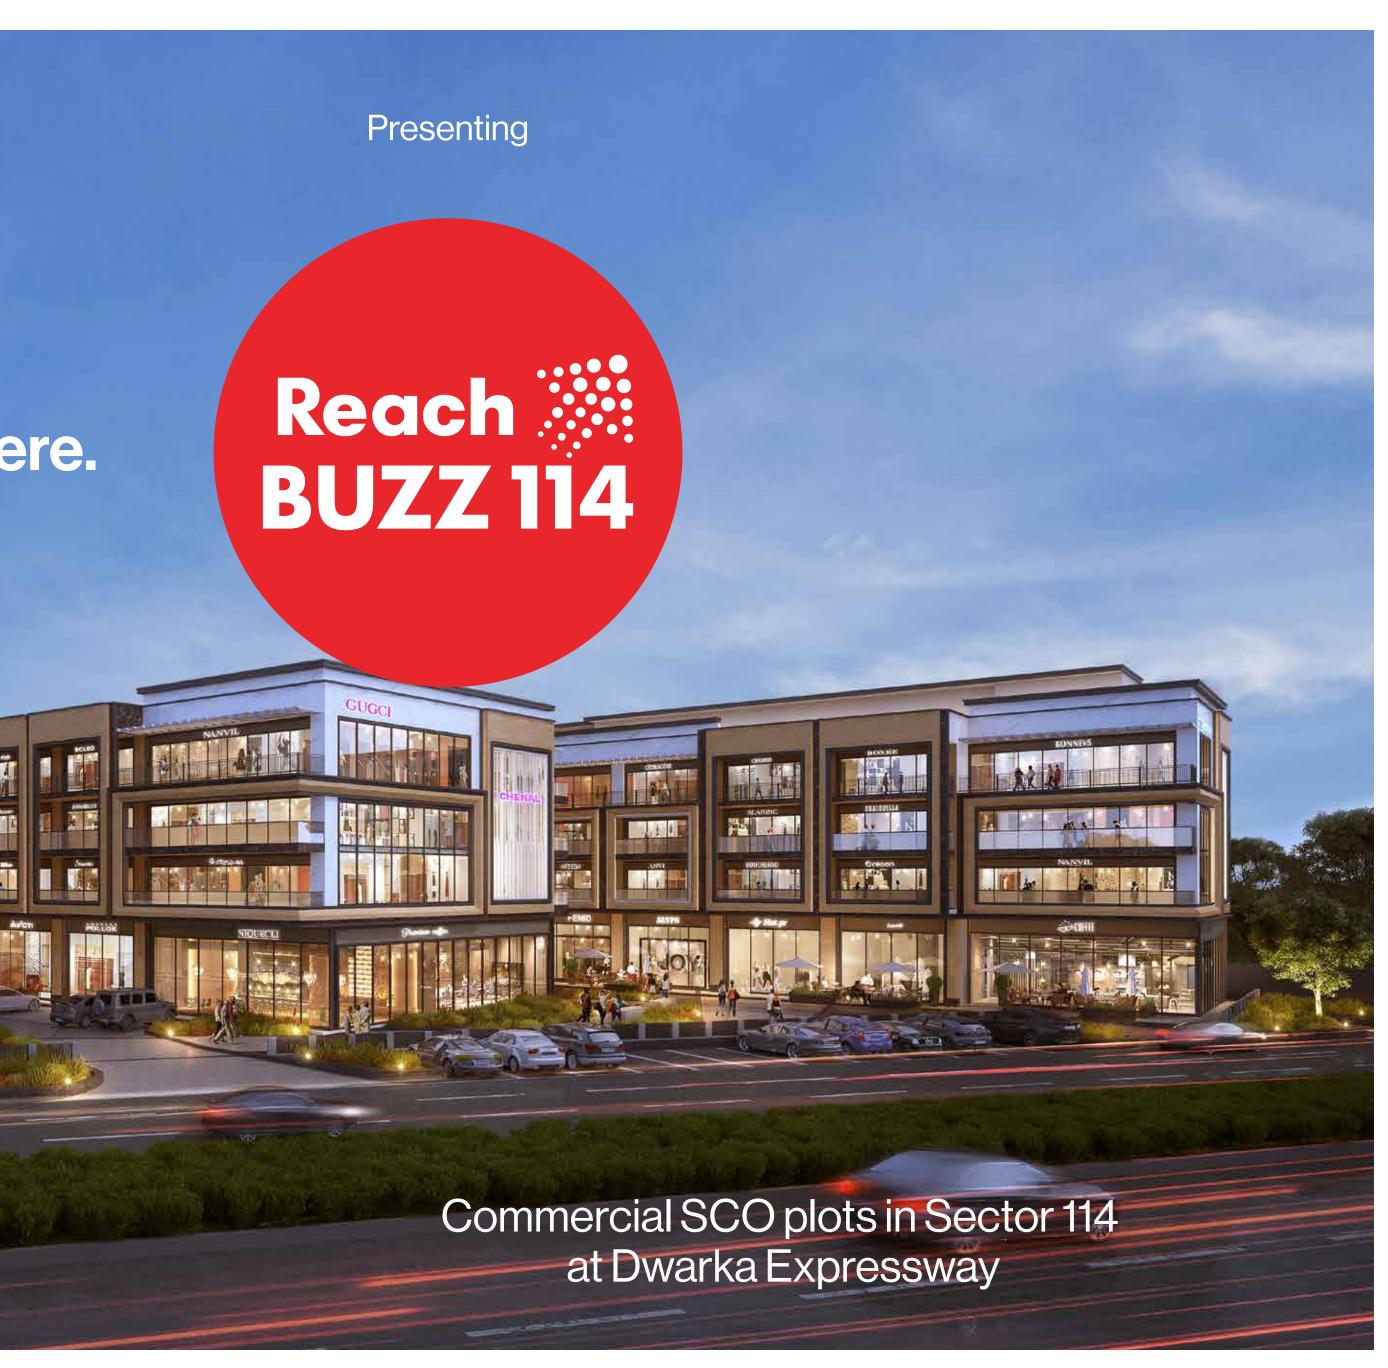

# Reach **BUZZ114** Be hip. Be happening. Be here.

Commercial SCO Plots Sector 114, Gurugram

SHOP.

DINE.

A vibrant hub where shoppers thrive and **investments** flourish.

# Plot sizes ranging from

112.98 sq. yds to 301.14 sq yds for the perfect space for your needs.

Reference Image

Happiness hub for customers and opportunity for investors. Behere.