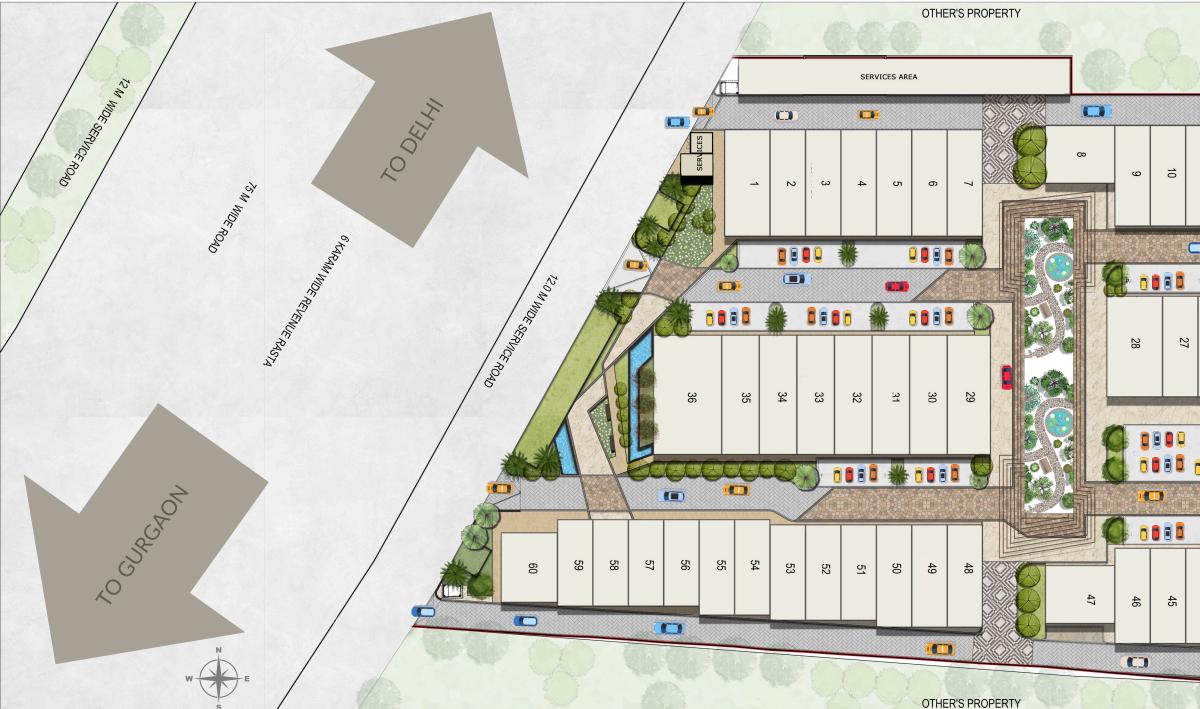

|          |           |           |        |        | ••_Get | In Iouch • •                                                                                                                                                                                                                                                                                                                                                                                                                                                                                                                                                                                                                | • _ 9540 18 9      | 530    |
|----------|-----------|-----------|--------|--------|--------|-----------------------------------------------------------------------------------------------------------------------------------------------------------------------------------------------------------------------------------------------------------------------------------------------------------------------------------------------------------------------------------------------------------------------------------------------------------------------------------------------------------------------------------------------------------------------------------------------------------------------------|--------------------|--------|
|          | SCO MATR  | IX        |        |        |        | -                                                                                                                                                                                                                                                                                                                                                                                                                                                                                                                                                                                                                           |                    |        |
| SCO      |           | PLOT SIZE | SC0-21 | 110.09 | 131.56 | SC0-44                                                                                                                                                                                                                                                                                                                                                                                                                                                                                                                                                                                                                      | 104.37             | 124.72 |
| TYPOLOGY | PLOT SIZE |           | SC0-22 | 110.09 | 131.56 | SC0-45                                                                                                                                                                                                                                                                                                                                                                                                                                                                                                                                                                                                                      | 104.37             | 124.72 |
|          | (SQ.M)    | (SQ.YD)   | SC0-23 | 110.09 | 131.56 | SC0-46                                                                                                                                                                                                                                                                                                                                                                                                                                                                                                                                                                                                                      | 104.37             | 124.72 |
| SC0-01   | 150.00    | 179.25    | SC0-24 | 110.09 | 131.56 | SC0-47                                                                                                                                                                                                                                                                                                                                                                                                                                                                                                                                                                                                                      | 124.44             | 148.71 |
| SC0-02   | 116.63    | 139.37    | SC0-25 | 110.09 | 131.56 | SC0-48                                                                                                                                                                                                                                                                                                                                                                                                                                                                                                                                                                                                                      | 111.96             | 133.79 |
| SC0-03   | 116.63    | 139.37    | SC0-26 | 110.09 | 131.56 | SC0-49                                                                                                                                                                                                                                                                                                                                                                                                                                                                                                                                                                                                                      | 111.96             | 133.79 |
| SC0-04   | 116.63    | 139.37    | SC0-27 | 110.09 | 131.56 | SC0-50                                                                                                                                                                                                                                                                                                                                                                                                                                                                                                                                                                                                                      | 111.96             | 133.79 |
| SC0-05   | 116.63    | 139.37    | SC0-28 | 173.46 | 207.28 | SC0-51                                                                                                                                                                                                                                                                                                                                                                                                                                                                                                                                                                                                                      | 104.37             | 124.72 |
| SC0-06   | 116.63    | 139.37    | SC0-29 | 160.13 | 191.35 | SC0-52                                                                                                                                                                                                                                                                                                                                                                                                                                                                                                                                                                                                                      | 104.37             | 124.72 |
| SC0-07   | 116.63    | 139.37    | SC0-30 | 138.60 | 165.63 | SC0-53                                                                                                                                                                                                                                                                                                                                                                                                                                                                                                                                                                                                                      | 104.4              | 124.72 |
| SC0-08   | 124.44    | 148.71    | SC0-31 | 138.60 | 165.63 | SC0-54                                                                                                                                                                                                                                                                                                                                                                                                                                                                                                                                                                                                                      | 104.37             | 124.72 |
| SC0-09   | 110.09    | 131.56    | SC0-32 | 138.60 | 165.63 | SC0-55                                                                                                                                                                                                                                                                                                                                                                                                                                                                                                                                                                                                                      | 104.37             | 124.72 |
| SC0-10   | 110.09    | 131.56    | SC0-33 | 138.60 | 165.63 | SC0-56                                                                                                                                                                                                                                                                                                                                                                                                                                                                                                                                                                                                                      | 94.54              | 112.98 |
| SC0-11   | 110.09    | 131.56    | SC0-34 | 138.60 | 165.63 | SC0-57                                                                                                                                                                                                                                                                                                                                                                                                                                                                                                                                                                                                                      | 94.54              | 112.98 |
| SC0-12   | 110.09    | 131.56    | SC0-35 | 138.60 | 165.63 | SC0-58                                                                                                                                                                                                                                                                                                                                                                                                                                                                                                                                                                                                                      | 94.54              | 112.98 |
| SC0-12a  | 110.09    | 131.56    | SC0-36 | 252.00 | 301.14 | SC0-59                                                                                                                                                                                                                                                                                                                                                                                                                                                                                                                                                                                                                      | 94.54              | 112.98 |
| SC0-14   | 110.09    | 131.56    | SC0-37 | 132.96 | 158.89 | SC0-60                                                                                                                                                                                                                                                                                                                                                                                                                                                                                                                                                                                                                      | 121.37             | 145.04 |
| SC0-15   | 110.09    | 131.56    | SC0-38 | 111.96 | 133.79 | <u>Disclaimer</u> : Neither Company nor any of its personnel give any warranties<br>as to the accuracy of the contents nor accept any contractual, tortuous or<br>other form of liability for any consequences, loss or damages which may<br>arise as a result of any person acting upon or using the statements,<br>information or opinions in the Layout. The Layout is strictly confidential to<br>the addressee and is not to be the subject of communication or<br>reproduction wholly or in part. Any person relying upon the said Layout<br>shall do so at its own risk and that company shall not be liable for any |                    |        |
| SC0-16   | 110.09    | 131.56    | SC0-39 | 111.96 | 133.79 |                                                                                                                                                                                                                                                                                                                                                                                                                                                                                                                                                                                                                             |                    |        |
| SC0-17   | 110.09    | 131.56    | SC0-40 | 111.96 | 133.79 |                                                                                                                                                                                                                                                                                                                                                                                                                                                                                                                                                                                                                             |                    |        |
| SC0-18   | 144.00    | 172.08    | SC0-41 | 111.96 | 133.79 |                                                                                                                                                                                                                                                                                                                                                                                                                                                                                                                                                                                                                             |                    |        |
| SC0-19   | 173.46    | 207.28    | SC0-42 | 111.96 | 133.79 |                                                                                                                                                                                                                                                                                                                                                                                                                                                                                                                                                                                                                             |                    |        |
| SC0-20   | 110.09    | 131.56    | SC0-43 | 104.37 | 124.72 | direct/indirect loss                                                                                                                                                                                                                                                                                                                                                                                                                                                                                                                                                                                                        | arising therefrom. |        |
|          |           |           |        |        |        | 1                                                                                                                                                                                                                                                                                                                                                                                                                                                                                                                                                                                                                           |                    |        |