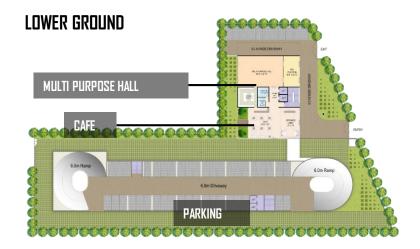

ow Experience The Same In **GURUGRAM**



# LIVE THE LARGEST **AIR CLUB** EXPERIENCE

In Gurugram

For Enquiry Call:+91-7011864482

## THE CROWNING GLORY

That Is Set To Become the Beacon Of Luxury, Adorned By A Waterfall Design

## A UNIQUE CONCEPT OF ZONING AND CONNECTIVITY

- The club's program is distributed across the **ground floor** and the **rooftop**
- These are **linked by elevators**.
- Amenities within each tower are **paired based on their nature**:
  - the Spa is linked with the Gym,
  - the Family Zone with the Lagoon Restaurant
  - the Business Club with both the bar and Executive Lounge.





~**1,25,000** SFT Of Club Amenities

Connected Through A Glass **AirBridge** 

Making It **The Largest Interconnected Sky Experience** In Gurugram

## STATE-OF-THE-ART SPORTS CLUB





LEVEL - 1





## **CREATING A PERFECT ECOSYSTEM**

For Every Desire Of Live, Work, Leisure And More..







Skating Area Yoga Amphitheatre Garden Meditation Zone Games Area Sunken Ponds Swimming Pool Sauna Hammam lce Room Steam Room Outdoor Fitness Water Feature Cloud Meditation Outdoor Classes Cardio Climbing Wall Banquet Hall Spa Playground Banquet Lawn

## Wellness Retreat At the **AirClub** !

For Enquiry Call:+91-7011864482



## LEISURE The Aquatic Luxury



Cafe Island Dining Art Room Lounge Music Room Sky Dining Water Restaurants Banquet Lawn Shallow Water Feature Green Pods Arcade Room Waterfall Restaurant Games Room Outdoor Sculpture Plan Virtual Gaming Room Karaoke Room



# Mesmerizing **Water lagoon** in front of club

#### For Enquiry Call:+91-7011864482



### For Enquir