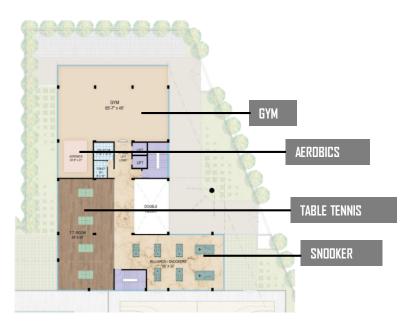

The Same In **GURUGRAM**



# LIVE THE LARGEST **AIR CLUB** EXPERIENCE

In Gurugram

For Enquiry Call:+91-7011864482

## THE CROWNING GLORY

That Is Set To Become the Beacon Of Luxury, Adorned By A Waterfall Design

## A UNIQUE CONCEPT OF ZONING AND CONNECTIVITY

- The club's program is distributed across the **ground floor** and the **rooftop**
- These are **linked by elevators**.
- Amenities within each tower are **paired based on their nature**:
  - the Spa is linked with the Gym,
  - the Family Zone with the Lagoon Restaurant
  - the Business Club with both the bar and Executive Lounge.





~**1,25,000** SFT Of Club Amenities

Connected Through A Glass **AirBridge** 

Making It **The Largest Interconnected Sky Experience** In Gurugram

## STATE-OF-THE-ART SPORTS CLUB





LEVEL - 1





## **CREATING A PERFECT ECOSYSTEM**

For Every Desire Of Live, Work, Leisure And More..







Skating Area Yoga Amphitheatre Garden Meditation Zone Games Area Sunken Ponds Swimming Pool Sauna Hammam lce Room Steam Room Outdoor Fitness Water Feature Cloud Meditation Outdoor Classes Cardio Climbing Wall Banquet Hall Spa Playground Banquet Lawn

## Wellness Retreat At the **AirClub** !

For Enquiry Call:+91-7011864482



## LEISURE The Aquatic Luxury



Cafe Island Dining Art Room Lounge Music Room Sky Dining Water Restaurants Banquet Lawn Shallow Water Feature Green Pods Arcade Room Waterfall Restaurant Games Room Outdoor Sculpture Plan Virtual Gaming Room Karaoke Room



# Mesmerizing **Water lagoon** in front of club

#### For Enquiry Call:+91-7011864482



### For Enquiry Call:+91-70