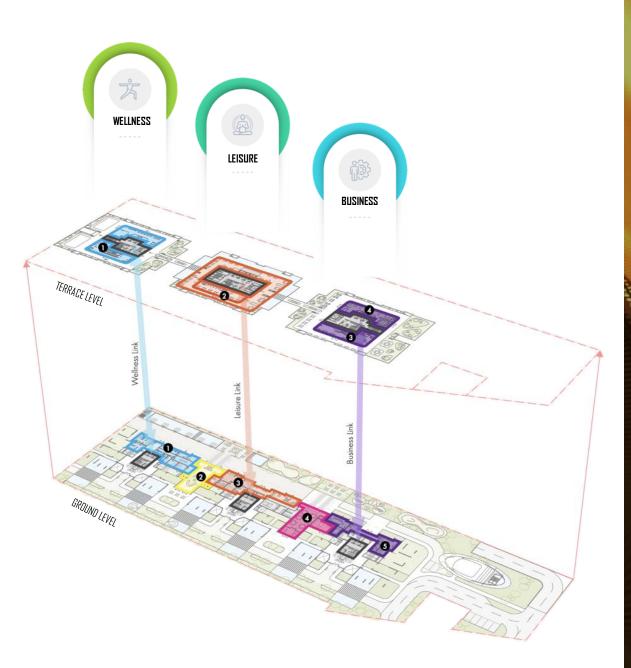

## A UNIQUE CONCEPT OF ZONING AND CONNECTIVITY

- The club's program is distributed across the **ground floor** and the **rooftop**
- These are **linked by elevators**.
- Amenities within each tower are **paired based on their nature**:
  - the Spa is linked with the Gym,
  - the Family Zone with the Lagoon Restaurant
  - the Business Club with both the bar and Executive Lounge.

~**1,25,000** SFT Of Club Amenities

Connected Through A Glass **AirBridge** 

Making It **The Largest Interconnected Sky Experience** In Gurugram