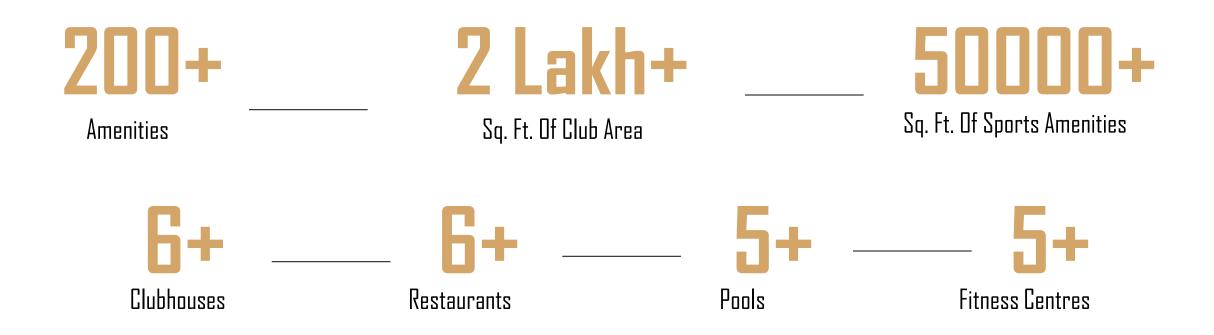

## A FEAT of MODERN ENGINEERING!

- A state-of-the-art, worldclass living
- Exceptional architecture
- Hotel-style services An ultimate urban resort.

## **CREATING A PERFECT ECOSYSTEM**

For Every Desire Of Live, Work, Leisure And More..

Skating Area Yoga Amphitheatre Garden Meditation Zone Games Area Sunken Ponds Swimming Pool Sauna Hammam lce Room Steam Room Outdoor Fitness Water Feature Cloud Meditation Outdoor Classes Cardio Climbing Wall Banquet Hall Spa Playground Banquet Lawn

## LEISURE The Aquatic Luxury

Cafe Island Dining Art Room Lounge Music Room Sky Dining Water Restaurants Banquet Lawn Shallow Water Feature Green Pods Arcade Room Waterfall Restaurant Games Room Outdoor Sculpture Plan Virtual Gaming Room Karaoke Room