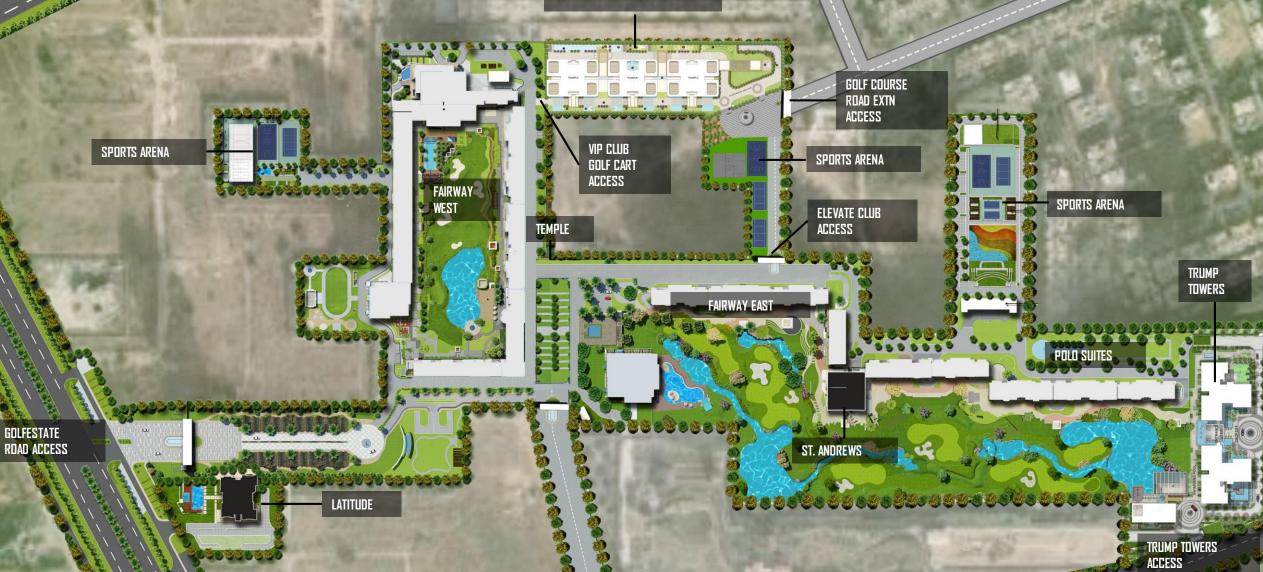

## DROP-OFF LOWER GROUND LEVEL

## A UNIQUE CONCEPT OF ZONING AND CONNECTIVITY

- The club's program is distributed across the **ground floor** and the **rooftop**
- These are **linked by elevators**.
- Amenities within each tower are **paired based on their nature**:
  - the Spa is linked with the Gym,
  - the Family Zone with the Lagoon Restaurant
  - the Business Club with both the bar and Executive Lounge.