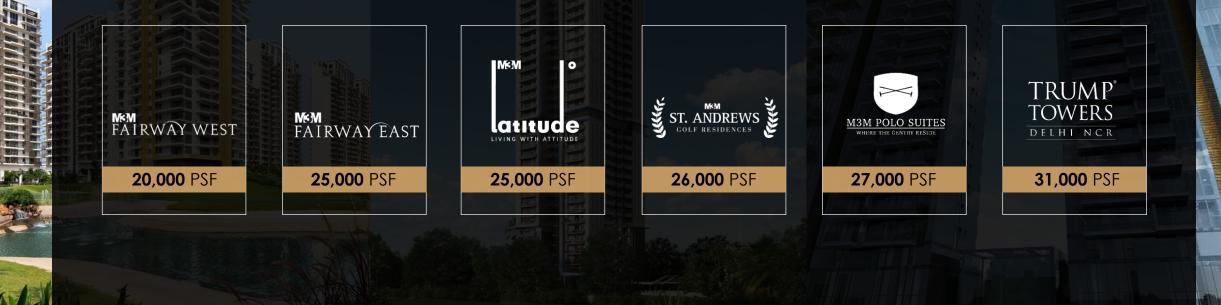

## **ICONIC LOCATION:** OF THIS SUPER LUXURY ICON

Right next to the Golf Course Road Extn.,

Proximity of iconic luxury projects: **Trump Towers, M3M Golfestate** and the likes.

International Schools Uber Retail Gastronomic delights