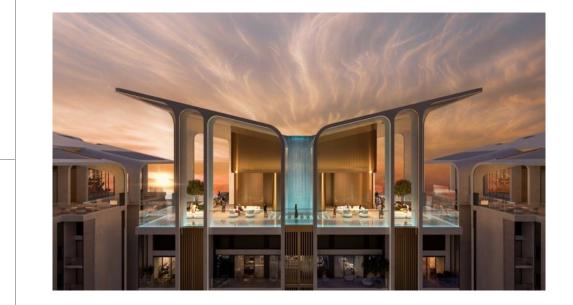

## The facade design inspiration from the graceful cascading movement of waterfalls.

This design element accentuates the **fluidity & movement** 

A visually captivating representation of nature's beauty.

## THE CROWNING GLORY

That Is Set To Become the Beacon Of Luxury, Adorned By A Waterfall Design

# Mesmerizing **Water lagoon** in front of club