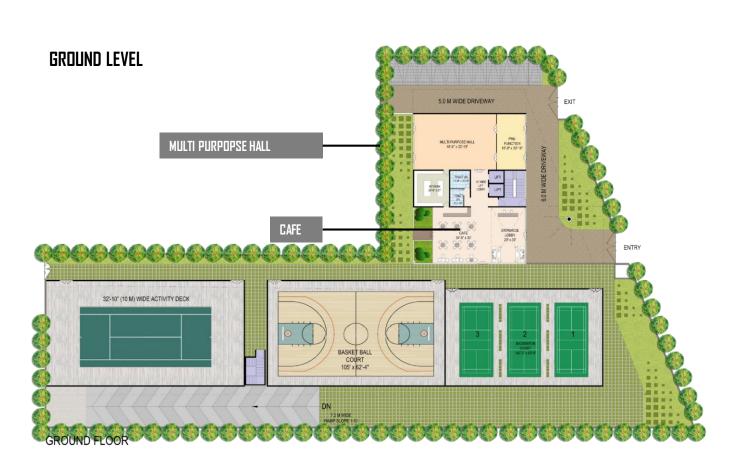

Now Experience The Same In **GURUGRAM**



# LIVE THE LARGEST **AIR CLUB** EXPERIENCE

In Gurugram

For Enquiry Call:+91-7011864482

## THE CROWNING GLORY

That Is Set To Become the Beacon Of Luxury, Adorned By A Waterfall Design

## A UNIQUE CONCEPT OF ZONING AND CONNECTIVITY

- The club's program is distributed across the **ground floor** and the **rooftop**
- These are **linked by elevators**.
- Amenities within each tower are **paired based on their nature**:
  - the Spa is linked with the Gym,
  - the Family Zone with the Lagoon Restaurant
  - the Business Club with both the bar and Executive Lounge.





~**1,25,000** SFT Of Club Amenities

Connected Through A Glass **AirBridge** 

Making It **The Largest Interconnected Sky Experience** In Gurugram

## STATE-OF-THE-ART SPORTS CLUB





LEVEL - 1





## **CREATING A PERFECT ECOSYSTEM**

For Every Desire Of Live, Work, Leisure And More..







Skating Area Yoga Amphitheatre Garden Meditation Zone Games Area Sunken Ponds Swimming Pool Sauna Hammam lce Room Steam Room Outdoor Fitness Water Feature Cloud Meditation Outdoor Classes Cardio Climbing Wall Banquet Hall Spa Playground Banquet Lawn

## Wellness Retreat At the **AirClub** !

For Enquiry Call:+91-7011864482



## LEISURE The Aquatic Luxury



Cafe Island Dining Art Room Lounge Music Room Sky Dining Water Restaurants Banquet Lawn Shallow Water Feature Green Pods Arcade Room Waterfall Restaurant Games Room Outdoor Sculpture Plan Virtual Gaming Room Karaoke Room



# Mesmerizing **Water lagoon** in front of club

#### For Enquiry Call:+91-7011864482



### For Enqu