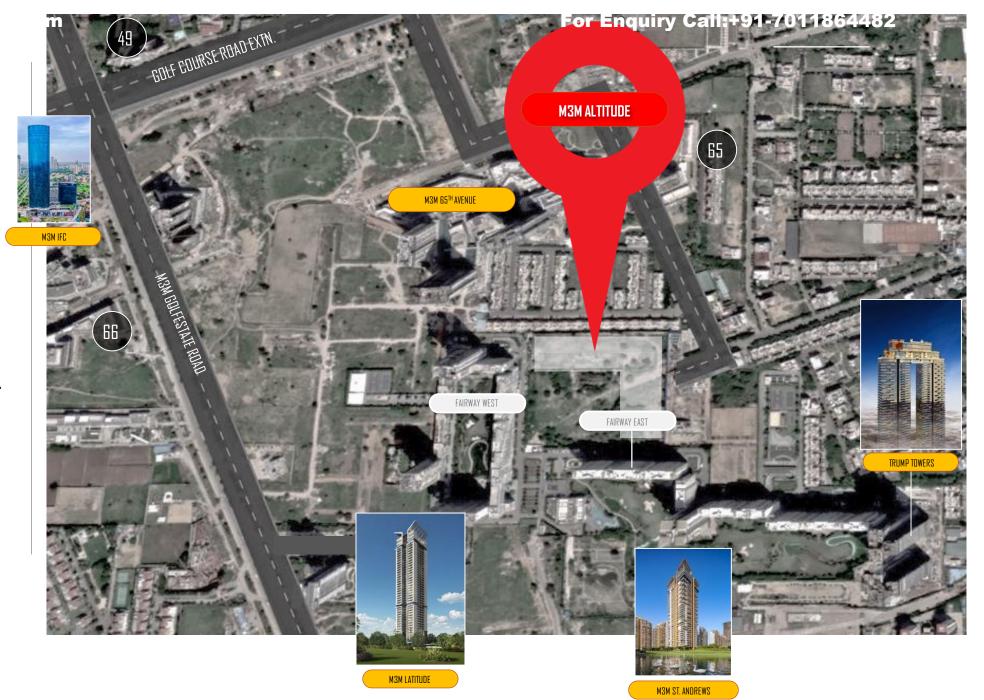

## **ICONIC LOCATION:** OF THIS SUPER LUXURY ICON

Right next to the Golf Course Road Extn.,

Proximity of iconic luxury projects: **Trump Towers, M3M Golfestate** and the likes.

International Schools Uber Retail Gastronomic delights

### For Enquiry Call:+91-7011864482

MKM ALT#TUDE