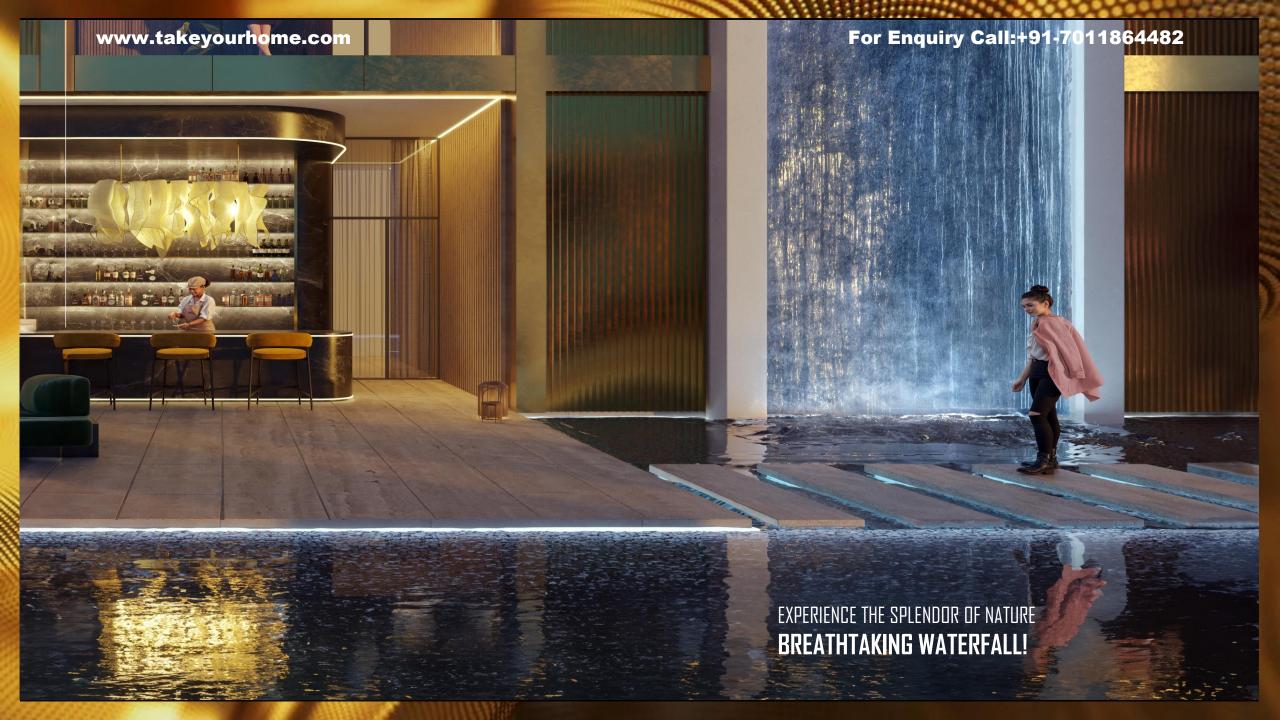

## The facade design inspiration from the graceful cascading movement of waterfalls.

This design element accentuates the **fluidity & movement** 

A visually captivating representation of nature's beauty.

## THE CROWNING GLORY

That Is Set To Become the Beacon Of Luxury, Adorned By A Waterfall Design

# Mesmerizing **Water lagoon** in front of club