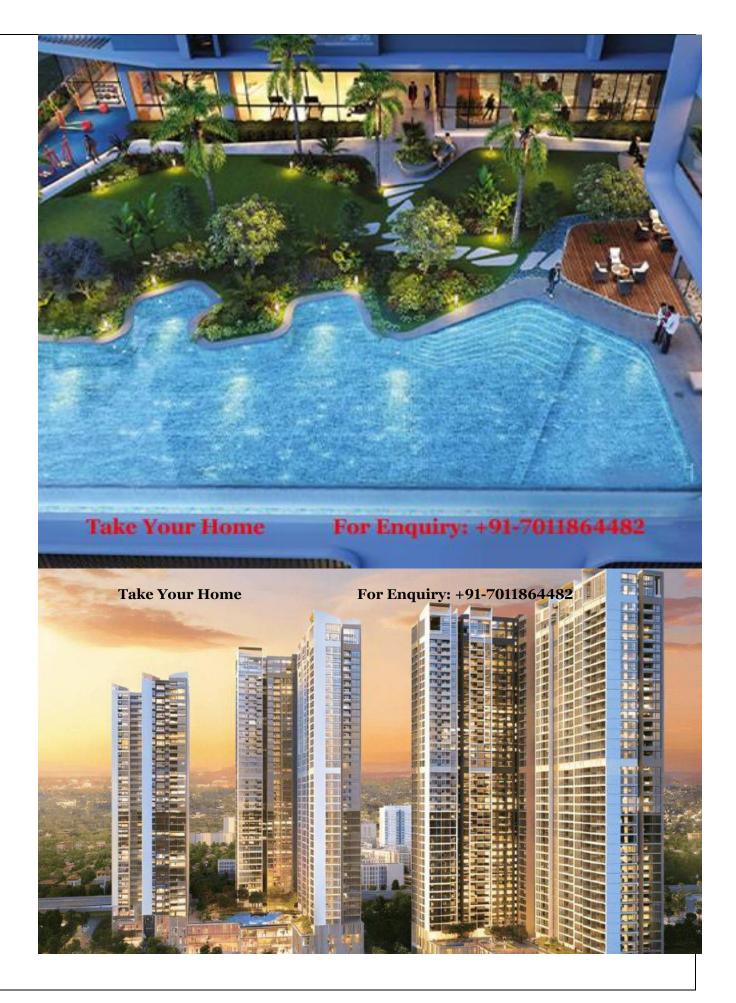

## Whiteland Sector 103:

- Whiteland Sector 103, situated along Dwarka Expressway, stands out as a symbol of excellence in the pursuit of your dream home. Strategically located on Southern Peripheral Road (SPR) in Gurgaon, this residential masterpiece by Whiteland Corp. goes beyond just providing a place to live; it focuses on creating a lifestyle tailored to the needs of modern residents.
- Diverse Investment Opportunities for Every Budget: Are you looking for a smart investment option? Whiteland Sector 103 offers a range of investment plans designed to accommodate various budget requirements.
- Thoughtfully Crafted Living Spaces: Designed by the renowned Hafeez Contractor, these homes are meticulously planned to prioritize your comfort. From elegant simplicity to functional sophistication, Whiteland Sector 103 seamlessly combines beauty with practicality.
- Leisure and Relaxation at Your Doorstep: Picture a sprawling 100,000 sq.ft. 5-star clubhouse! Whiteland Sector 103 provides access to such amenities, ensuring that every day feels like a peaceful getaway.
- Stunning Views and Tranquil Environment: Wake up to the breathtaking sights of the Aravali Range. Whiteland Sector 103 offers more than just a place to live; it offers a peaceful haven surrounded by nature's beauty.
- Trustworthy Construction: With Shapoor Ji Pallon Ji overseeing the construction, you
  can be confident that your home is built to last. Say goodbye to concerns about
  durability Whiteland Sector 103 is dedicated to longevity.
- Prime Location and Connectivity: Positioned along Dwarka Expressway, Whiteland Sector 103 boasts seamless connectivity, making it an ideal residential choice for those who value accessibility. With its proximity to key areas, the project ensures a convenient lifestyle for its residents.

### **Project Highlights**

- Experience a lavish lifestyle with top-notch features, spacious balconies, and soaring ceilings to create a villa-like atmosphere.
- - Ideal Location: Positioned in Sector 103, near Dwarka Expressway, with close proximity to both Delhi and Gurgaon.
- Investment Opportunity: The project is strategically located at the entrance and exit of the Dwarka Expressway, and upcoming developments in the area make it a favorable choice for investment.
- Convenience: Enjoy easy access to essential amenities such as hospitals, schools, recreational facilities, and major roads, ensuring a convenient urban lifestyle.
- Unmatched features & facilities including a fully equipped modular kitchen and VRV Air Conditioning.
- Clubhouse providing comprehensive lifestyle amenities such as a swimming pool, gymnasium, sports activity areas, banquet hall, and restaurant.
- Affordable Elegance: Whiteland Sector 103 Gurgaon offers a blend of luxury and affordability, allowing you to enjoy a high-end lifestyle without breaking the bank.
- - Architectural design compliant with Vastu principles.

#### **Whiteland New Launch Amenities**

- HOMES WITH AUTOMATED FEATURES ACTIVATED BY A SIMPLE TOUCH
- ARCHITECTURAL MASTERPIECES CRAFTED BY HAFEEZ CONTRACTOR
- SITUATED WITHIN A SPRAWLING TOWNSHIP
- OFFERING STUNNING VISTAS OF THE ARAVALI RANGE AND A LUXURIOUS CLUBHOUSE
- ARCHITECTURE DESIGNED IN ACCORDANCE WITH VASTU PRINCIPLES
- A LAVISH 5-STAR CLUBHOUSE SPANNING 100.000 SQ.FT.
- DEVELOPED BY SHAPOOR JI PALLON JI
- BENEFITING FROM PRIME LOCATION ADVANTAGES
- VARIOUS PROPERTY TYPES AVAILABLE WITH DIFFERENT AREAS AND PRICES