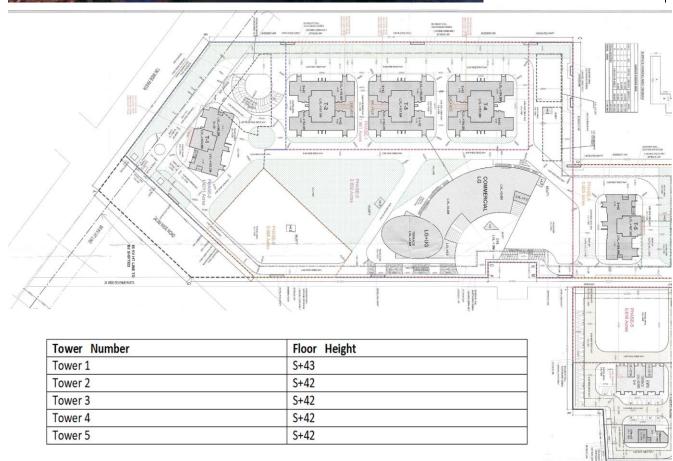

| PHASE   | AREA                                            | TOWER                                                                                                                                                                                                |  |
|---------|-------------------------------------------------|------------------------------------------------------------------------------------------------------------------------------------------------------------------------------------------------------|--|
| PHASE-1 | 1.961 Acres                                     | 2,3&4                                                                                                                                                                                                |  |
| PHASE-2 | 1.4211 Acres                                    | 1                                                                                                                                                                                                    |  |
| PHASE-3 | 2.832 Acres                                     | COMMERCIAL                                                                                                                                                                                           |  |
| PHASE-4 | 0.925 Acres                                     | 5                                                                                                                                                                                                    |  |
| PHASE-5 | 0.616 Acres                                     | - 91                                                                                                                                                                                                 |  |
| PHASE-6 | 0.686 Acres                                     |                                                                                                                                                                                                      |  |
| PHASE-7 | 1.14015 Acres                                   | EWS & N.S.                                                                                                                                                                                           |  |
|         | PHASE-1 PHASE-2 PHASE-3 PHASE-4 PHASE-5 PHASE-6 | PHASE-1       1.961 Acres         PHASE-2       1.4211 Acres         PHASE-3       2.832 Acres         PHASE-4       0.925 Acres         PHASE-5       0.616 Acres         PHASE-6       0.686 Acres |  |

|                             | UNIT DETAIL                   |                               |                               |                               |                              |          |  |  |
|-----------------------------|-------------------------------|-------------------------------|-------------------------------|-------------------------------|------------------------------|----------|--|--|
|                             | UNIT-1A-<br>48HK<br>(195.725) | UNIT-1B-<br>4BHK<br>(186.605) | UNIT-1C-<br>4BHK<br>(195.725) | UNIT-2A-<br>3BHK<br>(140.780) | UNIT-2B-<br>3BHK<br>(128.10) | TOTAL NO |  |  |
| TOWER 1                     | 39                            | 43                            | 4                             | 0                             | 0                            | 86       |  |  |
| TOWER 2                     | 0                             | 0                             | 0                             | 84                            | 84                           | 168      |  |  |
| TOWER 3                     | 0                             | 0                             | 0                             | 84                            | 84                           | 168      |  |  |
| TOWER 4                     | 0                             | 0                             | 0                             | 84                            | 84                           | 168      |  |  |
| TOWER 5                     | 38                            | 42                            | 4                             | 0                             | 0                            | 84       |  |  |
| EWS                         |                               |                               |                               |                               |                              |          |  |  |
| TOTAL NO. OF UNITS          | 77                            | 85                            | 8                             | 252                           | 252                          | 674      |  |  |
| NO. OF PERSONS IN EACH UNIT |                               |                               |                               |                               |                              | 5        |  |  |
| POPULATION                  |                               |                               |                               |                               |                              | 3370     |  |  |
|                             | TOTAL P                       | OPULATION I                   | PROPOSED                      |                               |                              |          |  |  |