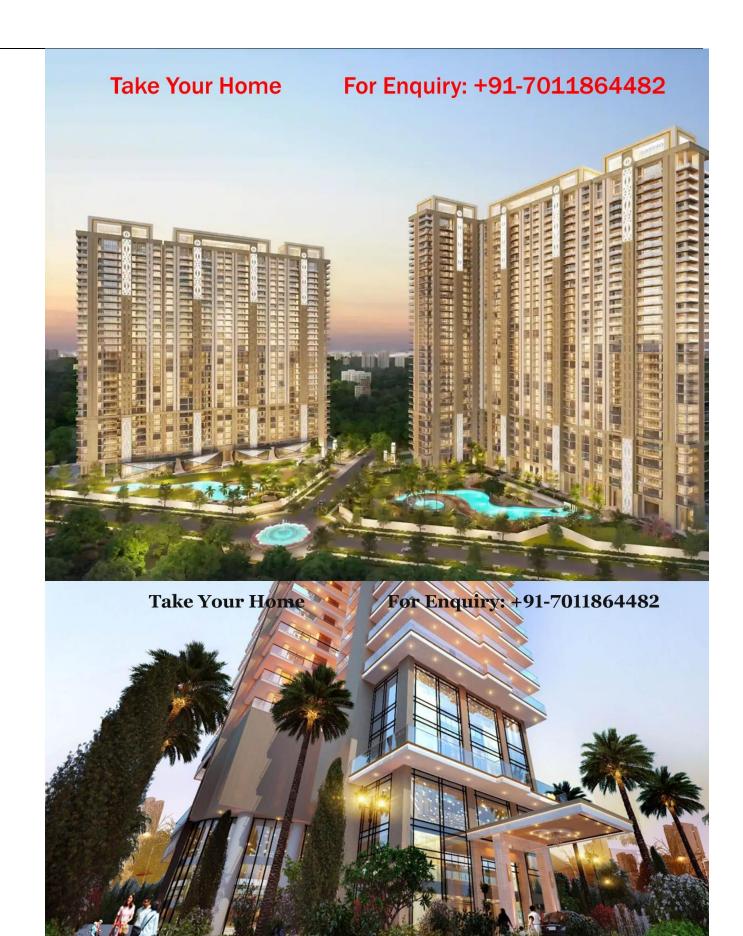

## Whiteland Sector 103:

- Whiteland Sector 103, situated along Dwarka Expressway, stands out as a symbol of excellence in the pursuit of your dream home. Strategically located on Southern Peripheral Road (SPR) in Gurgaon, this residential masterpiece by Whiteland Corp. goes beyond just providing a place to live; it focuses on creating a lifestyle tailored to the needs of modern residents.
- Diverse Investment Opportunities for Every Budget: Are you looking for a smart investment option? Whiteland Sector 103 offers a range of investment plans designed to accommodate various budget requirements.
- Thoughtfully Crafted Living Spaces: Designed by the renowned Hafeez Contractor, these homes are meticulously planned to prioritize your comfort. From elegant simplicity to functional sophistication, Whiteland Sector 103 seamlessly combines beauty with practicality.
- Leisure and Relaxation at Your Doorstep: Picture a sprawling 100,000 sq.ft. 5-star clubhouse! Whiteland Sector 103 provides access to such amenities, ensuring that every day feels like a peaceful getaway.
- Stunning Views and Tranquil Environment: Wake up to the breathtaking sights of the Aravali Range. Whiteland Sector 103 offers more than just a place to live; it offers a peaceful haven surrounded by nature's beauty.
- Trustworthy Construction: With Shapoor Ji Pallon Ji overseeing the construction, you
  can be confident that your home is built to last. Say goodbye to concerns about
  durability Whiteland Sector 103 is dedicated to longevity.
- Prime Location and Connectivity: Positioned along Dwarka Expressway, Whiteland Sector 103 boasts seamless connectivity, making it an ideal residential choice for those who value accessibility. With its proximity to key areas, the project ensures a convenient lifestyle for its residents.

### **Project Highlights**

- Experience a lavish lifestyle with top-notch features, spacious balconies, and soaring ceilings to create a villa-like atmosphere.
- - Ideal Location: Positioned in Sector 103, near Dwarka Expressway, with close proximity to both Delhi and Gurgaon.
- Investment Opportunity: The project is strategically located at the entrance and exit of the Dwarka Expressway, and upcoming developments in the area make it a favorable choice for investment.
- Convenience: Enjoy easy access to essential amenities such as hospitals, schools, recreational facilities, and major roads, ensuring a convenient urban lifestyle.
- Unmatched features & facilities including a fully equipped modular kitchen and VRV Air Conditioning.
- Clubhouse providing comprehensive lifestyle amenities such as a swimming pool, gymnasium, sports activity areas, banquet hall, and restaurant.
- Affordable Elegance: Whiteland Sector 103 Gurgaon offers a blend of luxury and affordability, allowing you to enjoy a high-end lifestyle without breaking the bank.
- - Architectural design compliant with Vastu principles.

#### **Whiteland New Launch Amenities**

- HOMES WITH AUTOMATED FEATURES ACTIVATED BY A SIMPLE TOUCH
- ARCHITECTURAL MASTERPIECES CRAFTED BY HAFEEZ CONTRACTOR
- SITUATED WITHIN A SPRAWLING TOWNSHIP
- OFFERING STUNNING VISTAS OF THE ARAVALI RANGE AND A LUXURIOUS CLUBHOUSE
- ARCHITECTURE DESIGNED IN ACCORDANCE WITH VASTU PRINCIPLES
- A LAVISH 5-STAR CLUBHOUSE SPANNING 100.000 SQ.FT.
- DEVELOPED BY SHAPOOR JI PALLON JI
- BENEFITING FROM PRIME LOCATION ADVANTAGES
- VARIOUS PROPERTY TYPES AVAILABLE WITH DIFFERENT AREAS AND PRICES