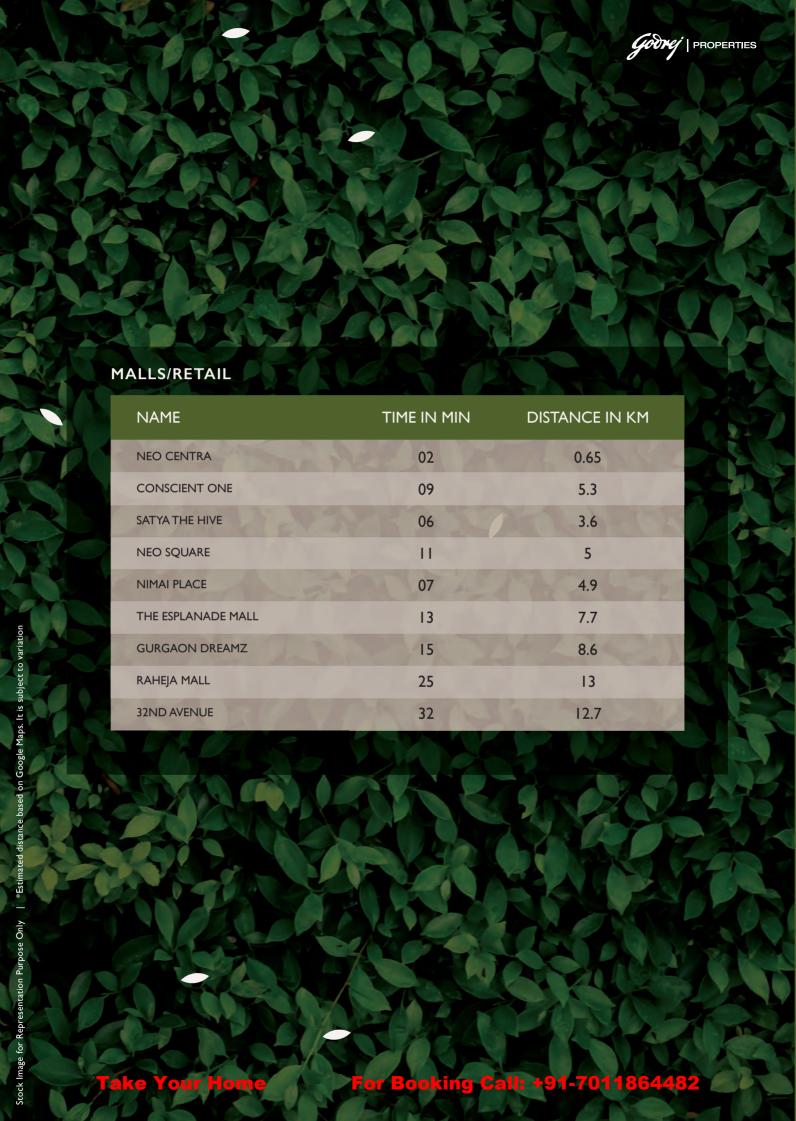

## SCHOOLS AND UNIVERSITIES

| NAME                                                 | TIME IN MIN | DISTANCE IN KM |
|------------------------------------------------------|-------------|----------------|
| PRIME SCHOLARS INTERNATIONAL SCHOOL                  | 04          | 1.6            |
| SN INTERNATIONAL SCHOOL                              | 06          | 3.6            |
| DELHI PUBLIC SCHOOL (JUNIOR WING)                    | 06          | 2.6            |
| EURO INTERNATIONAL SCHOOL                            | 08          | 4.2            |
| GURUGRAM GLOBAL HEIGHTS                              | 05          | 2.2            |
| SHEETLA MATA MEDICAL COLLEGE<br>(UNDER CONSTRUCTION) | П           | 1.6            |
| GYAANANDA SCHOOL                                     | 04          | 1.2            |
| IMPERIAL HERITAGE                                    | 11          | 6.6            |

### HOSPITALS

| NAME                            | TIME IN MIN | DISTANCE IN KM |
|---------------------------------|-------------|----------------|
| rions hospital                  | 12          | 7              |
| THE SIGNATURE ADVANCED HOSPITAL | 13          | 6.8            |
| PARK HOSPITAL                   | 18          | 10.5           |
| MANIPAL HOSPITAL                | 26          | 10.6           |
| medanta hospital                | 30          | 13.3           |
| FORTIS HOSPITAL                 | 38          | 14             |
| MAYOM HOSPITAL                  | 38          | 15.8           |
| CK BIRLA                        | 32          | 15.6           |
| MAX HOSPITAL                    | 30          | 18             |
| ARTEMIS HOSPITAL                | 33          | 18             |