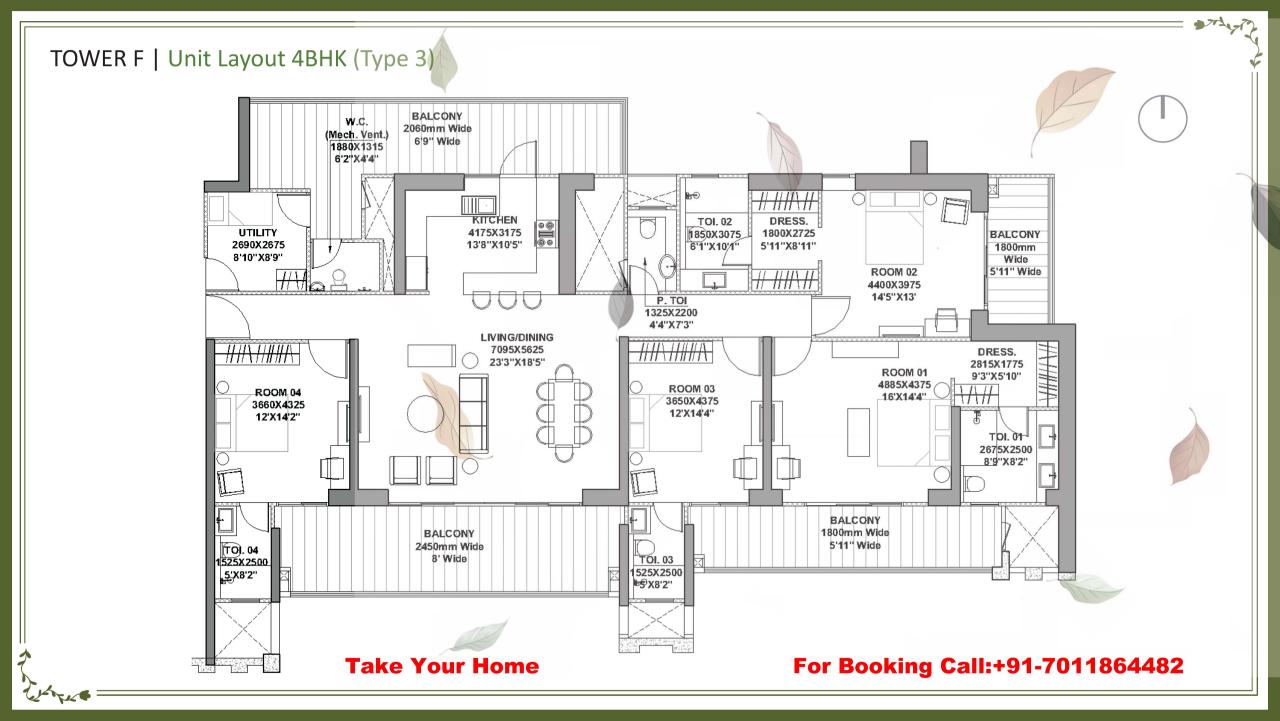

LIBRARY & COWORKING SPACES

Take Your Home

For Booking Call:+91-7011864482 **Take Your Home** TOWER E | Unit Layout 3BHK (Type 10) BALCONY 1800mm W.C. Wide 1150X1800 5'11" Wide 3'9"X5'11" KITCHEN 0 0 |||| |||0 0 3350X2835 11'X9'4" UTILITY 2735X1820 9'X6' TOJ. 01 To P. TOF 1875X1725 === 2500X1725 DRESS. LOBBY 8'2"X5'8" 6'2"X5'8" 2840X1525 3135X2750 9'4"X5' LIVING/DINING 3785X6850 12'5"X22'6" ROOM 01 3660X5025 12'X16'6" ROOM 02 ROOM 03 3680X3800 3680X3800 12'1"X12'6" 12'1"X12'6" BALCONY BALCONY 1800mm Wide 1800mm Wide 5'11" Wide 5'11" Wide TOI. 92 TØ1. 03 1665X2500 1665X2500 5'6"X8'2" 6546"X8'2" <del>Í LU HAHAN</del>A