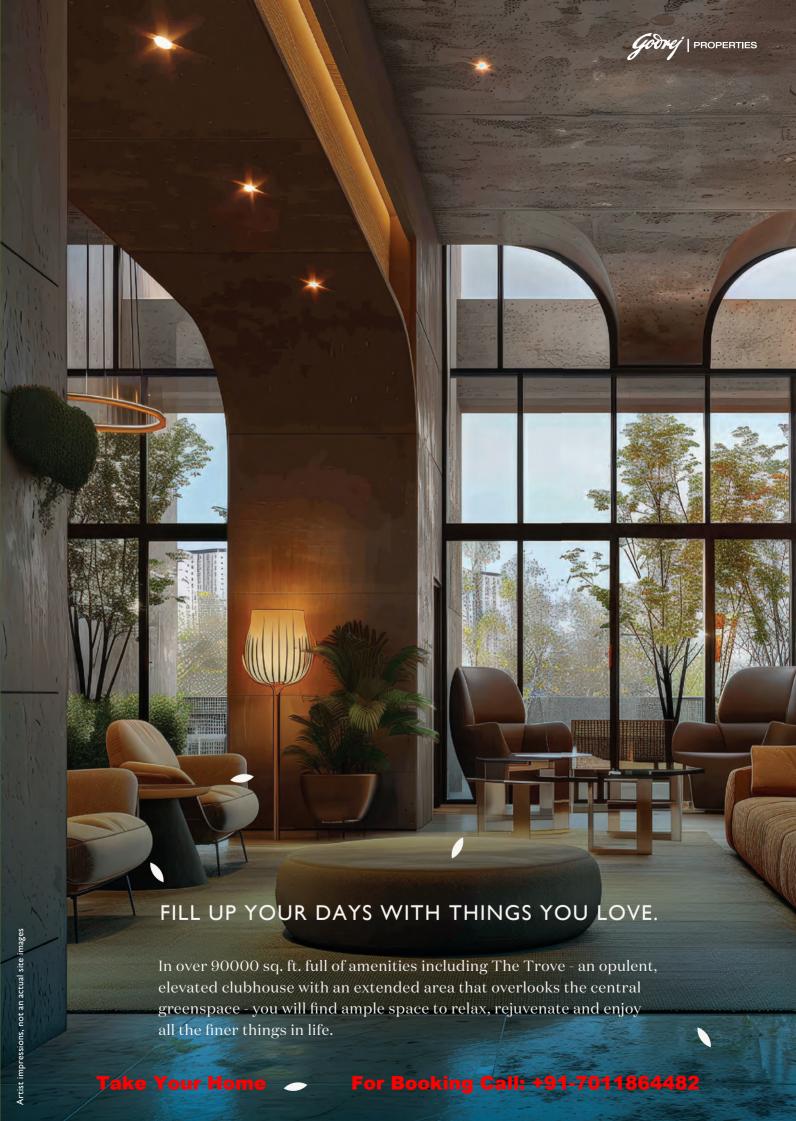

# AND THINGS YOU WILL SOON COME TO LOVE.

**ELEVATED CLUB HOUSE** 

OLYMPIC LENGTH INFINITY POOL
OVERLOOKING THE CENTRAL GREENSPACE

RESTAURANT

SKATING RINK

COVERED TEMPRATURE CONTROLLED POOL

SQUASH COURT

SILENT CINEMA

LIBRARY & COWORKING SPACES

Take Your Home

For Booking Call:+91-7011864482 **Take Your Home** TOWER E | Unit Layout 3BHK (Type 10) BALCONY 1800mm W.C. Wide 1150X1800 5'11" Wide 3'9"X5'11" KITCHEN 0 0 |||| |||0 0 3350X2835 11'X9'4" UTILITY 2735X1820 9'X6' TOJ. 01 To P. TOF 1875X1725 === 2500X1725 DRESS. LOBBY 8'2"X5'8" 6'2"X5'8" 2840X1525 3135X2750 9'4"X5' LIVING/DINING 3785X6850 12'5"X22'6" ROOM 01 3660X5025 12'X16'6" ROOM 02 ROOM 03 3680X3800 3680X3800 12'1"X12'6" 12'1"X12'6" BALCONY BALCONY 1800mm Wide 1800mm Wide 5'11" Wide 5'11" Wide TOI. 92 TØ1. 03 1665X2500 1665X2500 5'6"X8'2" 6546"X8'2" <del>Í LU HAHAN</del>A