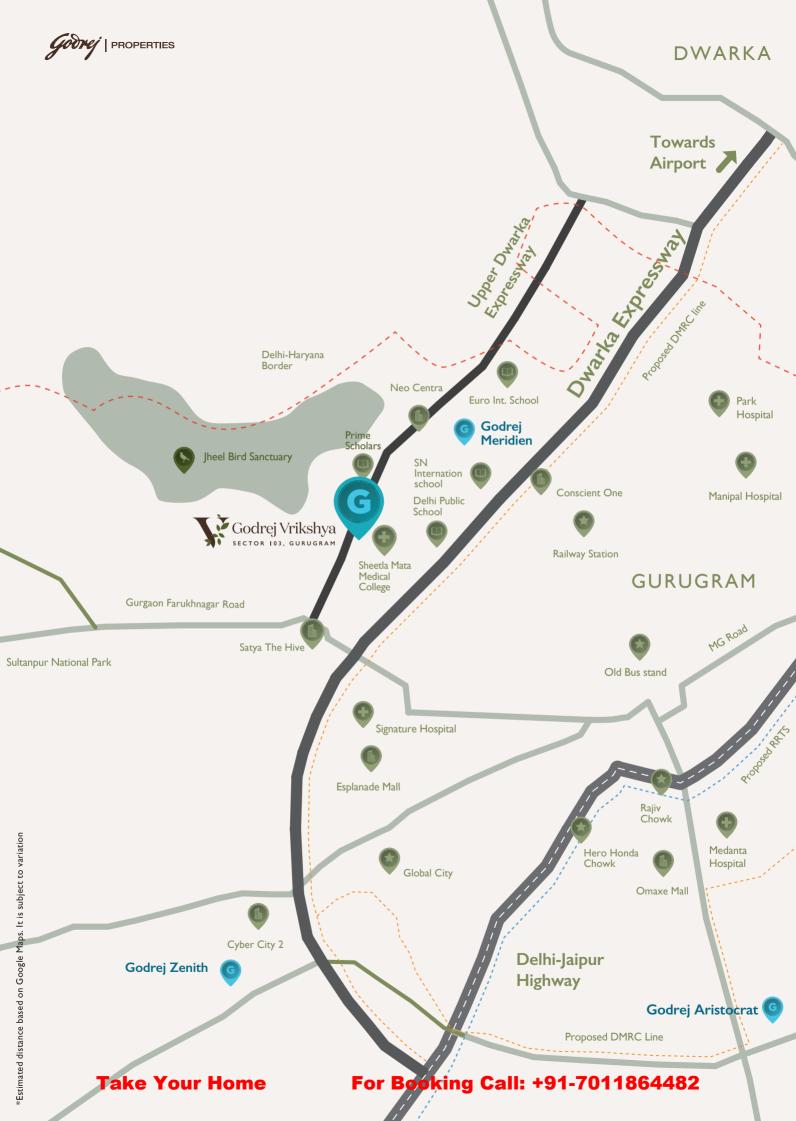

## DISCOVER INVALUABLE CONNECTIONS.

At Sector 103, you can relish the feeling of being far away from it all, alongside the comfort of having everything close at hand.

#### WITHIN A 23 KM RADIUS, YOU WILL FIND:

DELHI BORDER

IGI AIRPORT WITH PROPOSED TUNNEL CONNECTIVITY

YASHOBHOOMI CONVENTION CENTER

DIPLOMATIC ENCLAVE II

BHARAT VANDANA PARK

INTERNATIONAL SPORTS COMPLEX

DWARKA GOLF COURSE
PROPOSED ISBT
PROPOSED GLOBAL CITY
URBAN EXTENSION ROAD UER-2
PROPOSED HELIPORT